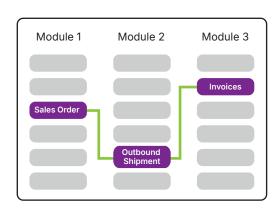

## **Entution ERP Journey**

The "Journeys" concept in Entution introduces scalable, personalized business practices. Users select needed functionalities, avoiding overload, ensuring engagement, and commitment. user-led approach fosters innovative workflows and business processes, supporting rapid business growth and organizational success.