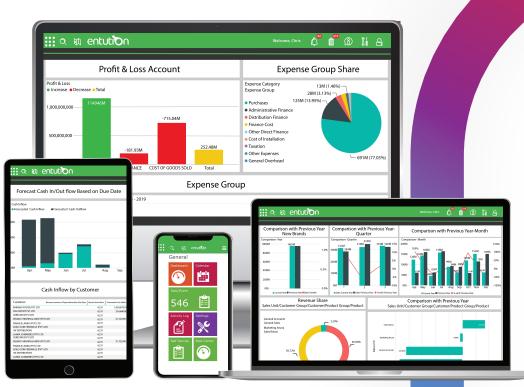

## How Entution's Intuitive, Intelligent, Decision-driven dashboards supports operational efficiency

Entution ERP together with Power BI, provides advanced Business Intelligence (BI) for real-time data analytics and greater visibility of the entire financial and operational (Sales and Marketing / Procurement / Inventory) aspects of the business. This is facilitated through a data warehouse with the ERP functioning as the main data collection source.