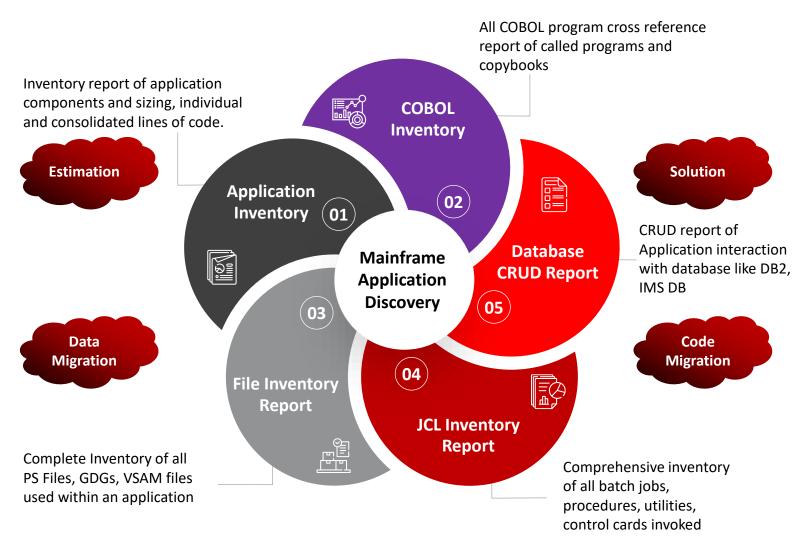

Strategy** 

**Change Management** 

#### **Modernization Services**

End to End Modernization (6 Rs)

**DB Modernization** 

**UI Modernization** 

Mainframe Optimization and transformation

**Cloud Native Development** 

### **Operate and Optimize**

Ongoing maintenance and enhancement

Developer experience, Observability & IT Agility

**SOP Automation** 

**DR and BCP** 

Security, Regulatory and Process compliance





25-30% Improved Productivity using SDLC Automation



Strategic Partnerships with key leading tool and cloud Providers



Flexible Commercial models for long running programs



Deep domain expertise across verticals



4.61/5 average CSAT



Extensive experience in maintaining and modernizing legacy systems

## Our Proprietary Tools and Accelerators powered by Gen Al