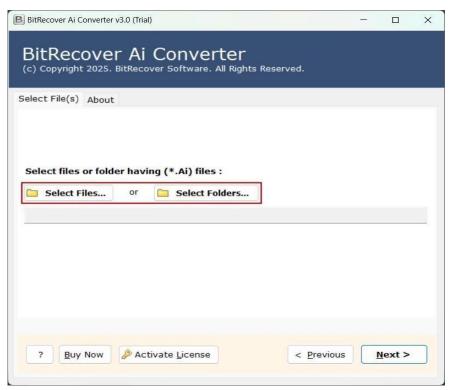

## Visit the Official Page: Al to PNG Converter

**Step 1:** Download, install and launch the AI to PNG Converter on your desktop. Now, read the instructions and click on the Next button.

**Step 2:** Then, click on Select Files or Select Folder options to insert the AI file for conversion in the tool console.