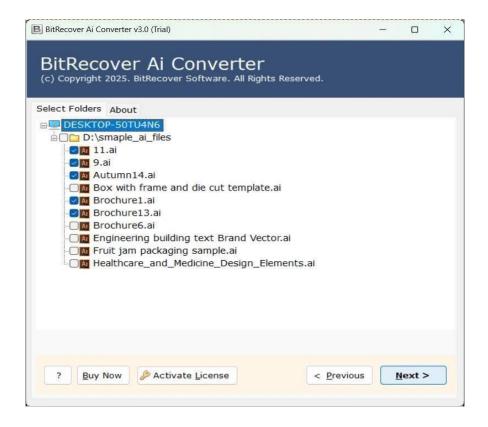

Step 3: After that, enable the Adobe Illustrator files for the conversion process from the software UI.

**Step 4:** Thereafter, choose the saving file format from the saving options menu according to your choice.