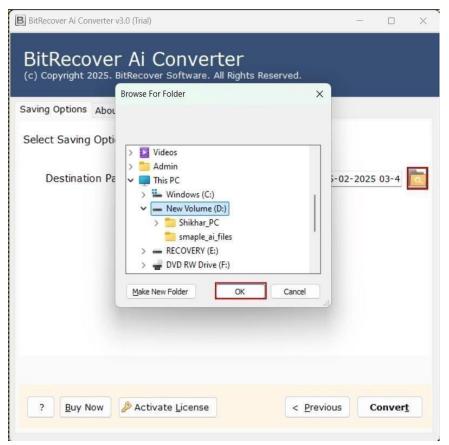

Step 3: After that, enable the Adobe Illustrator files for the conversion process from the software UI.

**Step 4:** Thereafter, choose the saving file format from the saving options menu according to your choice.

**Step 5:** Now, click on browse folder icon option to choose the destination storage path of the converted AI files.

**Step 6:** Finally, click on the Convert button to start the AI file to PNG conversion process.