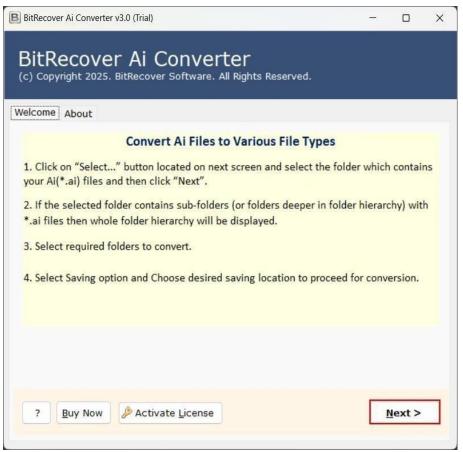

## Visit the Official Page: Al to PNG Converter

**Step 1:** Download, install and launch the AI to PNG Converter on your desktop. Now, read the instructions and click on the Next button.

**Step 2:** Then, click on Select Files or Select Folder options to insert the AI file for conversion in the tool console.