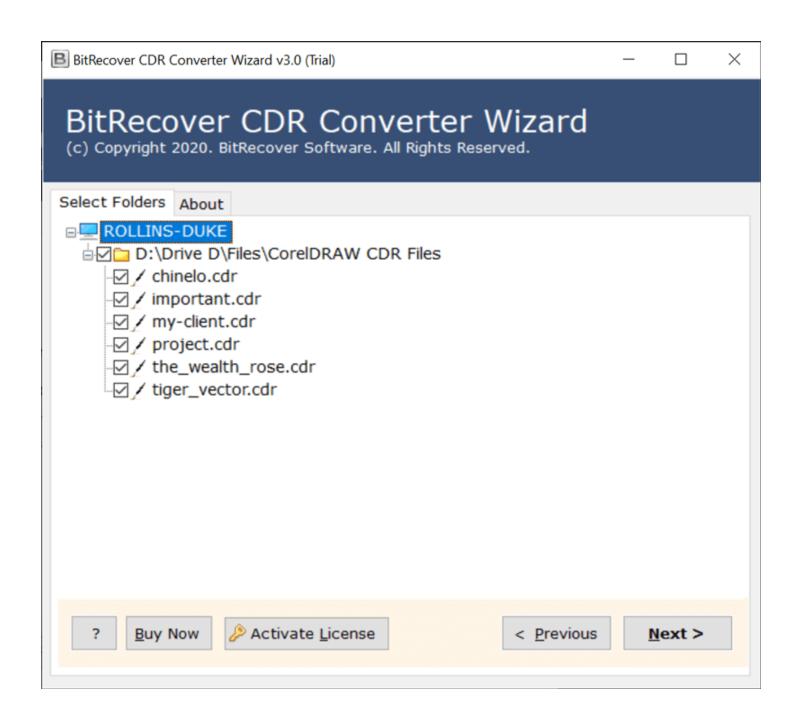

**Step 2:** Tick the required files/folders and click on the **Next** button.

**Step 3:** Choose a saving option for the converted files as per your requirement.

**Step 4:** Choose a destination path for saving the converted files by clicking on the **Folder** icon and then click on the **Convert** button.