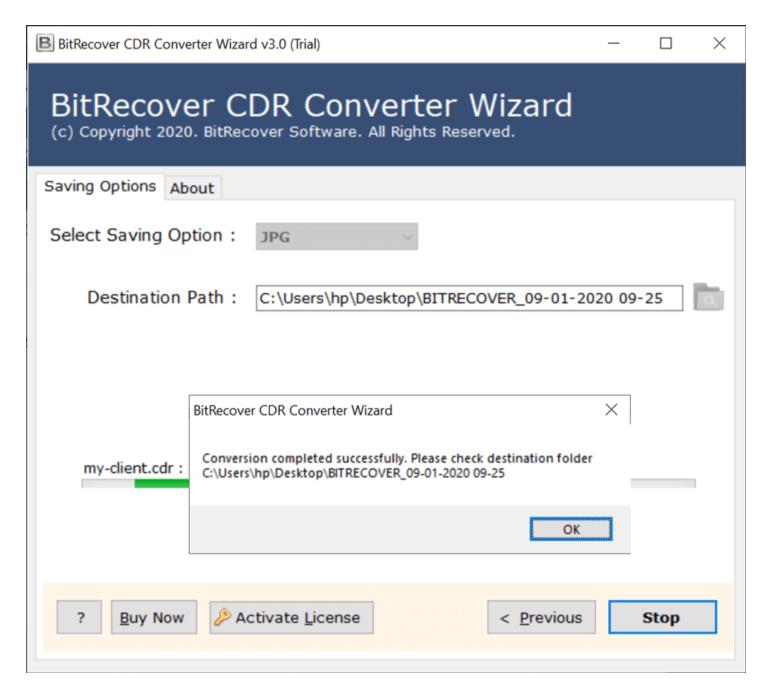

**Step 5:** Let the software complete the conversion process. You can also see the live conversion progress report in the software panel itself.

**Step 6:** After the conversion has been completed successfully, you will get a prompt message informing you about the successful conversion as well as the destination path.

**Step 7:** You can access the converted files by simply navigating to the destination path.

By following the above 7 steps, you can efficiently convert your CDR files into the desired format using this CDR Converter Tool. The software's intuitive interface and batch conversion capabilities ensure a smooth and time-saving experience. Whether you are dealing with a single file or multiple documents, this tool offers the reliability and efficiency needed for effective data management.