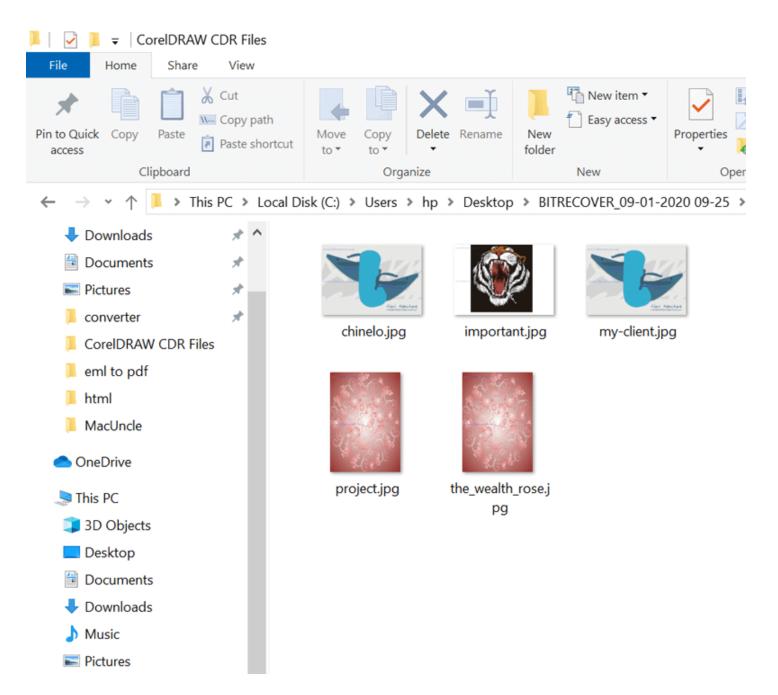

**Step 7:** You can access the converted files by simply navigating to the destination path.

By following the above 7 steps, you can efficiently convert your CDR files into the desired format using this CDR Converter Tool. The software's intuitive interface and batch conversion capabilities ensure a smooth and time-saving experience. Whether you are dealing with a single file or multiple documents, this tool offers the reliability and efficiency needed for effective data management.