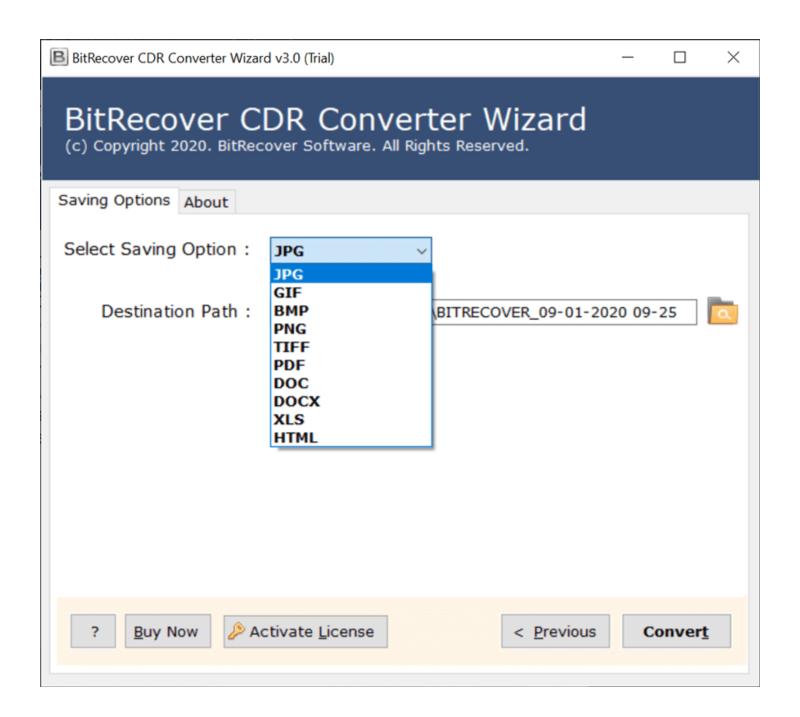

**Step 2:** Tick the required files/folders and click on the **Next** button.

**Step 3:** Choose a saving option for the converted files as per your requirement.

**Step 4:** Choose a destination path for saving the converted files by clicking on the **Folder** icon and then click on the **Convert** button.