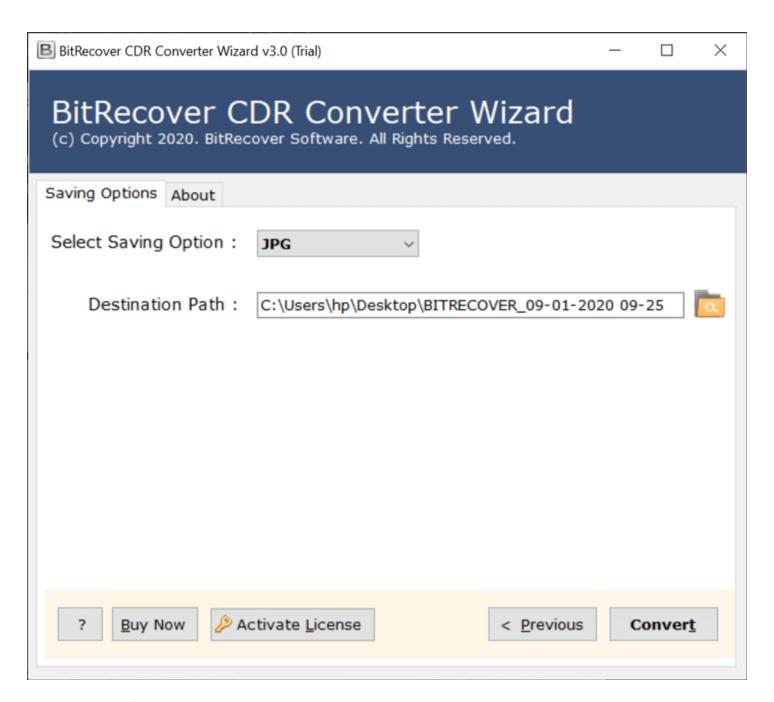

**Step 2:** Tick the required files/folders and click on the **Next** button.

**Step 3:** Choose a saving option for the converted files as per your requirement.

**Step 4:** Choose a destination path for saving the converted files by clicking on the **Folder** icon and then click on the **Convert** button.