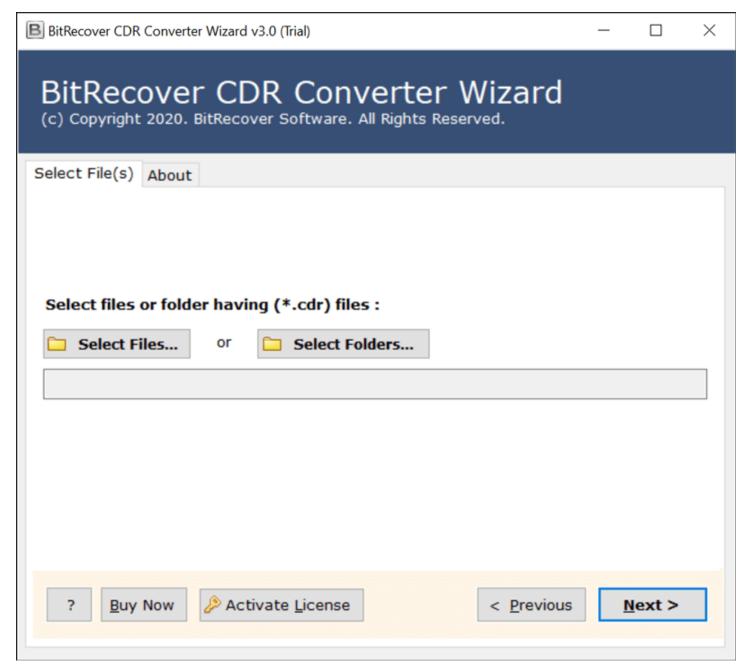

Visit the official page: BitRecover for CDR Converter Wizard

**Step 1: Download** the CDR Converter Tool and open it. If you wish to upload individual files, click on the **Select Files** option or if you wish to upload folder, click on the **Select Folder** option.