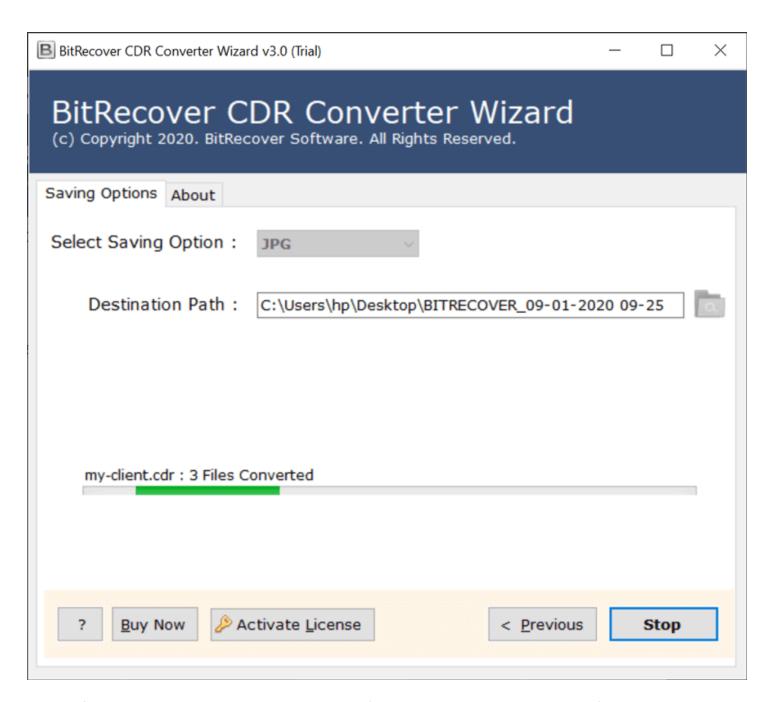

**Step 2:** Tick the required files/folders and click on the **Next** button.

**Step 3:** Choose a saving option for the converted files as per your requirement.

**Step 4:** Choose a destination path for saving the converted files by clicking on the **Folder** icon and then click on the **Convert** button.

**Step 5:** Let the software complete the conversion process. You can also see the live conversion progress report in the software panel itself.

**Step 6:** After the conversion has been completed successfully, you will get a prompt message informing you about the successful conversion as well as the destination path.