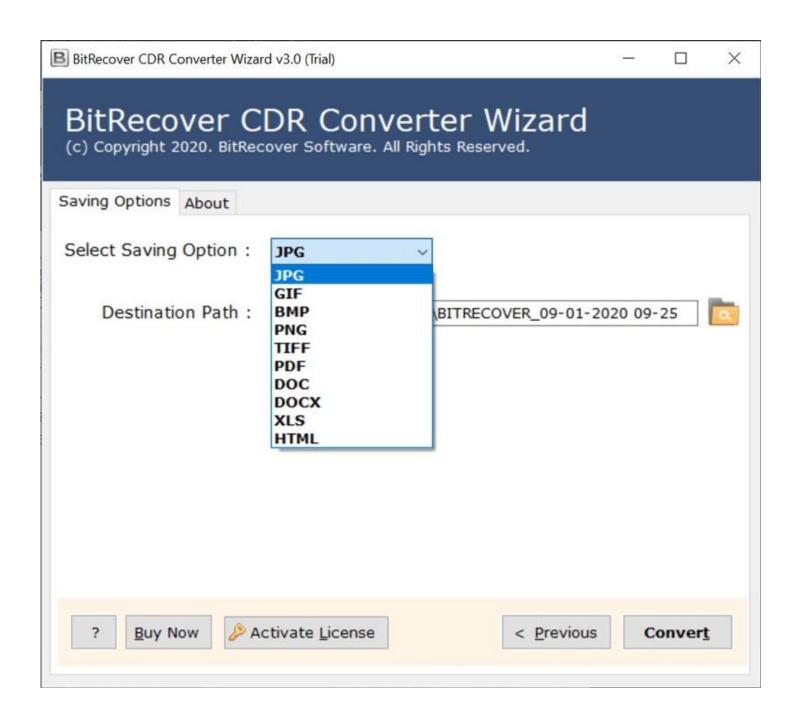

**Step 2:** Tick the required files/folders and click on the **Next** button.

**Step 3:** Choose a saving option for the converted files as per your requirement.

**Step 4:** Choose a destination path for saving the converted files by clicking on the **Folder** icon and then click on the **Convert** button.