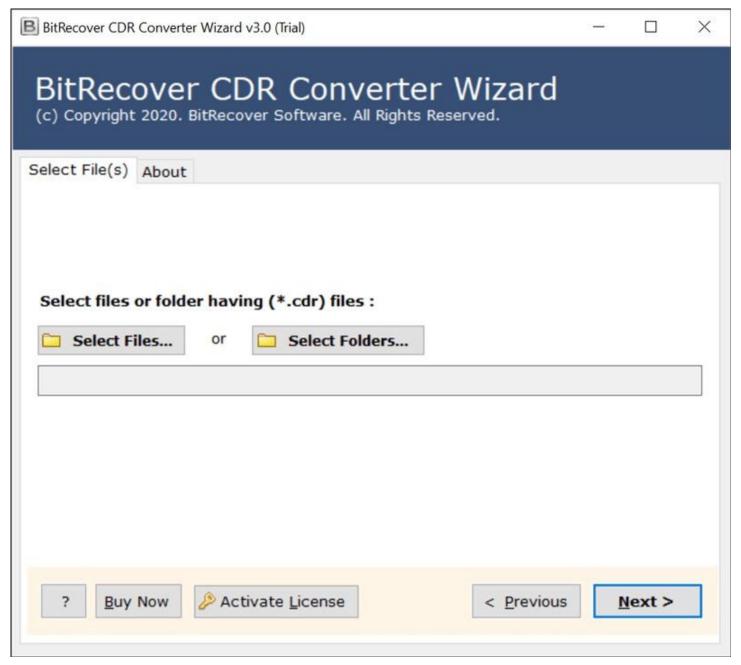

Visit the official page: BitRecover for CDR to GIF Converter Wizard

**Step 1: Download** the CDR to GIF Converter Tool and open it. If you wish to upload individual files, click on the **Select Files** option or if you wish to upload folder, click on the **Select Folder** option.