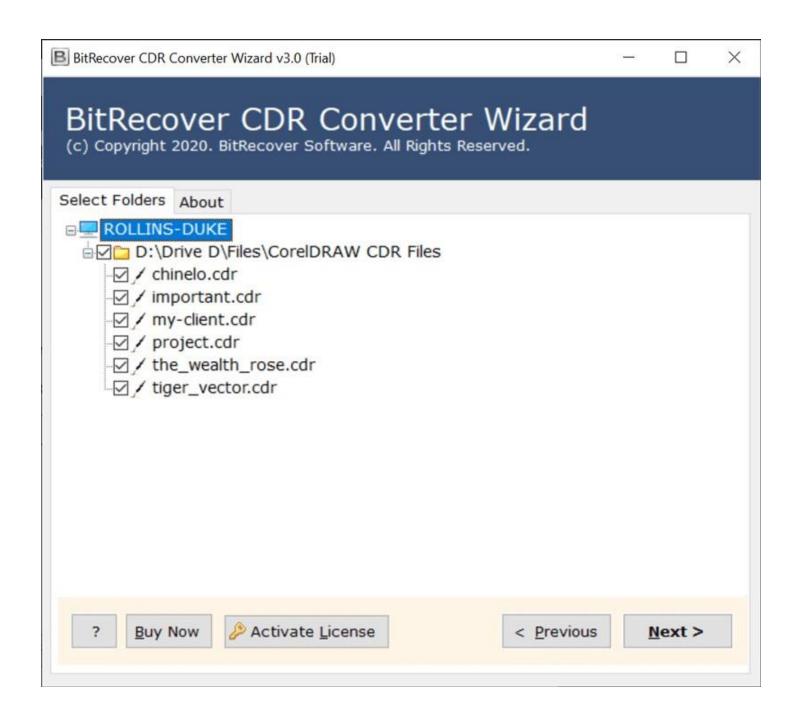

**Step 2:** Tick the required files/folders and click on the **Next** button.

**Step 3:** Choose a saving option for the converted files as per your requirement.

**Step 4:** Choose a destination path for saving the converted files by clicking on the **Folder** icon and then click on the **Convert** button.