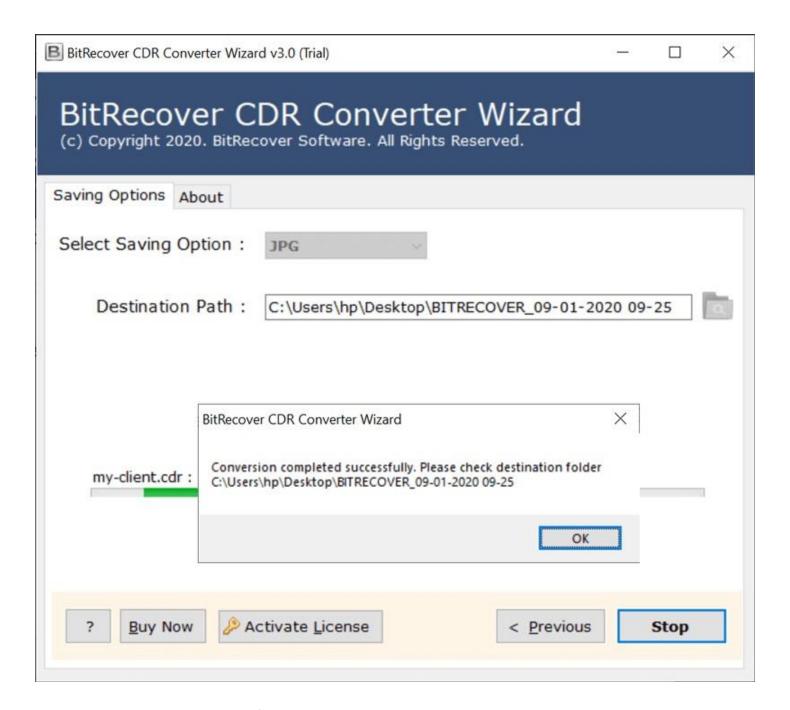

**Step 5:** Let the software complete the conversion process. You can also see the live conversion progress report in the software panel itself.

**Step 6:** After the conversion has been completed successfully, you will get a prompt message informing you about the successful conversion as well as the destination path.