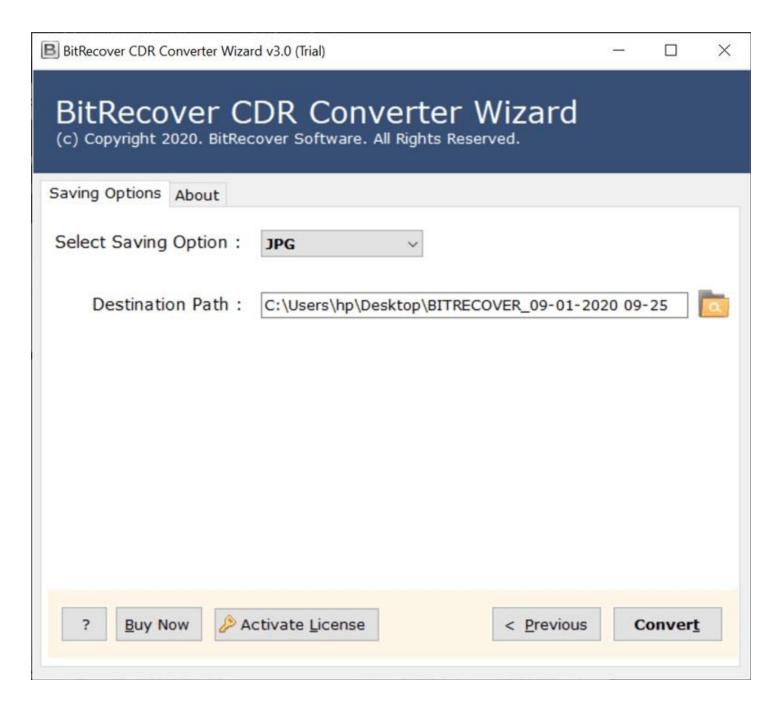

**Step 2:** Tick the required files/folders and click on the **Next** button.

**Step 3:** Choose a saving option for the converted files as per your requirement.

**Step 4:** Choose a destination path for saving the converted files by clicking on the **Folder** icon and then click on the **Convert** button.