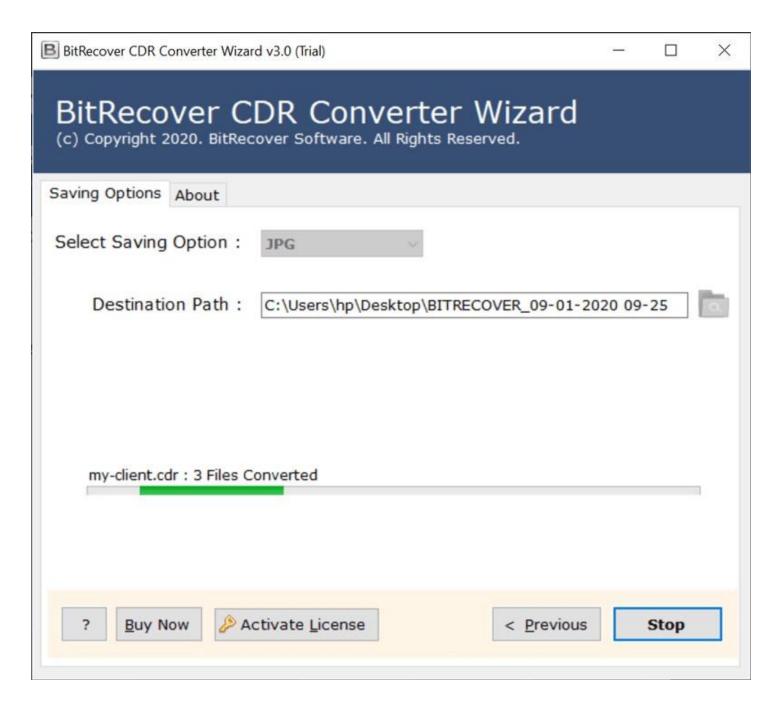

**Step 5:** Let the software complete the conversion process. You can also see the live conversion progress report in the software panel itself.

**Step 6:** After the conversion has been completed successfully, you will get a prompt message informing you about the successful conversion as well as the destination path.