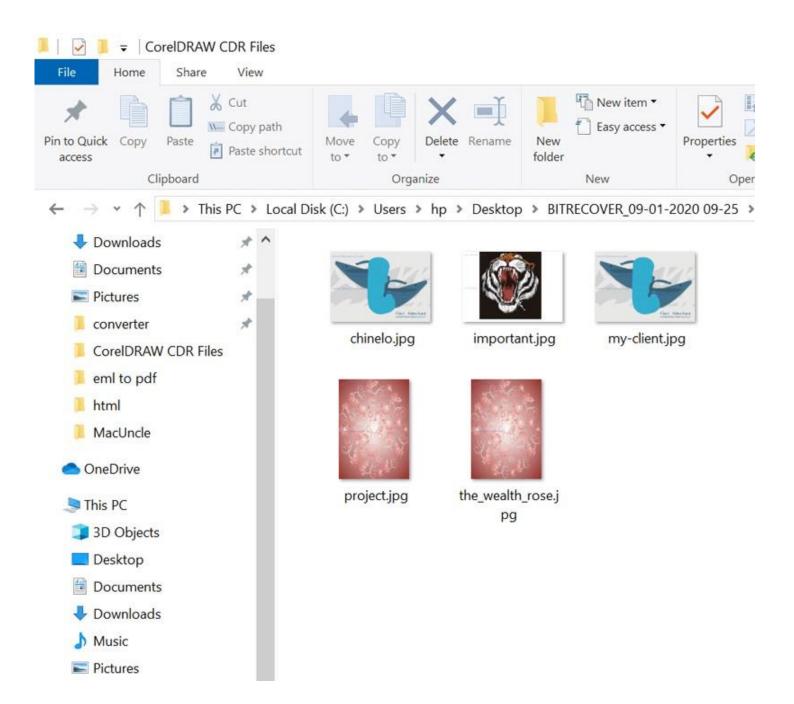

**Step 7:** You can access the converted files by simply navigating to the destination path.

By following the above 7 steps, you can efficiently convert your CDR files into the desired format using this CDR to JPG Converter Tool. The software's intuitive interface and batch conversion capabilities ensure a smooth and time-saving experience. Whether you are dealing with a single file or multiple documents, this tool offers the reliability and efficiency needed for effective data management.