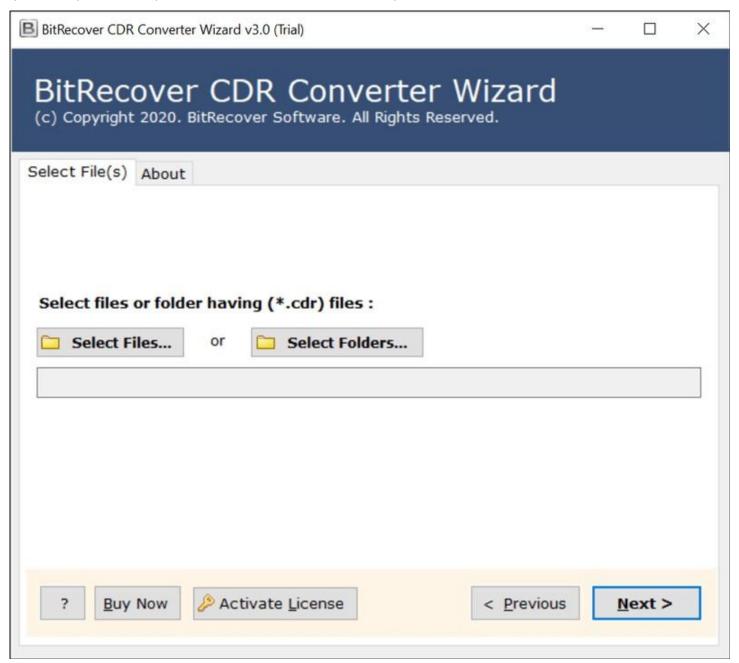

Visit the official page: <u>BitRecover CDR to PDF Converter</u>

**Step 1: Download** the CDR to PDF Converter and open it. If you wish to upload individual files, click on the **Select Files** option or if you wish to upload folder, click on the **Select Folder** option.