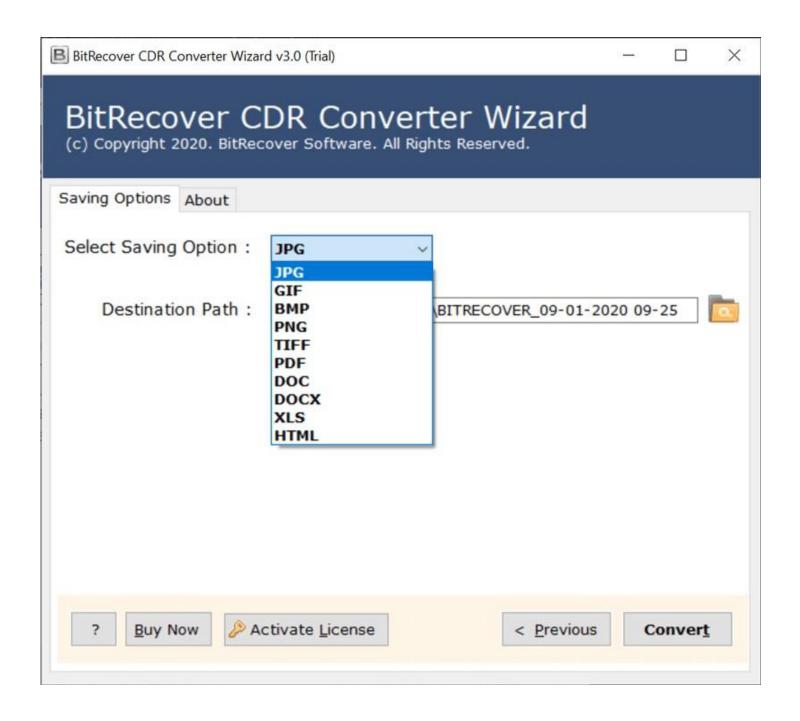

**Step 2:** Tick the required files/folders and click on the **Next** button.

**Step 3:** Choose a saving option for the converted files as per your requirement.

**Step 4:** Choose a destination path for saving the converted files by clicking on the **Folder** icon and then click on the **Convert** button.