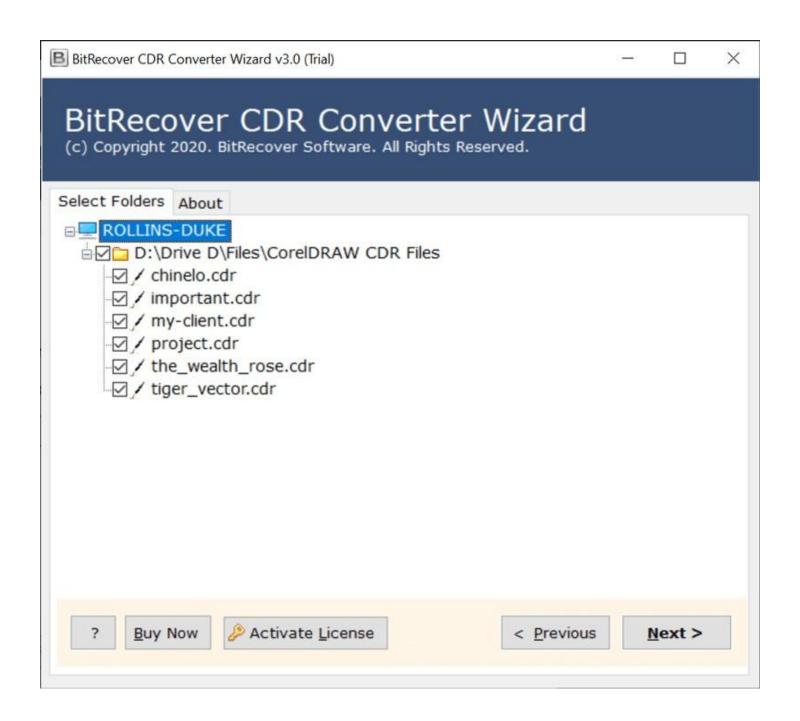

**Step 2:** Tick the required files/folders and click on the **Next** button.

**Step 3:** Choose a saving option for the converted files as per your requirement.

**Step 4:** Choose a destination path for saving the converted files by clicking on the **Folder** icon and then click on the **Convert** button.