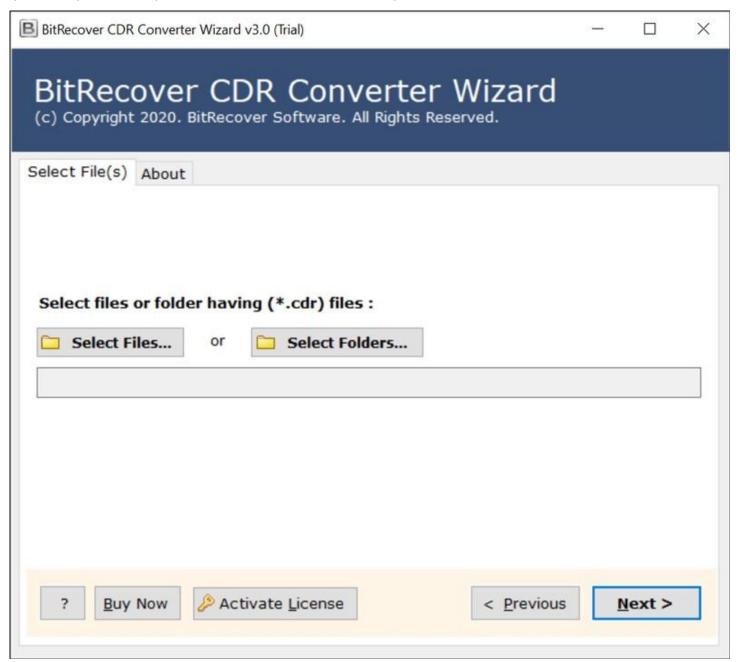

Visit the official page: <u>BitRecover CDR to PNG Converter</u>

**Step 1: Download** the CDR to PNG Converter and open it. If you wish to upload individual files, click on the **Select Files** option or if you wish to upload folder, click on the **Select Folder** option.