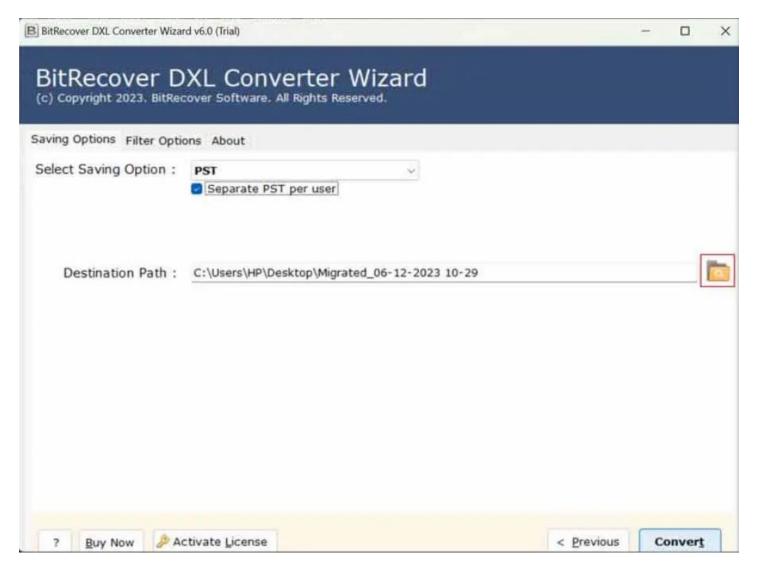

**Step 4:** Choose a saving option out of the displayed list of options for the converted files.

Step 5: Choose a destination path by clicking on the Folder icon for saving the converted files.

By following the above 5 steps, you can efficiently convert your DXL files into the desired format using this DXL Converter Tool. The software's intuitive interface and batch conversion capabilities ensure a smooth and time-saving experience. Whether you are dealing with a single file or multiple documents, this tool offers the reliability and efficiency needed for effective data management.