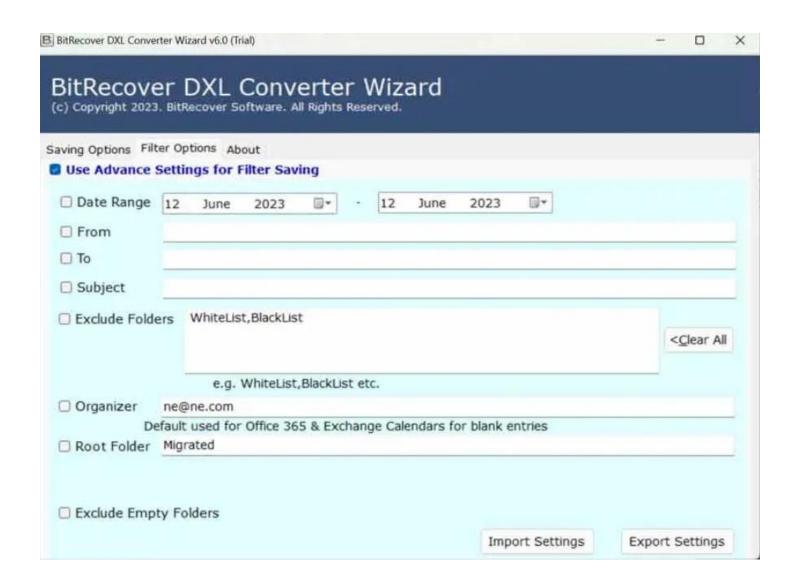

Step 2: Tick the required files/folders and click on the Next button.

**Step 3:** If you wish to apply some specific filter properties then you can use the **Filter Options** provided in the software panel itself.