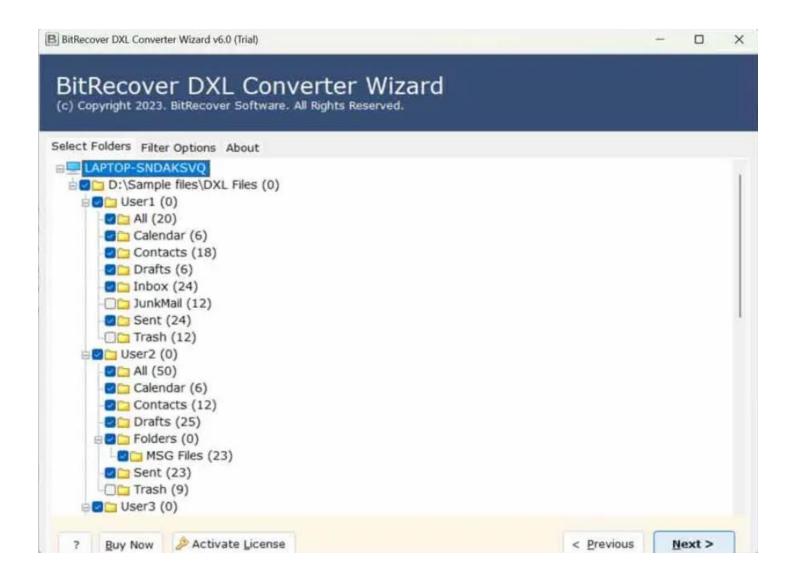

Step 2: Tick the required files/folders and click on the Next button.

**Step 3:** If you wish to apply some specific filter properties then you can use the **Filter Options** provided in the software panel itself.