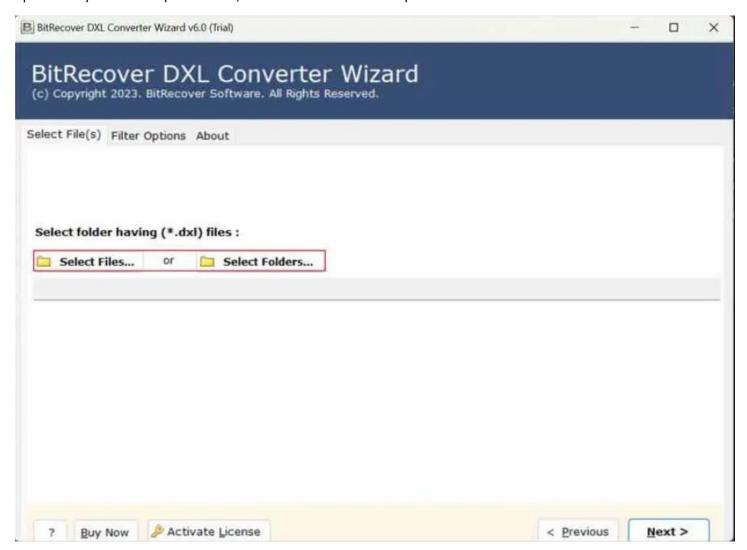

Visit the official page: BitRecover for DXL Converter Wizard

**Step 1: Download** the DXL Converter Tool and open it. If you wish to upload individual files, click on the **Select Files** option or if you wish to upload folder, click on the **Select Folder** option.