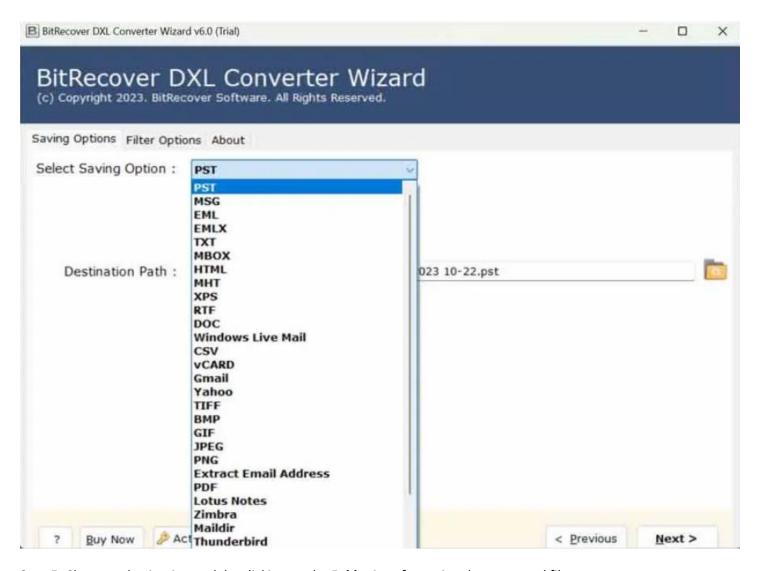

**Step 4:** Choose a saving option out of the displayed list of options for the converted files.

Step 5: Choose a destination path by clicking on the Folder icon for saving the converted files.

By following the above 5 steps, you can efficiently convert your DXL files into the desired format using this DXL Converter Tool. The software's intuitive interface and batch conversion capabilities ensure a smooth and time-saving experience. Whether you are dealing with a single file or multiple documents, this tool offers the reliability and efficiency needed for effective data management.