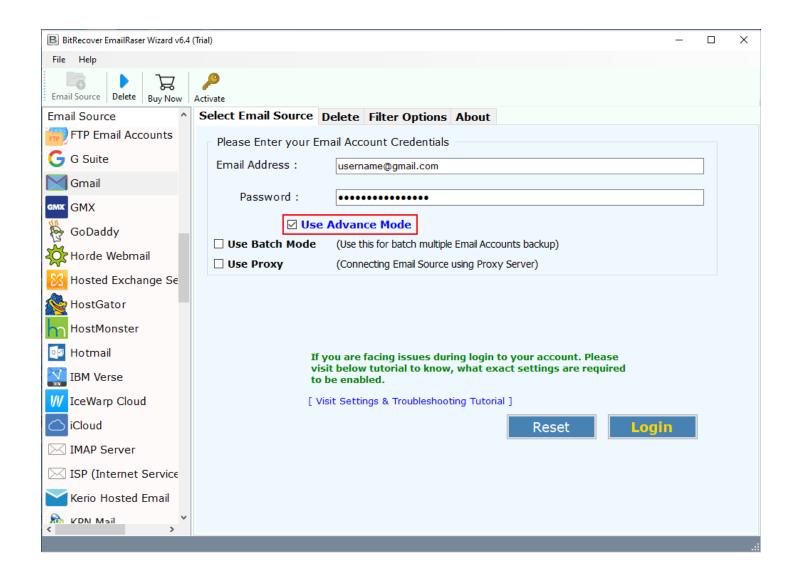

**Step 2:** You can also use the **Advance Mode** by ticking it which allows you to perform batch multiple accounts backup or you can connect email source using proxy server depending on your requirements.