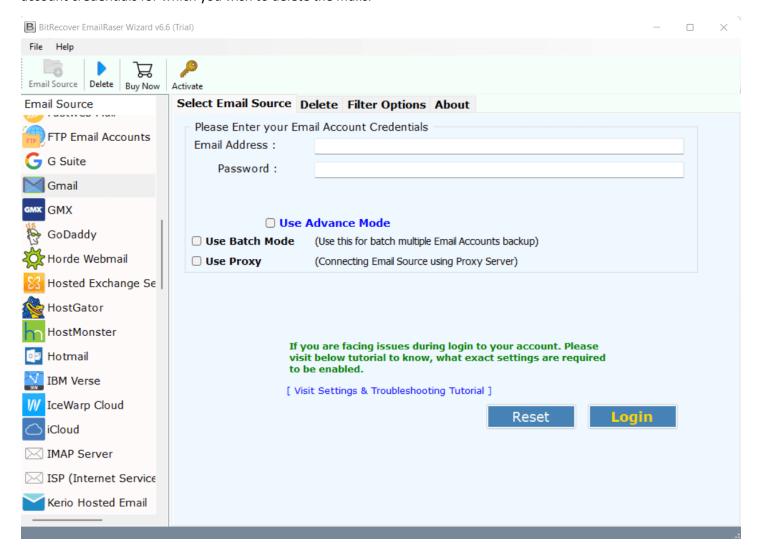

Visit the official page: BitRecover for EmailRaser Tool

**Step 1: Download** the BitRecover BiWipe software and after opening the tool, you would be asked to enter your Email account credentials for which you wish to delete the mails.