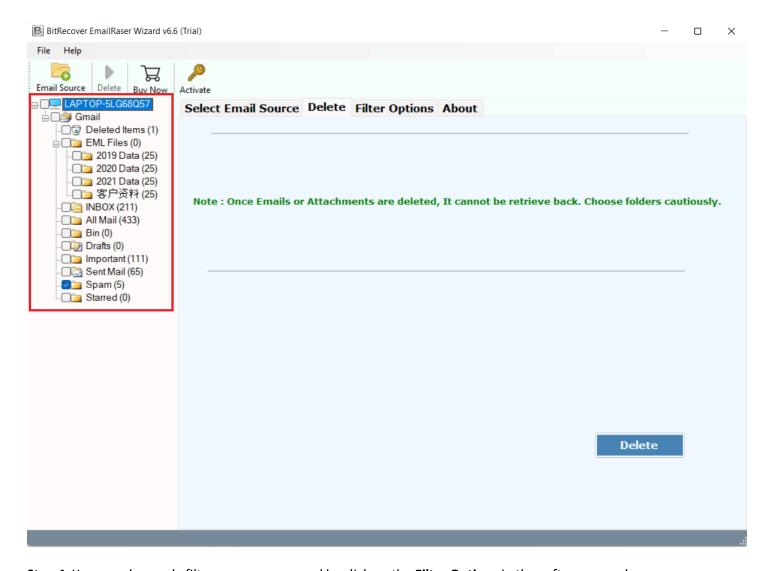

**Step 3:** Once you have successfully logged in, you will be displayed all the email folders on the left side of the software panel. You can tick the folders which you wish to delete and untick the rest.