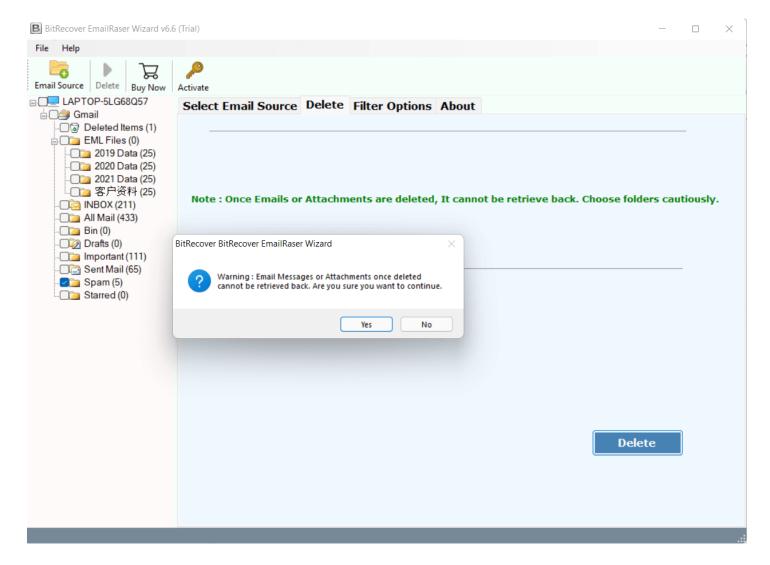

Step 4: You can also apply filters as per your need by click on the Filter Options in the software panel.

**Step 5:** Once you are done with all the previous steps, click on the **Delete** button and a prompt will be displayed on your screen asking you for confirmation. Click on the **Yes** button and let the software complete the removal process.

By following the above 5 steps, you can efficiently delete unwanted emails from your inbox using the BitRecover for EmailRaser Tool. A notable feature of this software is its batch email deletion capability allowing you to remover multiple emails simultaneously, saving time and effort. Its advanced filter options enable selective deletion based on the user's requirements, ensuring that only the unnecessary emails are deleted.