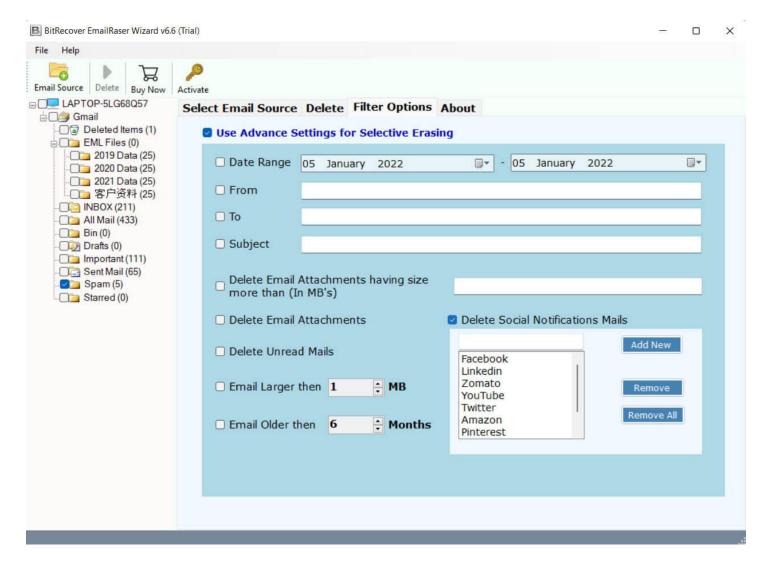

Step 4: You can also apply filters as per your need by click on the Filter Options in the software panel.

**Step 5:** Once you are done with all the previous steps, click on the **Delete** button and a prompt will be displayed on your screen asking you for confirmation. Click on the **Yes** button and let the software complete the removal process.