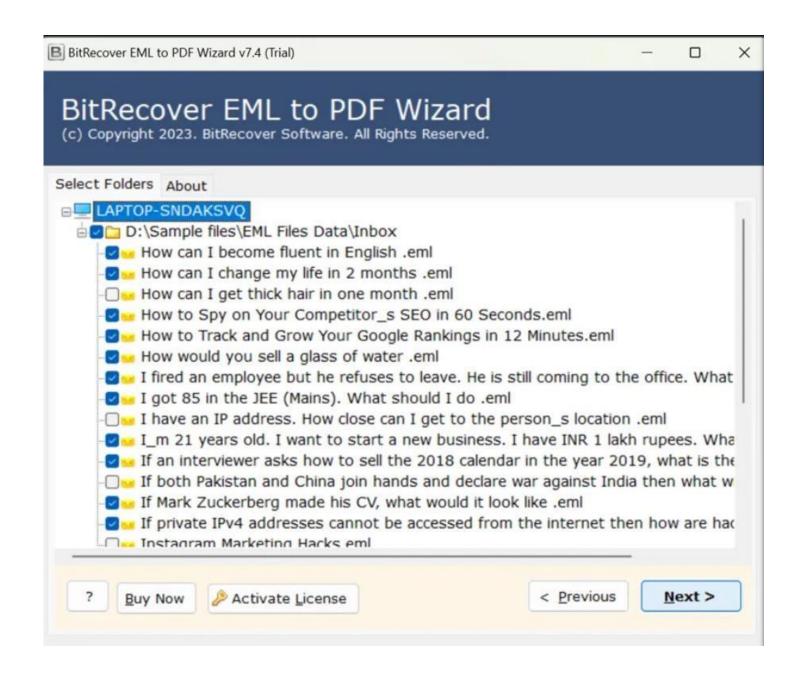

**Step 2:** Tick the required files/folders and then click on **Next** button.

**Step 3:** Select the File naming option as per your requirement from the displayed list of options. Choose a destination path where you wish to save the converted files and if you wish to print the document as well, you can tick the **Print Document** option.