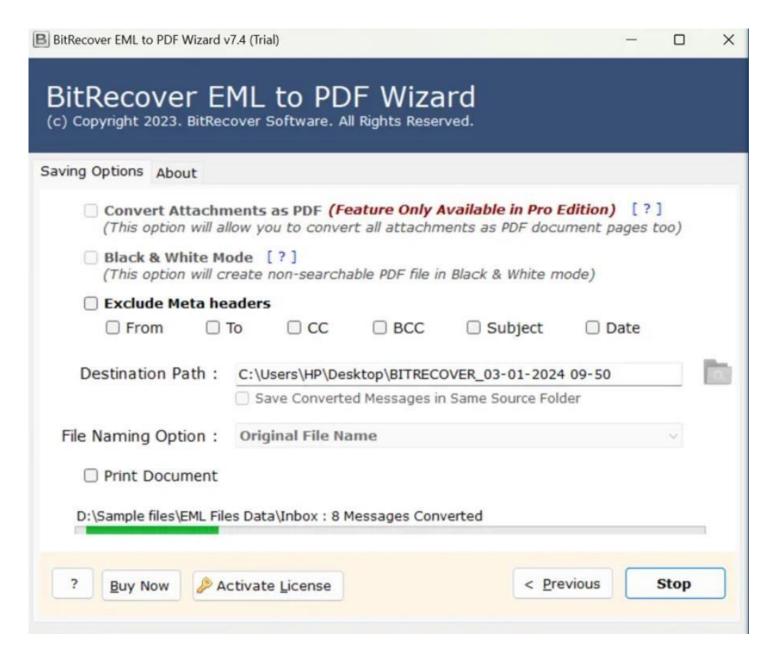

**Step 4:** Let the software complete the conversion process. You can also see the live conversion progress report in the software panel itself.

By following the above 4 steps, you can efficiently convert your EML files into Gmail format using this EML to Gmail wizard. The software's intuitive interface ensures that even users with limited technical expertise can navigate the conversion process with ease. Its compatibility with various email clients makes it a versatile choice for users seeking to manage their email messages in a standardized document format.