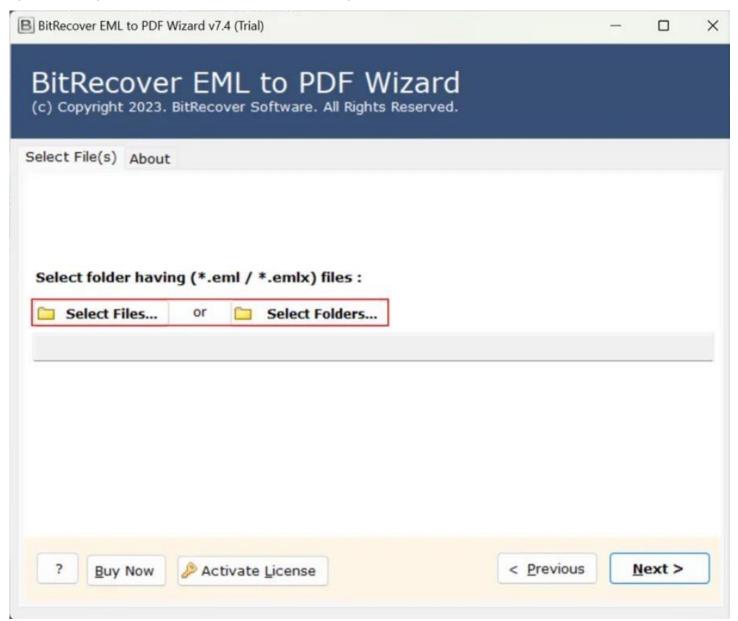

Visit the official page: BitRecover EML to Gmail Wizard

**Step 1: Download** the EML to Gmail Tool and open it. If you wish upload individual files, click on the **Select Files** option or if you wish to upload folders, click on the **Select Folders** option.