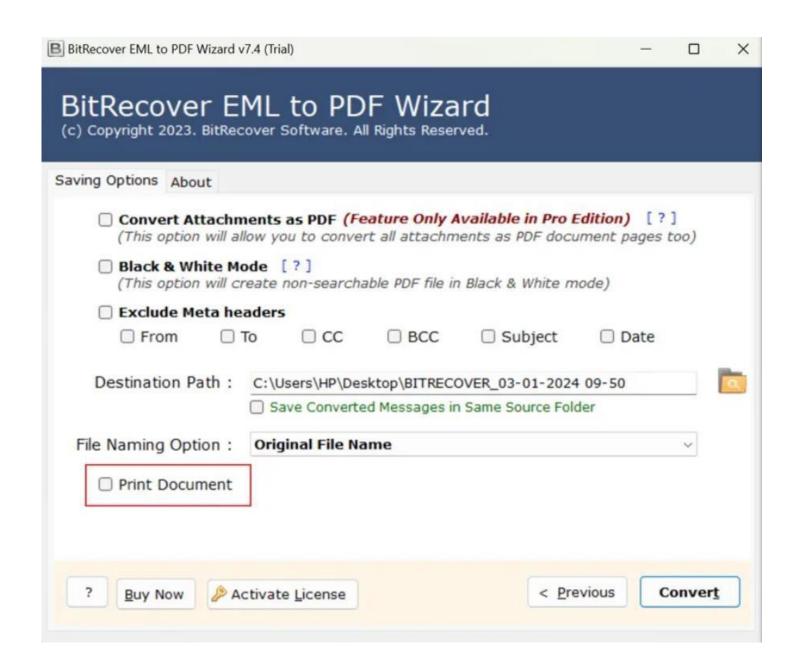

**Step 2:** Tick the required files/folders and then click on **Next** button.

**Step 3:** Select the File naming option as per your requirement from the displayed list of options. Choose a destination path where you wish to save the converted files and if you wish to print the document as well, you can tick the **Print Document** option.