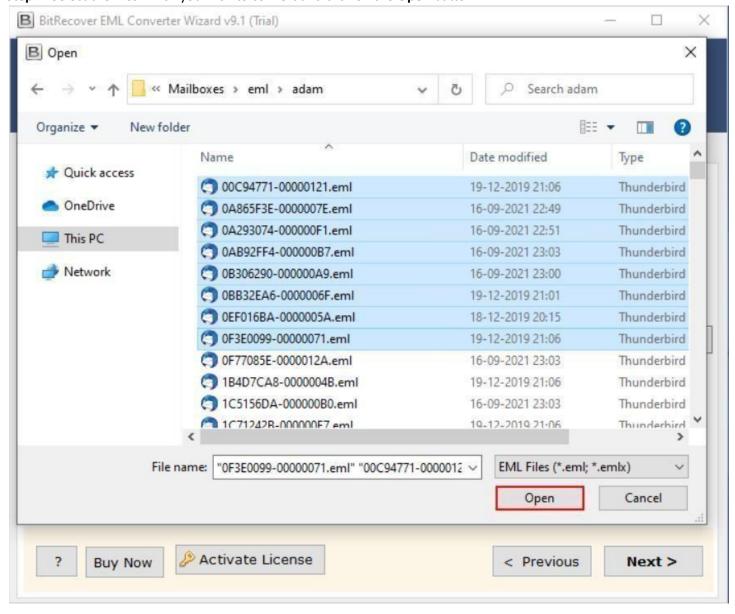

**Step 2:** Select the files which you wish to convert and click on the **Open** button.

**Step 3:** The software panel will display the list of all the folders, tick the required ones and click on the **Next** button.