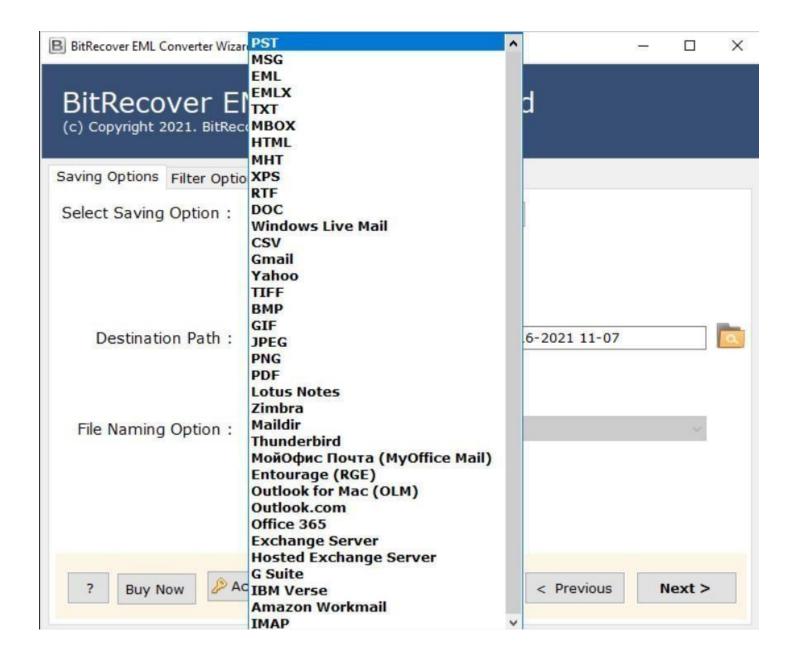

**Step 4:** Choose HTML format as the saving option for the converted files from the displayed list of 38+ available options.

**Step 5:** Once you are done selecting the saving option and the destination path, click on the **Convert** button to start the conversion process.