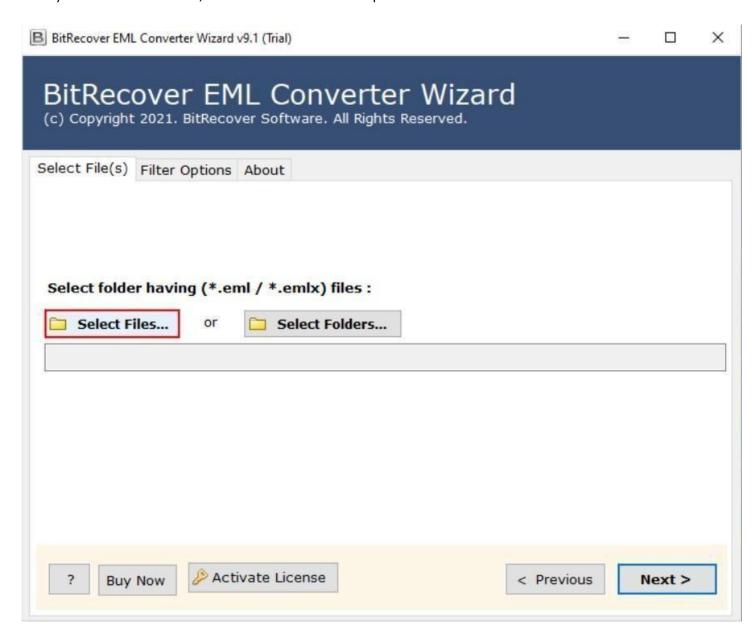

Visit the official page: BitRecover EML to HTML Converter

**Step 1: Download** the EML to HTML converter and open it. If you wish to select individual files, click on the **Select Files** option or if you wish to select folder, click on the **Select Folders** option.