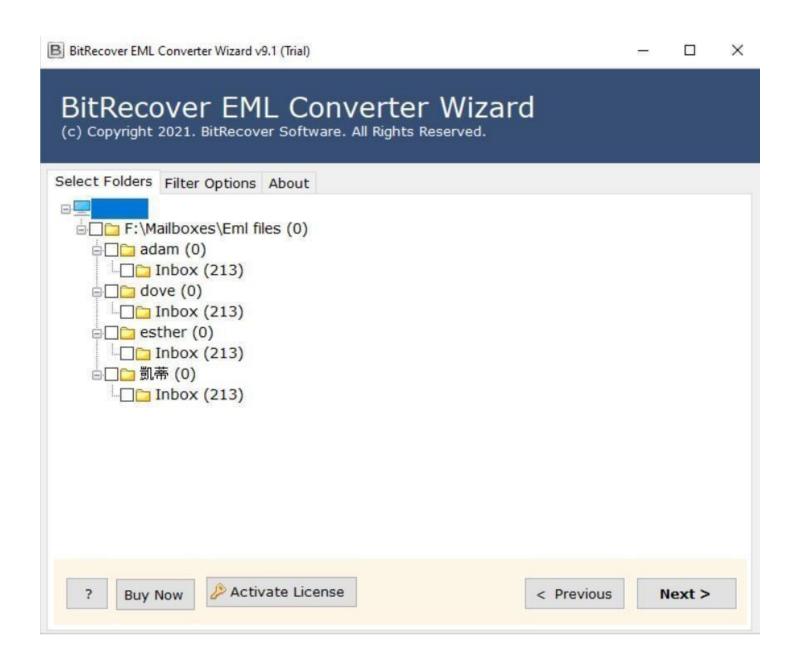

**Step 2:** Select the files which you wish to convert and click on the **Open** button.

**Step 3:** The software panel will display the list of all the folders, tick the required ones and click on the **Next** button.