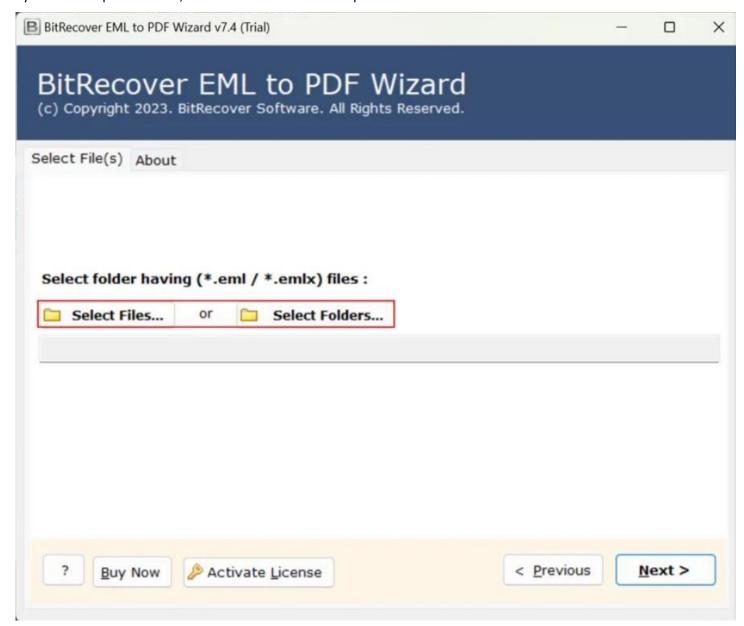

Visit the official page: BitRecover EML to IMAP Wizard

**Step 1: Download** the EML to IMAP Tool and open it. If you wish upload individual files, click on the **Select Files** option or if you wish to upload folders, click on the **Select Folders** option.