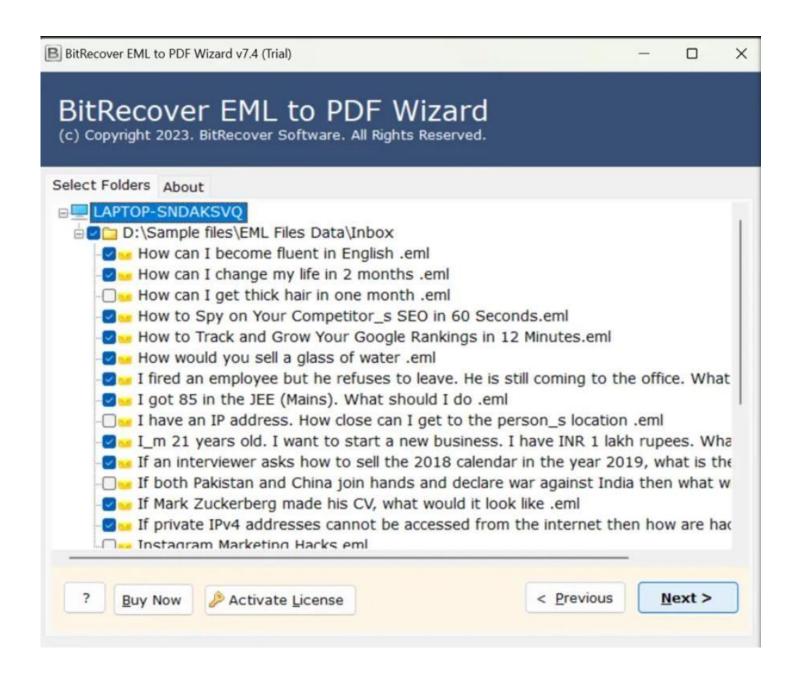

**Step 2:** Tick the required files/folders and then click on **Next** button.

**Step 3:** Select the File naming option as per your requirement from the displayed list of options. Choose a destination path where you wish to save the converted files and if you wish to print the document as well, you can tick the **Print Document** option.