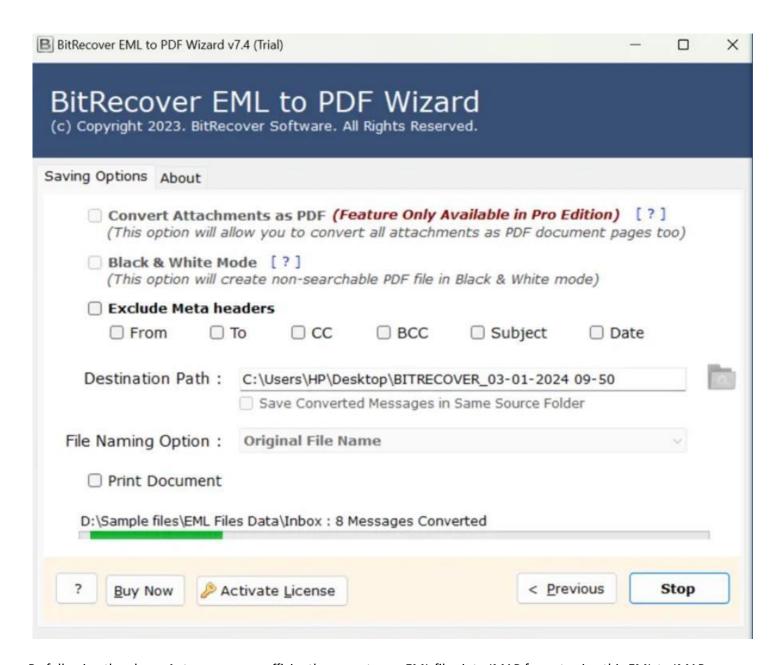

**Step 4:** Let the software complete the conversion process. You can also see the live conversion progress report in the software panel itself.

By following the above 4 steps, you can efficiently convert your EML files into IMAP format using this EML to IMAP wizard. The software's intuitive interface ensures that even users with limited technical expertise can navigate the conversion process with ease. Its compatibility with various email clients makes it a versatile choice for users seeking to manage their email messages in a standardized document format.