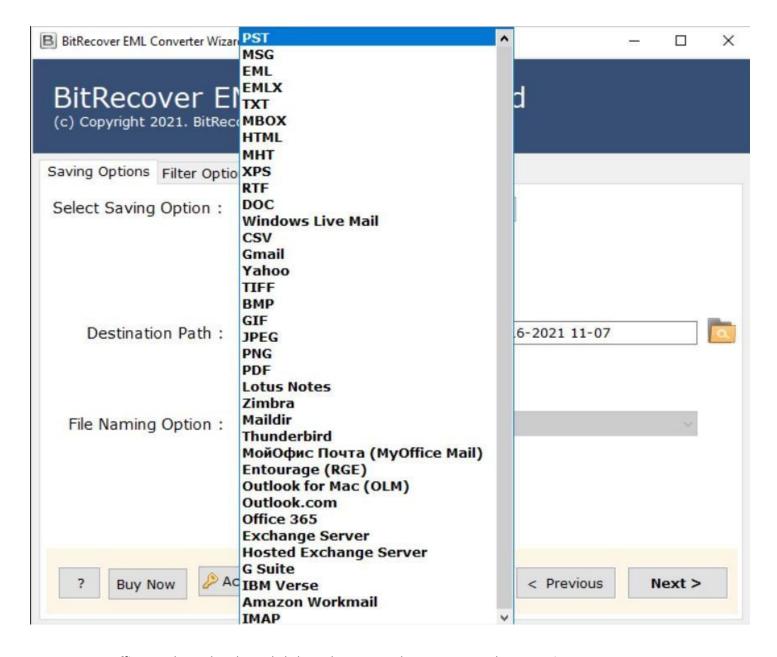

**Step 4:** Choose Office 365 as the saving option from the displayed list of 38+ available options.

**Step 5:** Enter Office 365 login details, and click on the **Convert** button to start the importing process.