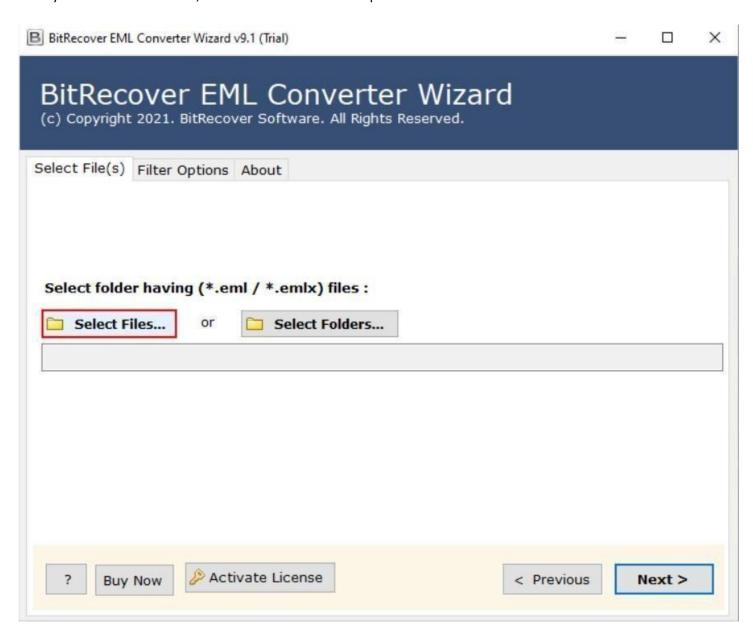

Visit the official page: BitRecover EML to Outlook Import Tool

**Step 1: Download** the EML to Outlook converter and open it. If you wish to select individual files, click on the **Select Files** option or if you wish to select folder, click on the **Select Folders** option.