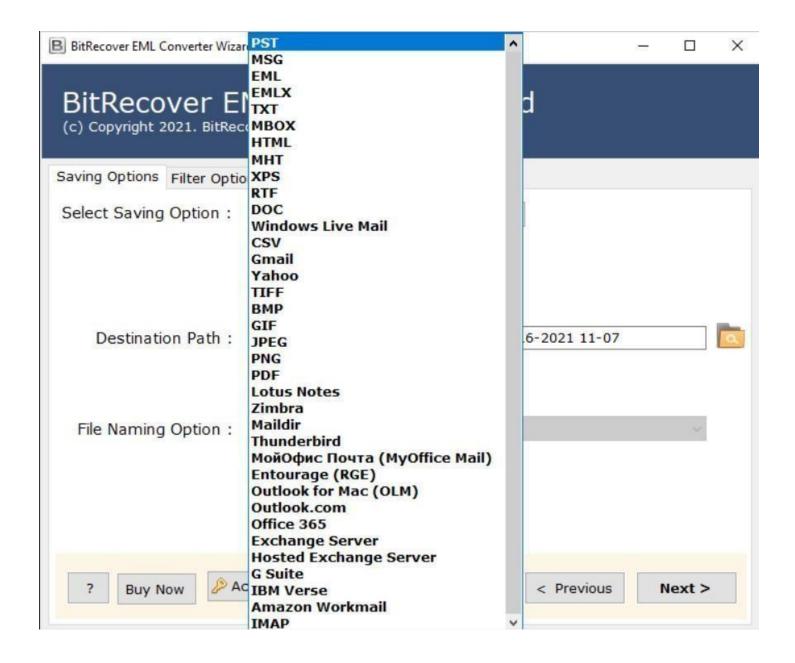

**Step 4:** Choose PST format as the saving option for the converted files from the displayed list of 38+ available options.

**Step 5:** Once you are done selecting the saving option and the destination path, click on the **Convert** button to start the conversion process.