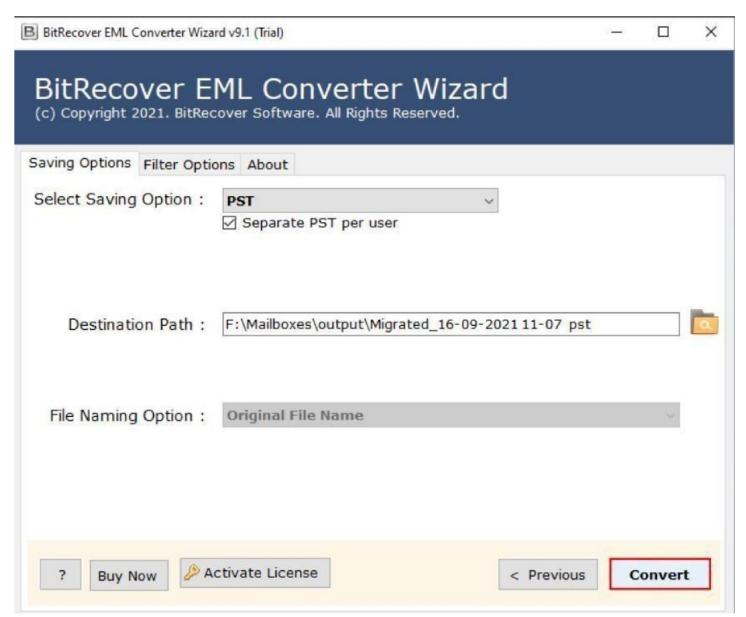

**Step 4:** Choose PST format as the saving option for the converted files from the displayed list of 38+ available options.

**Step 5:** Once you are done selecting the saving option and the destination path, click on the **Convert** button to start the conversion process.