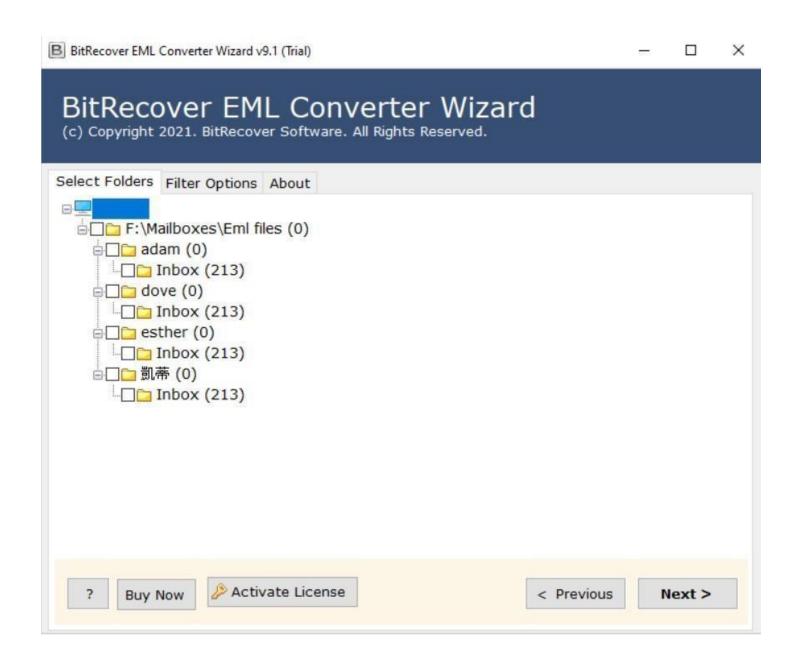

**Step 2:** Select the files which you wish to convert and click on the **Open** button.

Step 3: The software panel will display the list of all the folders, tick the required ones and click on the Next button.