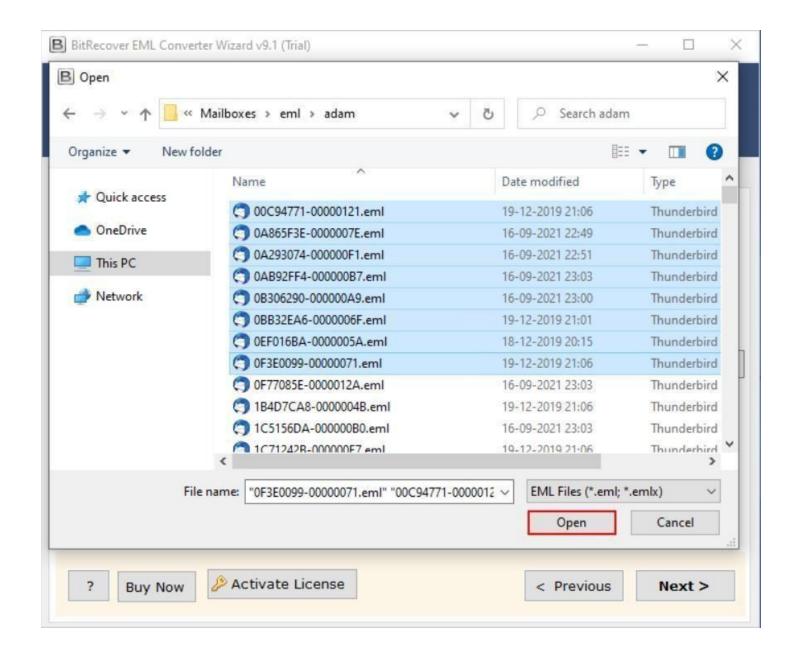

**Step 2:** Select the files which you wish to convert and click on the **Open** button.

Step 3: The software panel will display the list of all the folders, tick the required ones and click on the Next button.