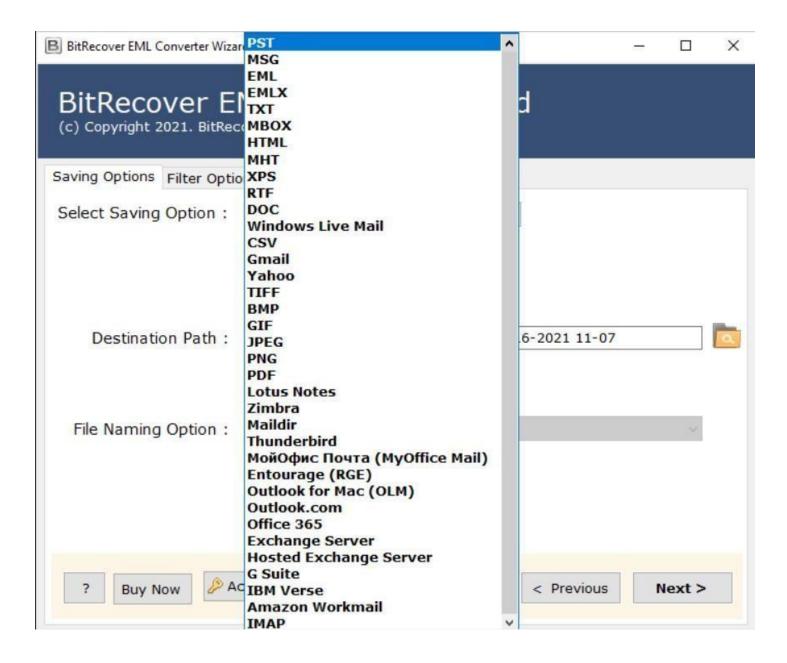

**Step 4:** Choose PNG format as the saving option for the converted files from the displayed list of 38+ available options.

**Step 5:** Once you are done selecting the saving option and the destination path, click on the **Convert** button to start the conversion process.