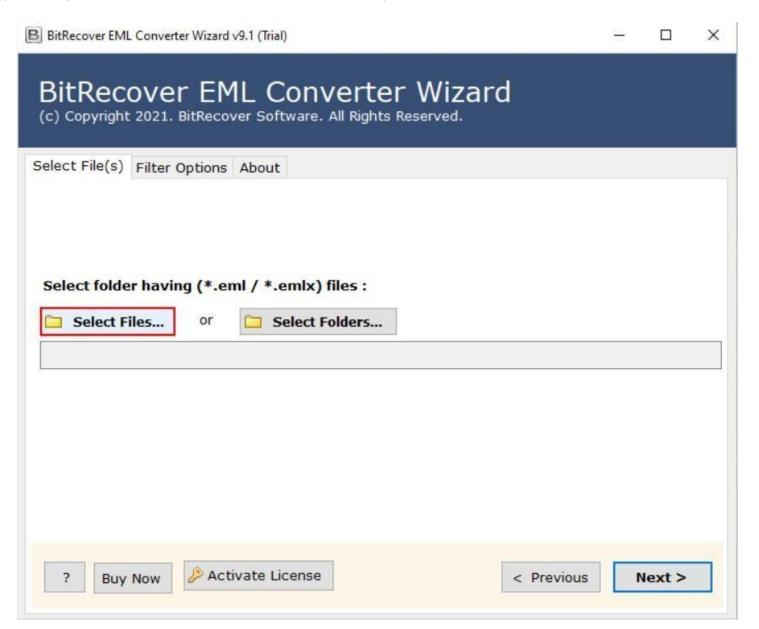

Visit the official page: BitRecover EML to PNG Converter

**Step 1: Download** the EML to PNG converter and open it. If you wish to select individual files, click on the **Select Files** option or if you wish to select folder, click on the **Select Folders** option.