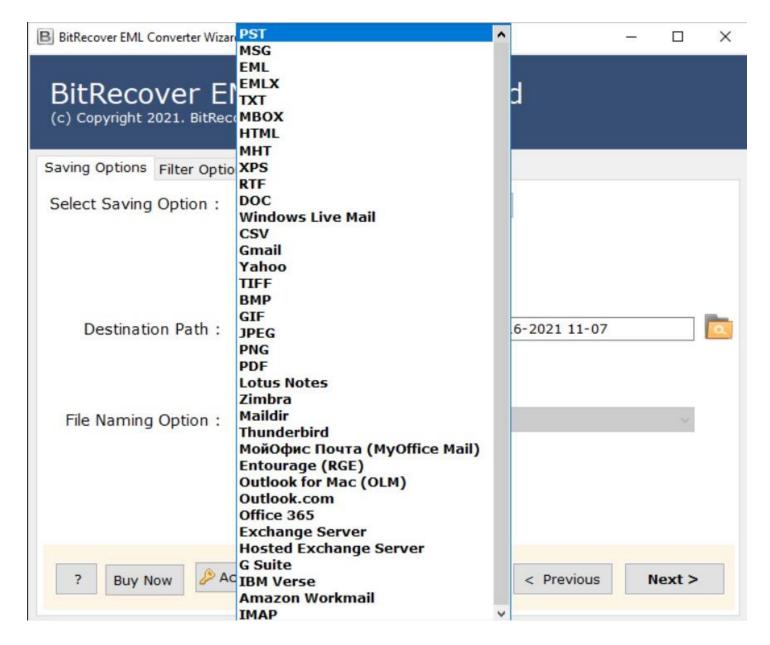

**Step 4:** Choose PST format as the saving option for the converted files from the displayed list of 38+ available options.

**Step 5:** Choose a destination path for saving the converted files by clicking on the **Folder** icon displayed in the software panel.