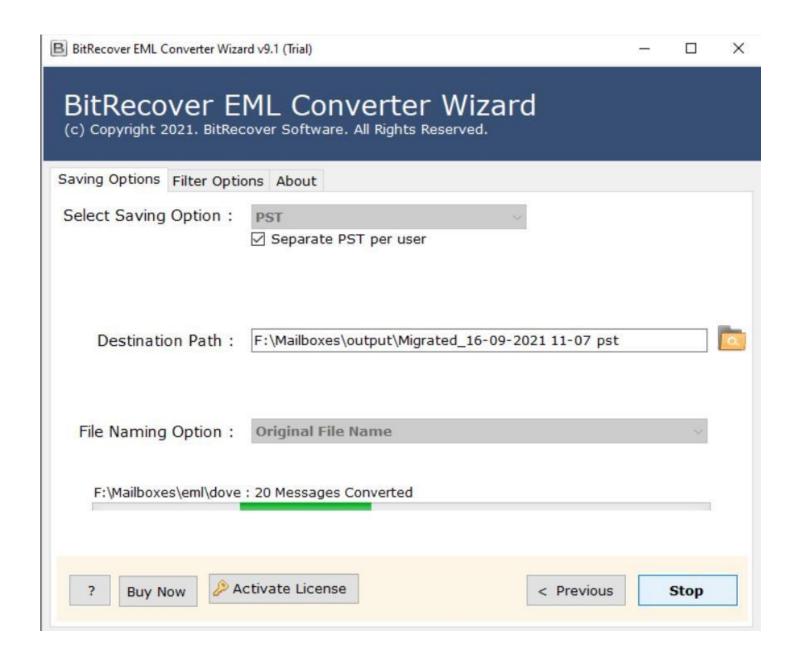

**Step 6:** Once you are done selecting the saving option and the destination path, click on the **Convert** button to start the conversion process.

**Step 7:** Let the software complete the conversion process. You can also see the live conversion progress report in the software panel.