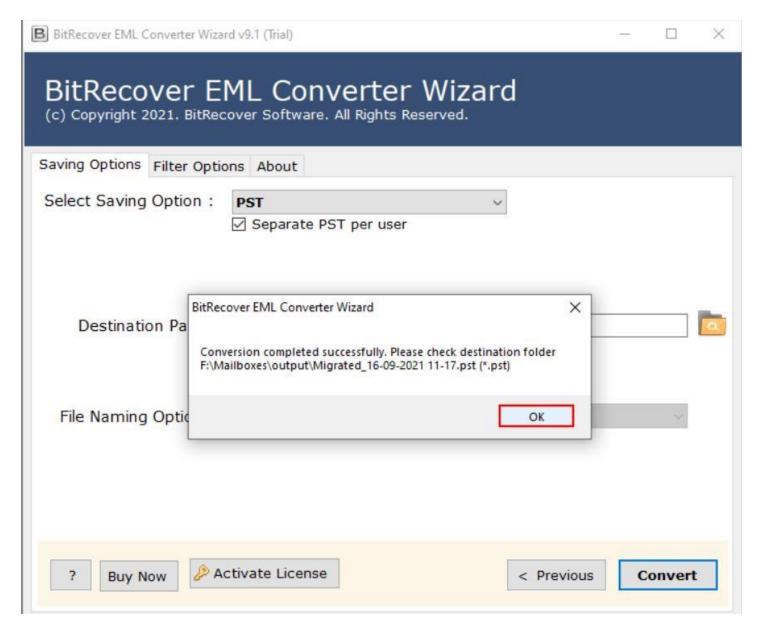

**Step 8:** After the conversion has been completed, you will get a prompt message informing you that the conversion has been completed along with the destination path where the converted files have been stored.