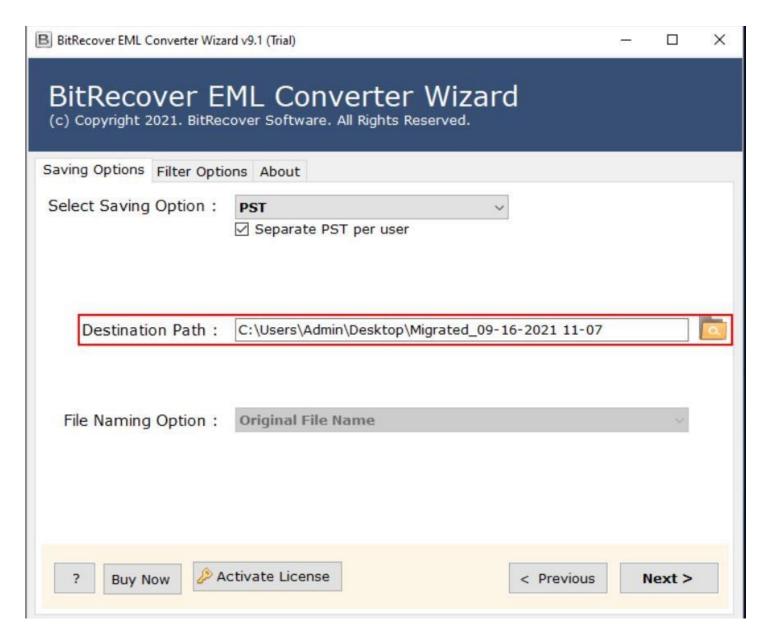

**Step 4:** Choose PST format as the saving option for the converted files from the displayed list of 38+ available options.

**Step 5:** Choose a destination path for saving the converted files by clicking on the **Folder** icon displayed in the software panel.