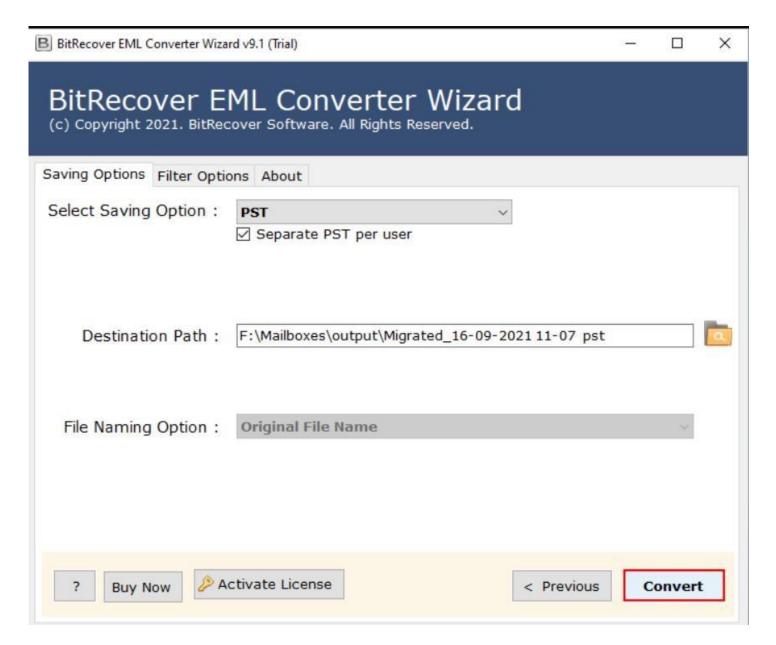

**Step 4:** Choose PST format as the saving option for the converted files from the displayed list of 38+ available options.

**Step 5:** Choose a destination path for saving the converted files by clicking on the **Folder** icon displayed in the software panel.

**Step 6:** Once you are done selecting the saving option and the destination path, click on the **Convert** button to start the conversion process.

**Step 7:** Let the software complete the conversion process. You can also see the live conversion progress report in the software panel.