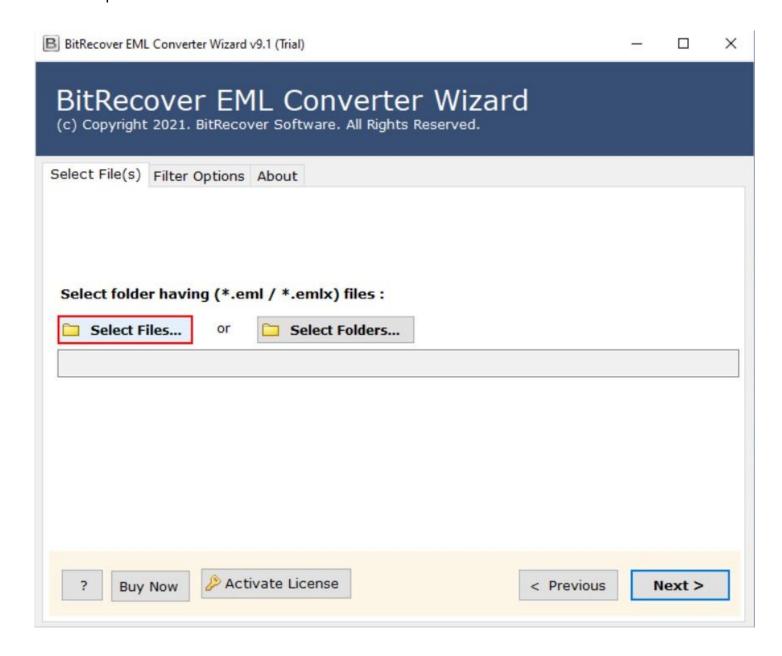

Visit the official page: <u>BitRecover EML to PST File Converter</u>

**Step 1: Download** the EML to PST File Converter Tool and open it. If you wish to select individual files, click on the **Select Files** option or if you wish to select folder, click on the **Select Folders** option.