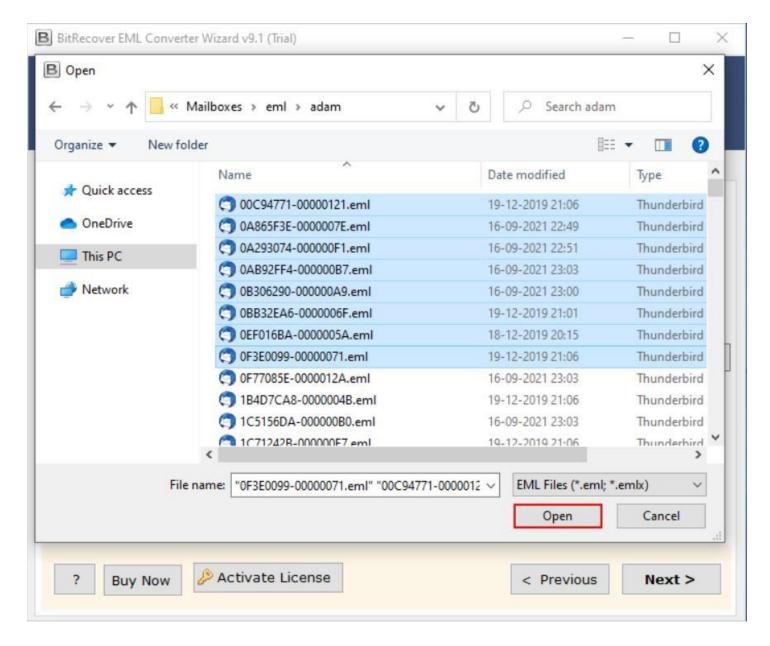

**Step 2:** Select the files which you wish to convert and click on the **Open** button.

**Step 3:** The software panel will display the list of all the folders, tick the required ones and click on the **Next** button.