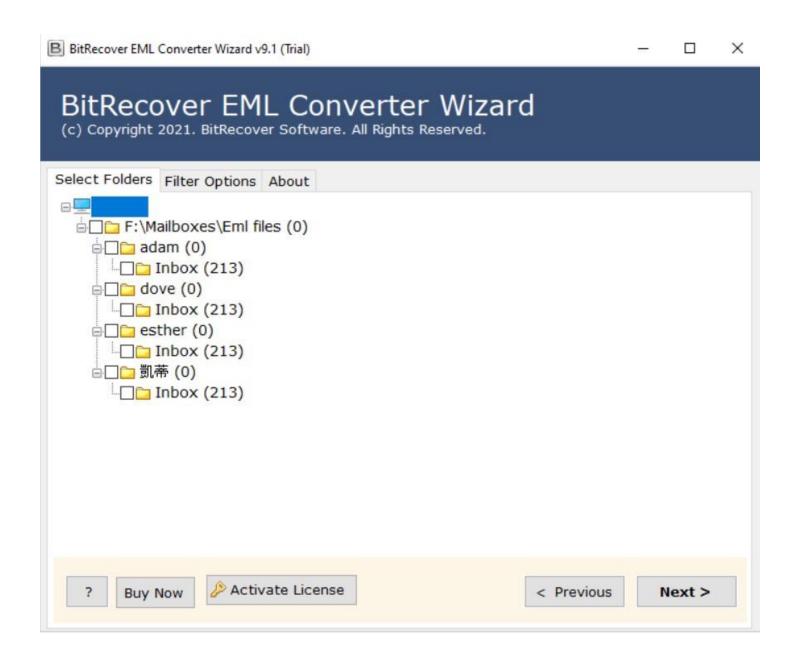

**Step 2:** Select the files which you wish to convert and click on the **Open** button.

**Step 3:** The software panel will display the list of all the folders, tick the required ones and click on the **Next** button.