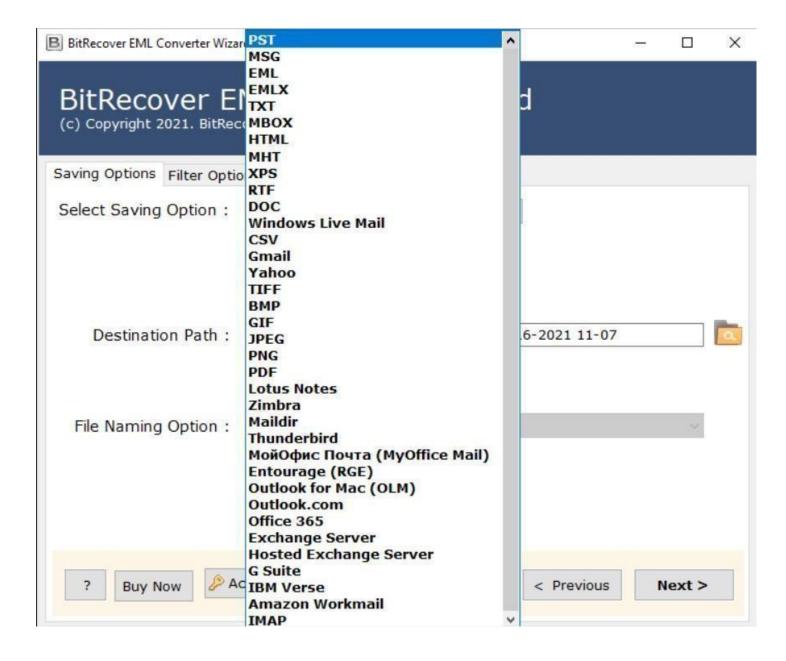

**Step 4:** Choose Thunderbird format as the saving option for the converted files from the displayed list of 38+ available options.

**Step 5:** Once you are done selecting the saving option and the destination path, click on the **Convert** button to start the conversion process.