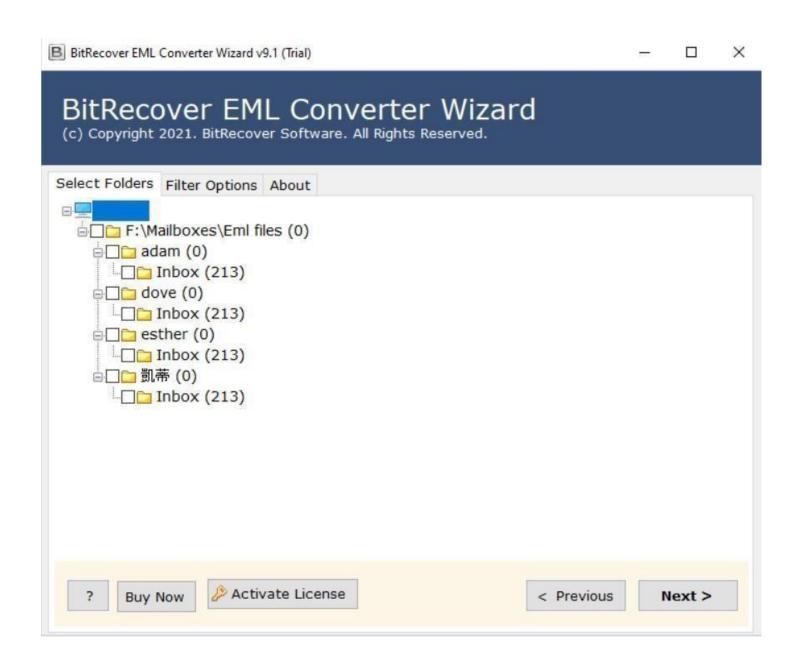

**Step 2:** Select the files which you wish to convert and click on the **Open** button.

**Step 3:** The software panel will display the list of all the folders, tick the required ones and click on the **Next** button.