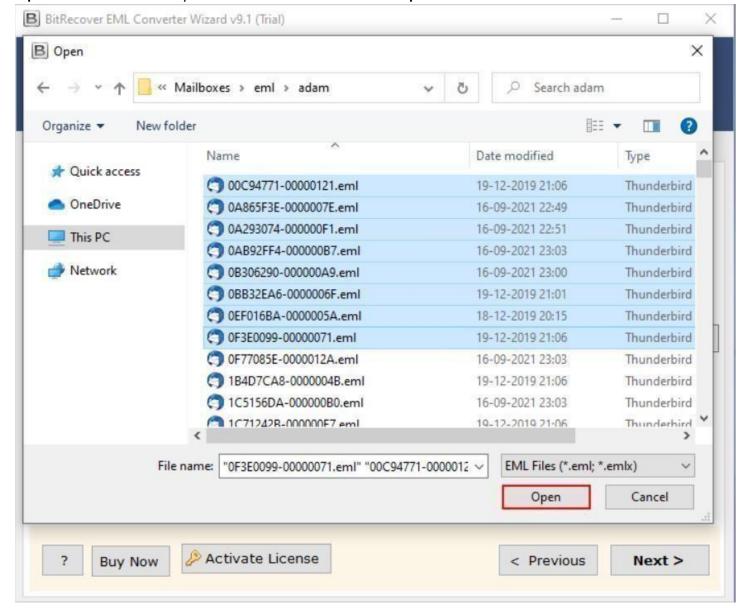

**Step 2:** Select the files which you wish to convert and click on the **Open** button.

**Step 3:** The software panel will display the list of all the folders, tick the required ones and click on the **Next** button.