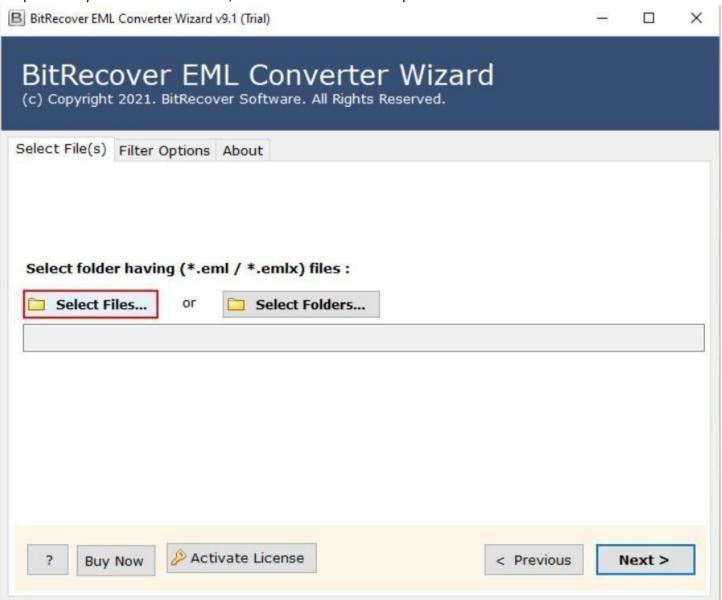

Visit the official page: BitRecover EML to Thunderbird Converter

**Step 1: Download** the EML to Thunderbird converter and open it. If you wish to select individual files, click on the **Select Files** option or if you wish to select folder, click on the **Select Folders** option.