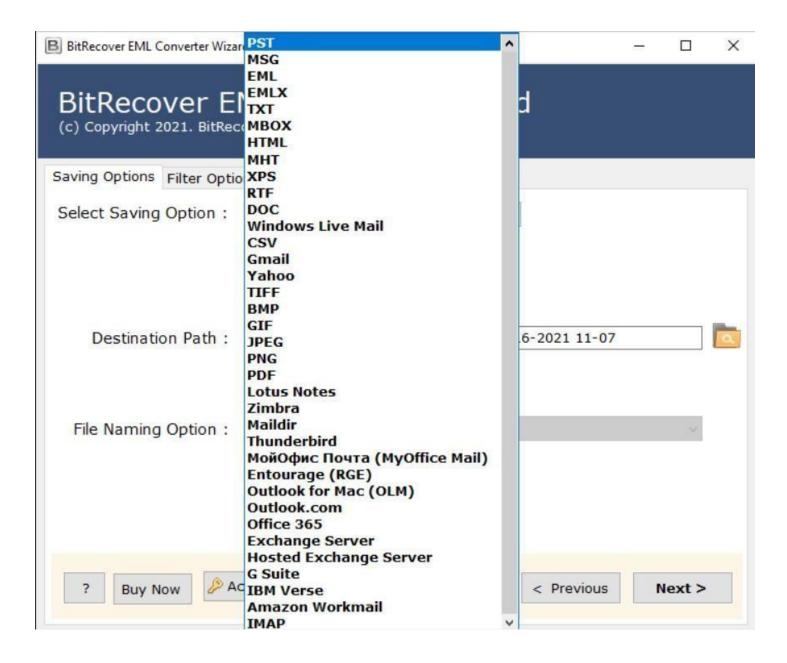

**Step 4:** Choose TIFF format as the saving option for the converted files from the displayed list of 38+ available options.

**Step 5:** Once you are done selecting the saving option and the destination path, click on the **Convert** button to start the conversion process.