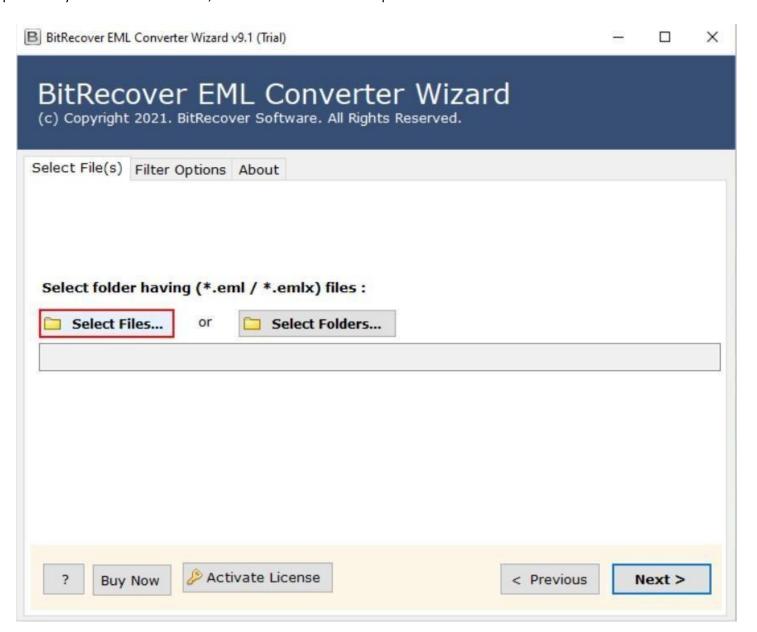

## Visit the official page: BitRecover EML to TIFF Converter

**Step 1: Download** the EML to TIFF converter and open it. If you wish to select individual files, click on the **Select Files** option or if you wish to select folder, click on the **Select Folders** option.