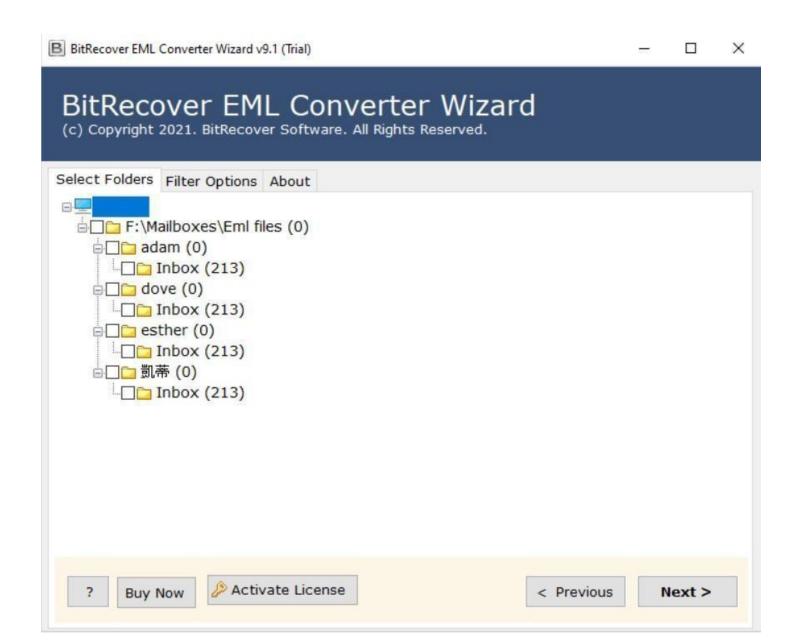

**Step 2:** Select the files which you wish to convert and click on the **Open** button.

Step 3: The software panel will display the list of all the folders, tick the required ones and click on the Next button.