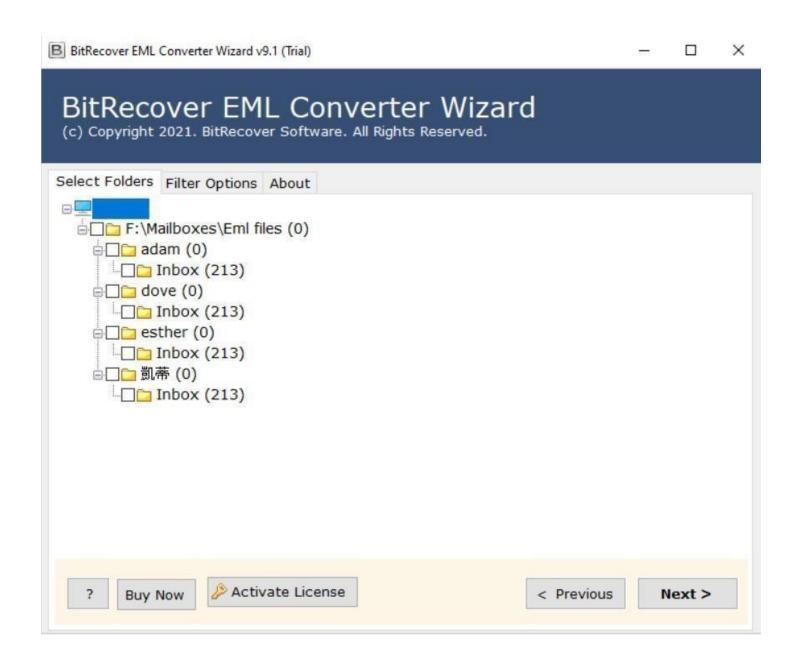

**Step 2:** Select the files which you wish to convert and click on the **Open** button.

**Step 3:** The software panel will display the list of all the folders, tick the required ones and click on the **Next** button.