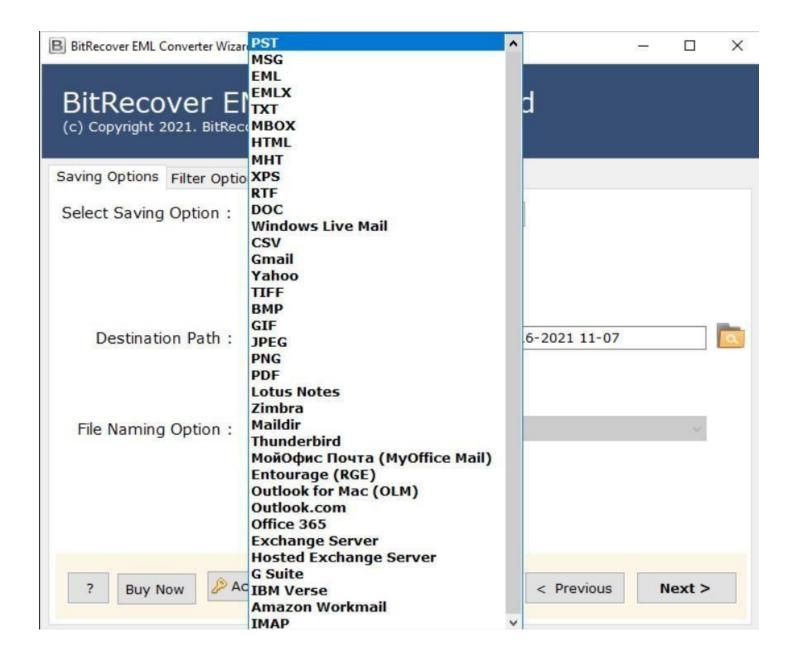

**Step 4:** Choose TXT format as the saving option for the converted files from the displayed list of 38+ available options.

**Step 5:** Once you are done selecting the saving option and the destination path, click on the **Convert** button to start the conversion process.