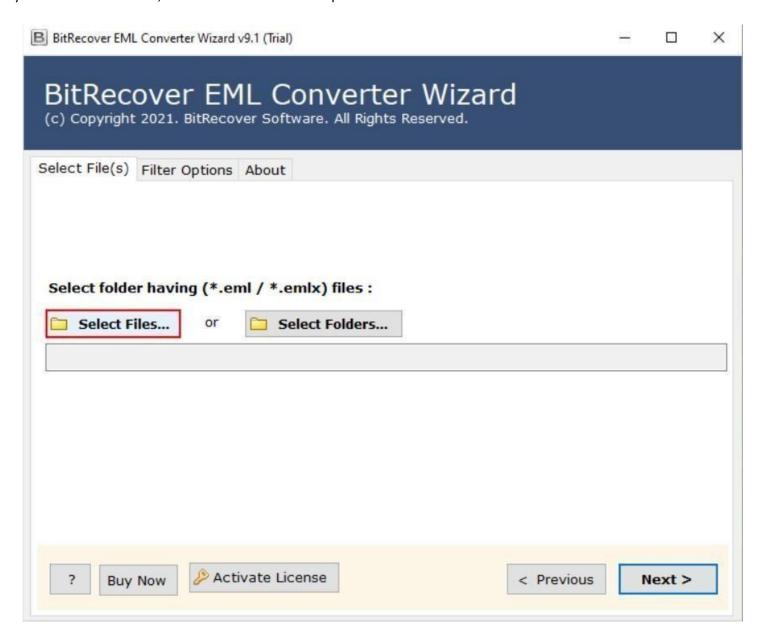

Visit the official page: BitRecover EML to TXT Converter

**Step 1: Download** the EML to TXT converter and open it. If you wish to select individual files, click on the **Select Files** option or if you wish to select folder, click on the **Select Folders** option.