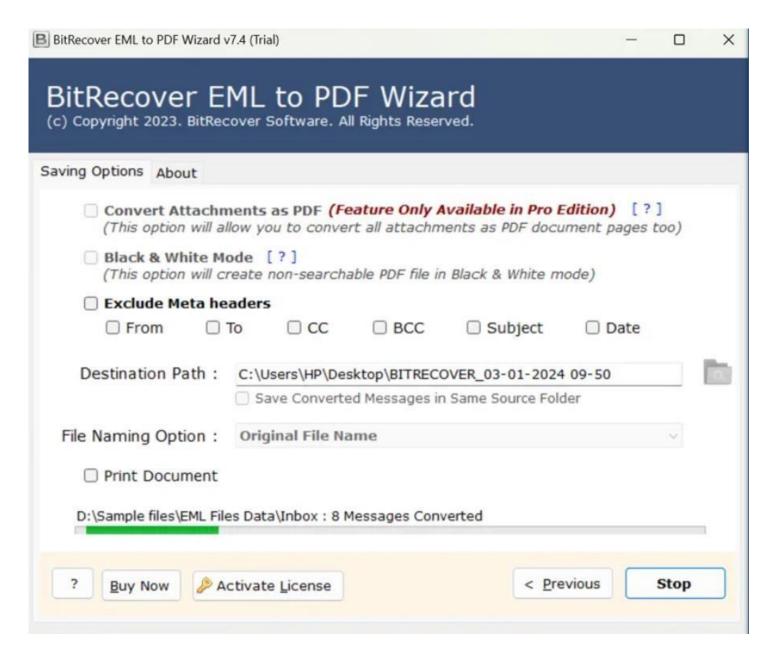

**Step 4:** Let the software complete the conversion process. You can also see the live conversion progress report in the software panel itself.

By following the above 4 steps, you can efficiently convert your EML files into vCard format using this EML to vCard wizard. The software's intuitive interface ensures that even users with limited technical expertise can navigate the conversion process with ease. Its compatibility with various email clients makes it a versatile choice for users seeking to manage their email messages in a standardized document format.