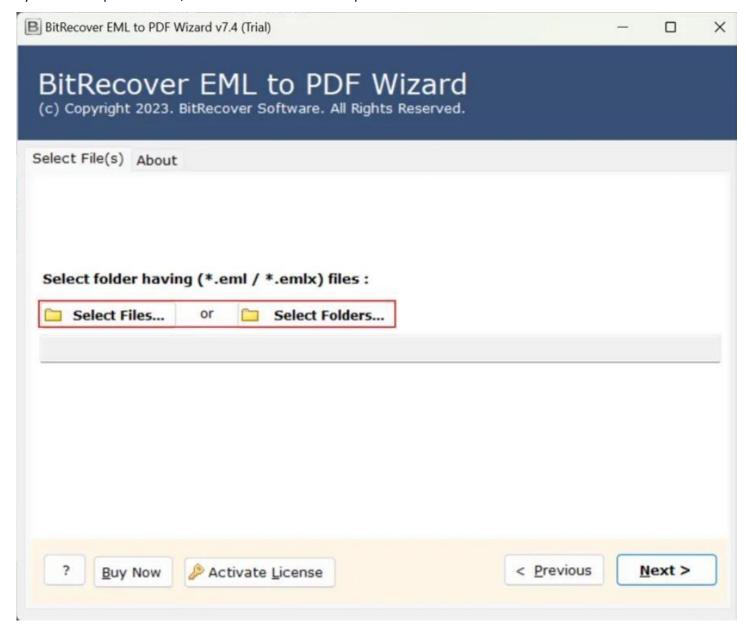

Visit the official page: BitRecover EML to vCard Wizard

**Step 1: Download** the EML to vCard Tool and open it. If you wish upload individual files, click on the **Select Files** option or if you wish to upload folders, click on the **Select Folders** option.