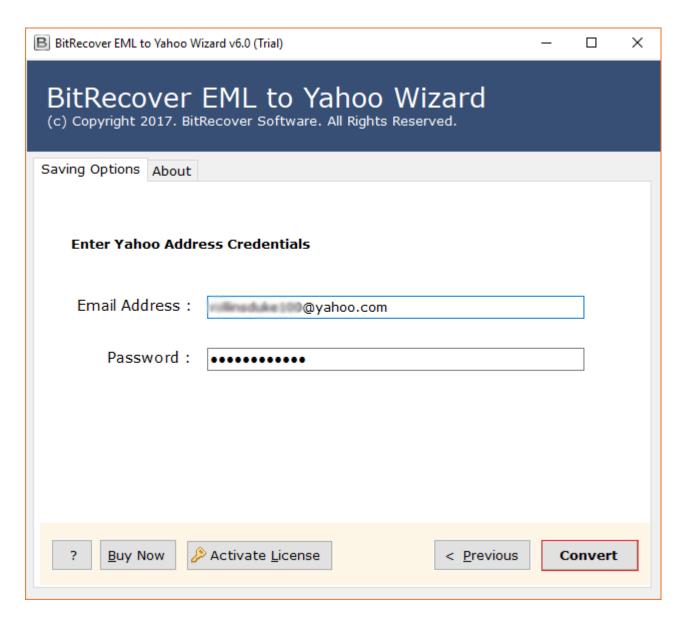

**Step 2:** Tick the required files/folders and click on the **Next** button.

**Step 3:** The software will ask you for your Yahoo Address credentials. After filling in the correct credentials, click on the **Convert** button.