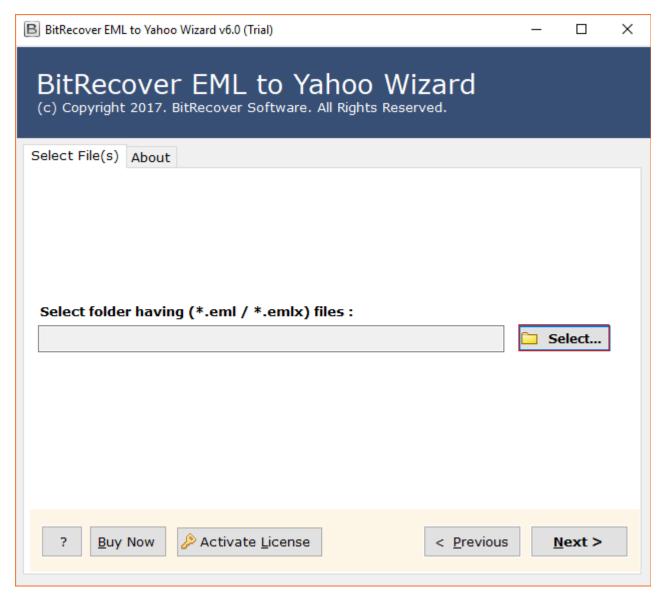

Visit the official page: BitRecover EML to Yahoo Mail Wizard

**Step 1: Download** the EPUB Converter Tool and open it. Click on the **Folder** icon with **Select** option to upload files/folders for conversion.