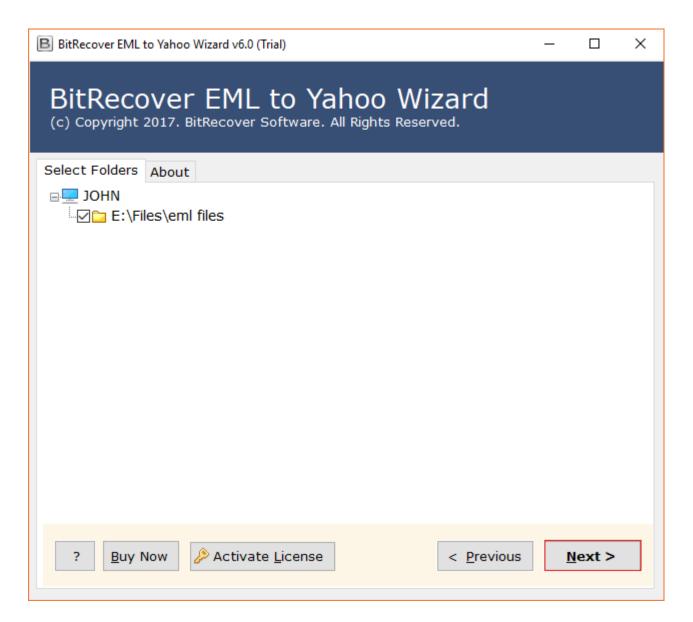

**Step 2:** Tick the required files/folders and click on the **Next** button.

**Step 3:** The software will ask you for your Yahoo Address credentials. After filling in the correct credentials, click on the **Convert** button.