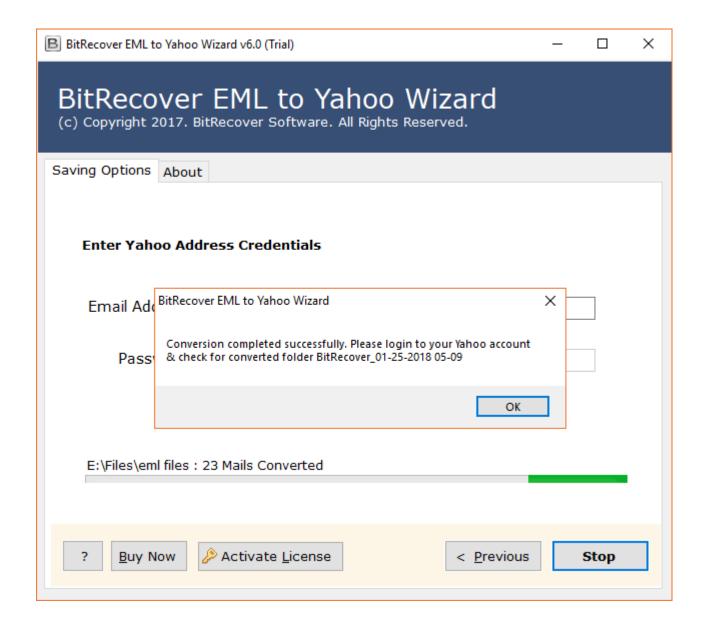

**Step 4:** Once the conversion has been completed, you will get a prompt message informing you about the successful conversion as well as the destination path.

By following the above 4 steps, you can efficiently import your EML files into your Yahoo Mail account using this EML to Yahoo Mail Tool. The software's intuitive interface ensures that even users with limited technical expertise can navigate the import process with ease. Its compatibility with various email clients makes it a versatile choice for users seeking to manage their email data across different platforms.