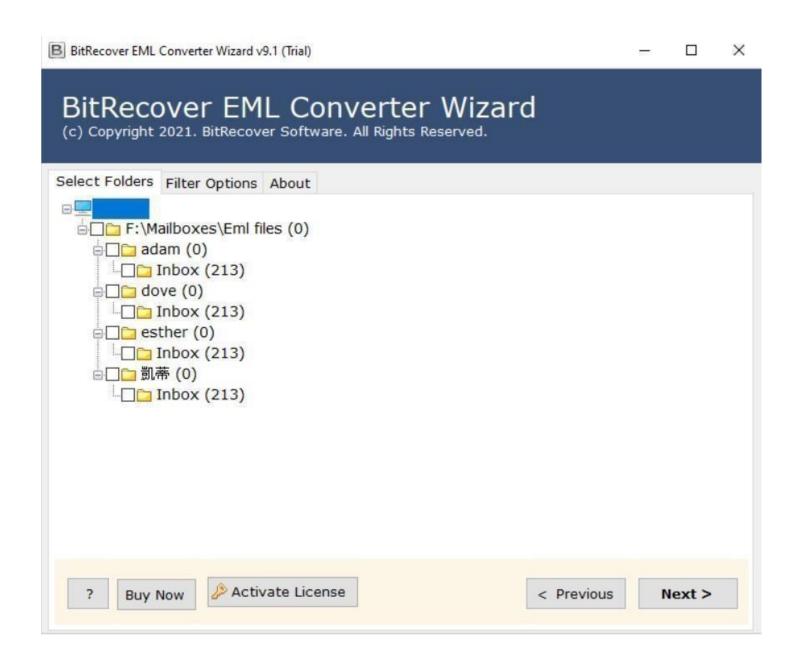

**Step 2:** Select the files which you wish to convert and click on the **Open** button.

**Step 3:** The software panel will display the list of all the folders, tick the required ones and click on the **Next** button.