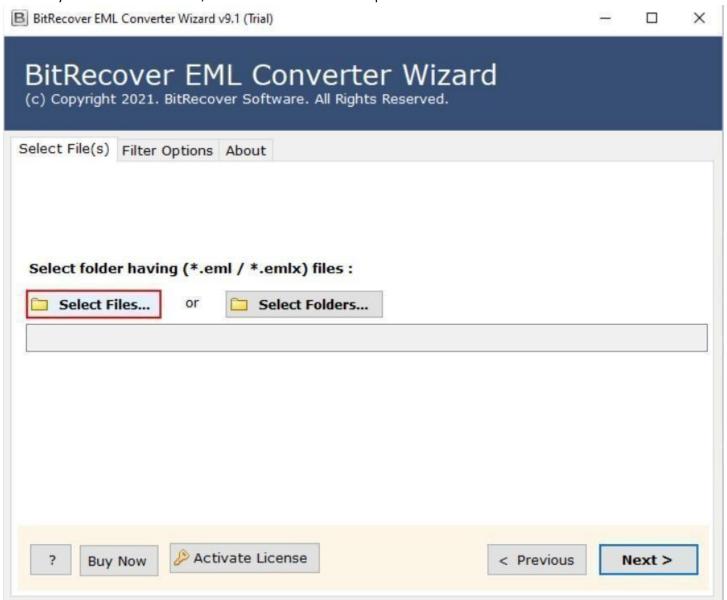

Visit the official page: <u>BitRecover EML to Zimbra Converter</u>

**Step 1: Download** the EML to Zimbra converter and open it. If you wish to select individual files, click on the **Select Files** option or if you wish to select folder, click on the **Select Folders** option.