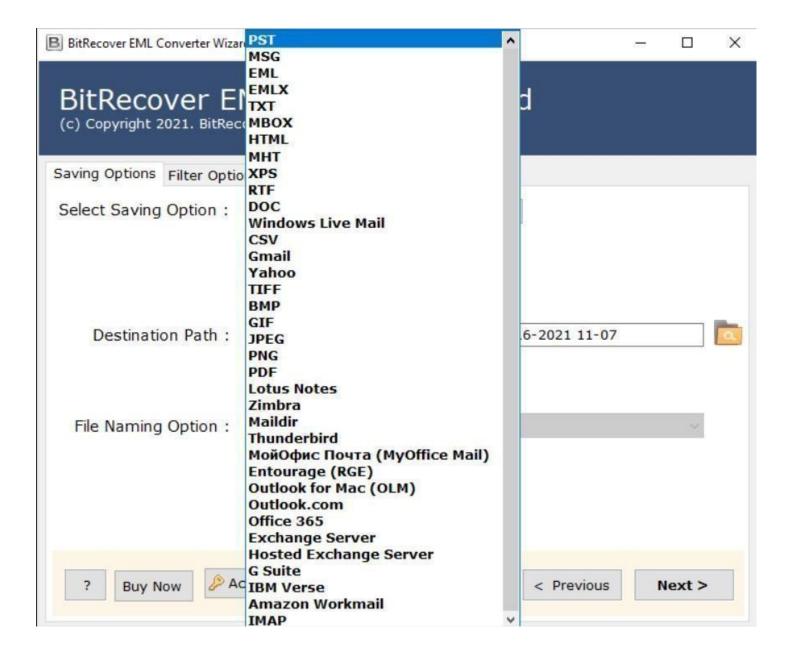

**Step 4:** Choose Zimbra format as the saving option for the converted files from the displayed list of 38+ available options.

**Step 5:** Once you are done selecting the saving option and the destination path, click on the **Convert** button to start the conversion process.