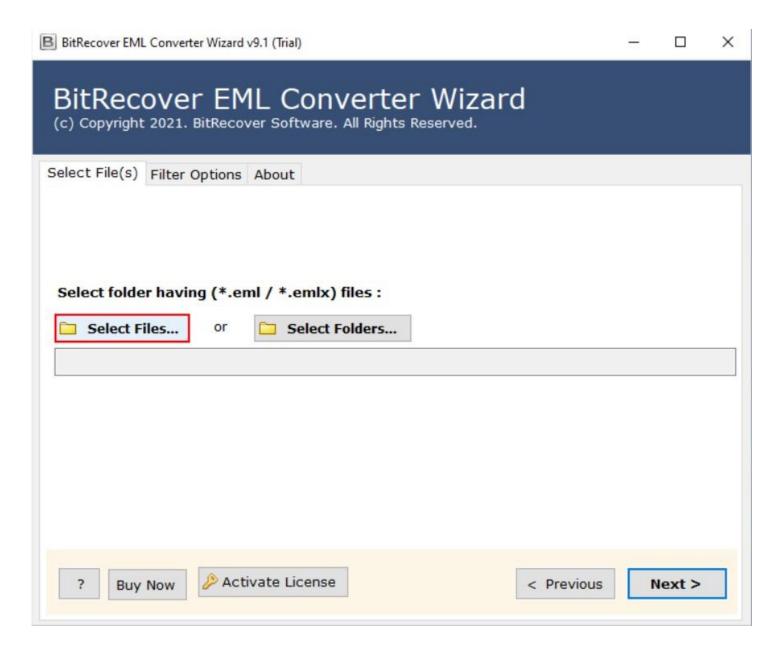

Visit the official page: **EMLX Converter** 

**Step 1: Download** the EMLX Converter Tool and open it. If you wish to select individual files, click on the **Select Files** option or if you wish to select folder, click on the **Select Folders** option.