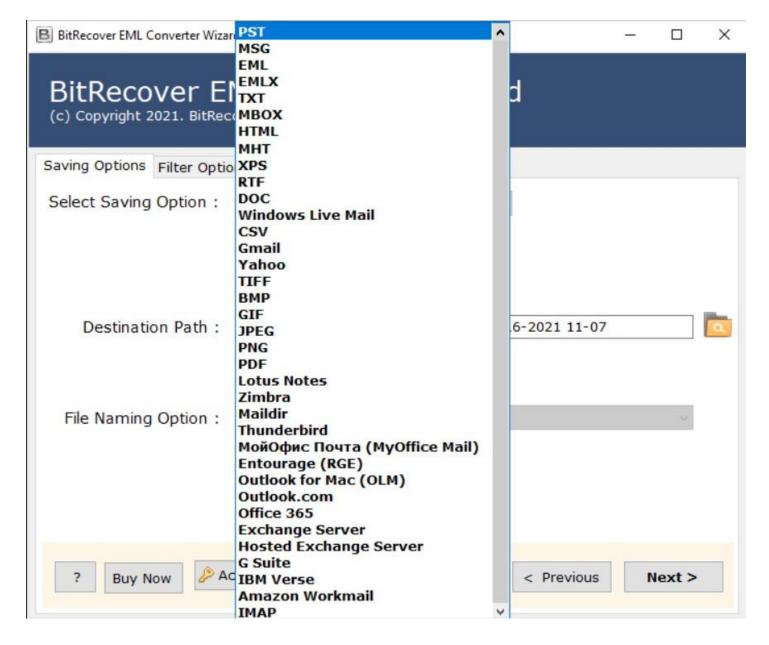

**Step 4:** Choose a format as the saving option for the converted files from the displayed list of 38+ available options.

**Step 5:** Choose a destination path for saving the converted files by clicking on the **Folder** icon displayed in the software panel.