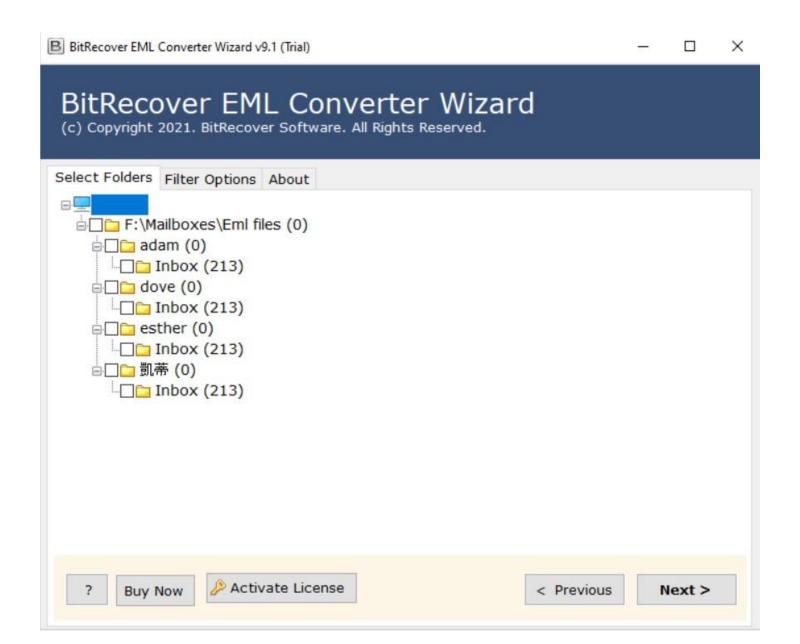

Step 2: Select the files which you wish to convert and click on the Open button.

**Step 3:** The software panel will display the list of all the folders, tick the required ones and click on the **Next** button.