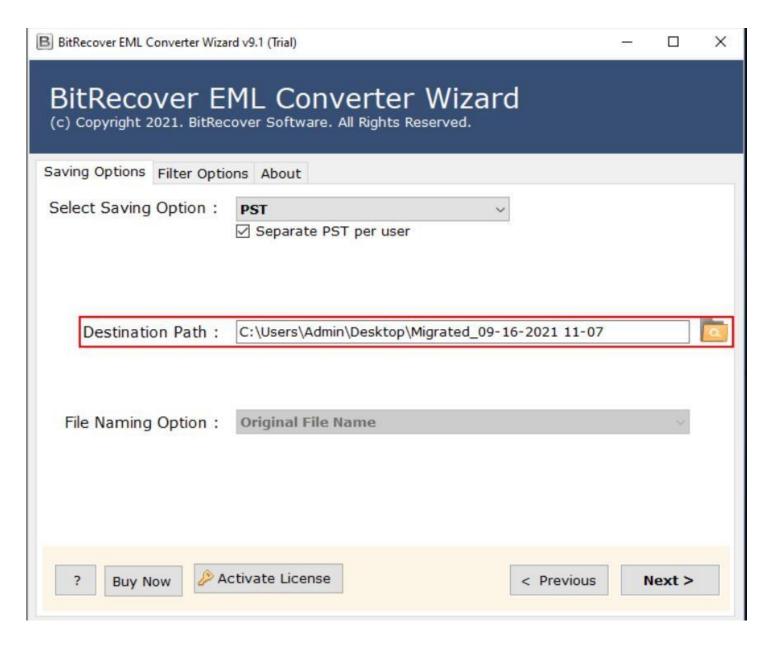

**Step 4:** Choose a format as the saving option for the converted files from the displayed list of 38+ available options.

**Step 5:** Choose a destination path for saving the converted files by clicking on the **Folder** icon displayed in the software panel.