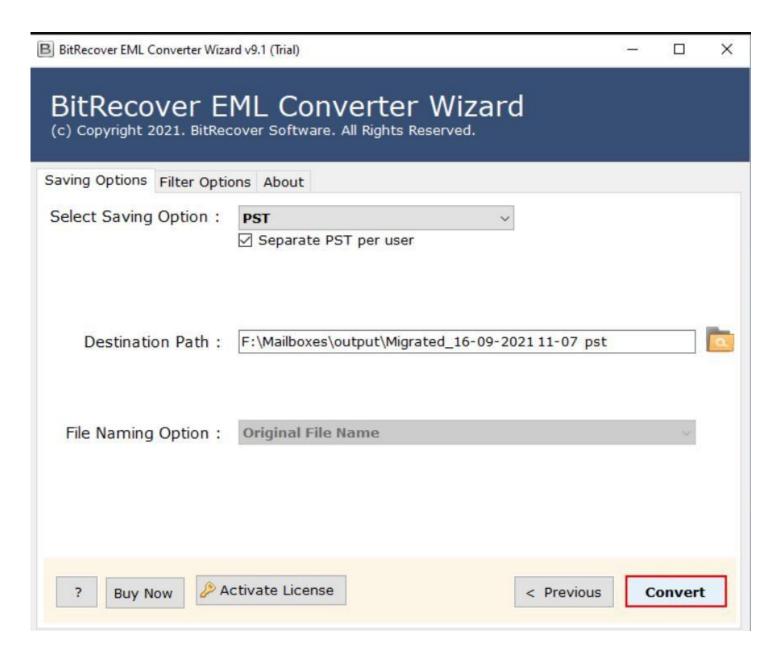

**Step 4:** Choose a format as the saving option for the converted files from the displayed list of 38+ available options.

**Step 5:** Choose a destination path for saving the converted files by clicking on the **Folder** icon displayed in the software panel.

**Step 6:** Once you are done selecting the saving option and the destination path, click on the **Convert** button to start the conversion process.

**Step 7:** Let the software complete the conversion process. You can also see the live conversion progress report in the software panel.