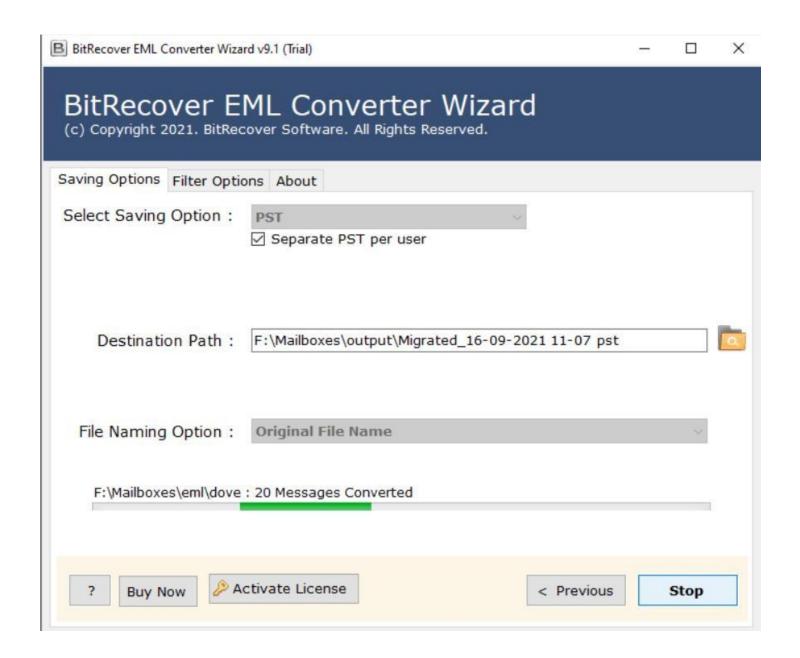

**Step 6:** Once you are done selecting the saving option and the destination path, click on the **Convert** button to start the conversion process.

**Step 7:** Let the software complete the conversion process. You can also see the live conversion progress report in the software panel.