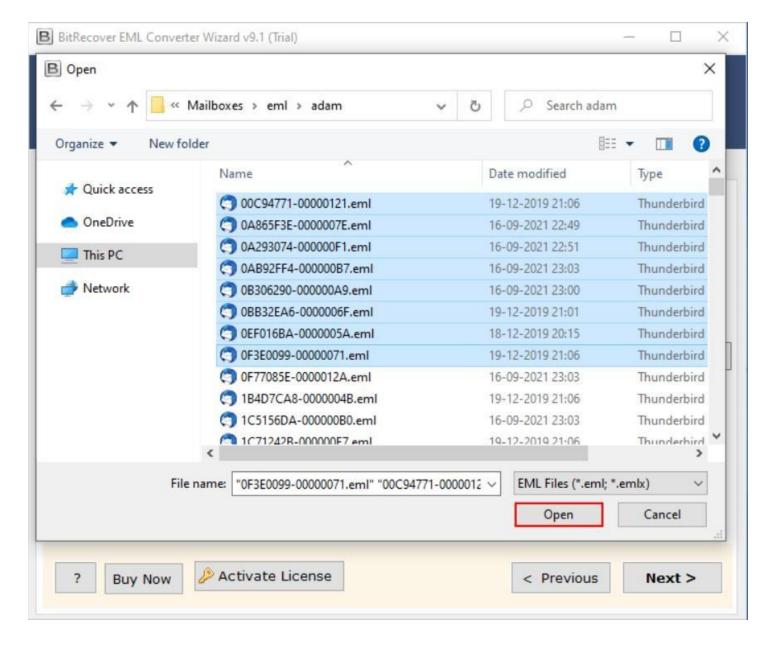

Step 2: Select the files which you wish to convert and click on the Open button.

**Step 3:** The software panel will display the list of all the folders, tick the required ones and click on the **Next** button.