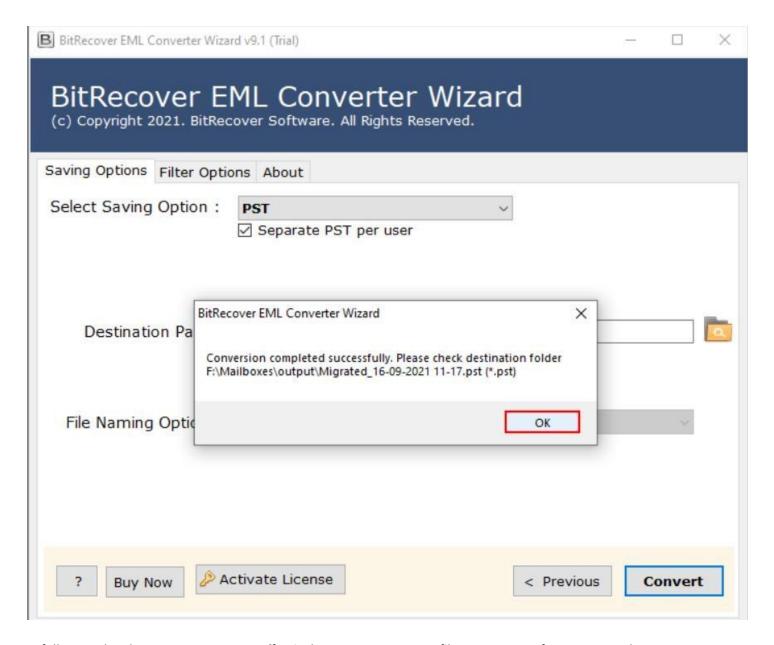

**Step 8:** After the conversion has been completed, you will get a prompt message informing you that the conversion has been completed along with the destination path where the converted files have been stored.