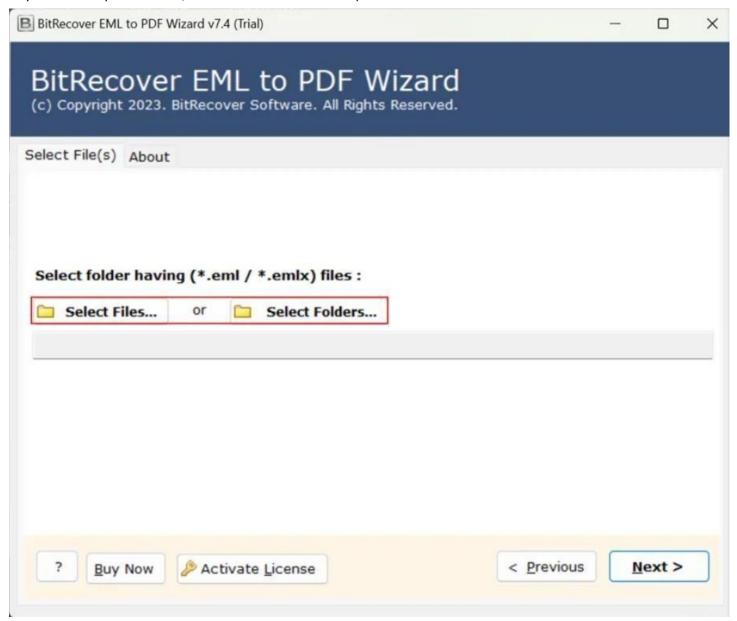

Visit the official page: **EMLX to Gmail Converter** 

**Step 1: Download** the EMLX to Gmail Tool and open it. If you wish upload individual files, click on the **Select Files** option or if you wish to upload folders, click on the **Select Folders** option.