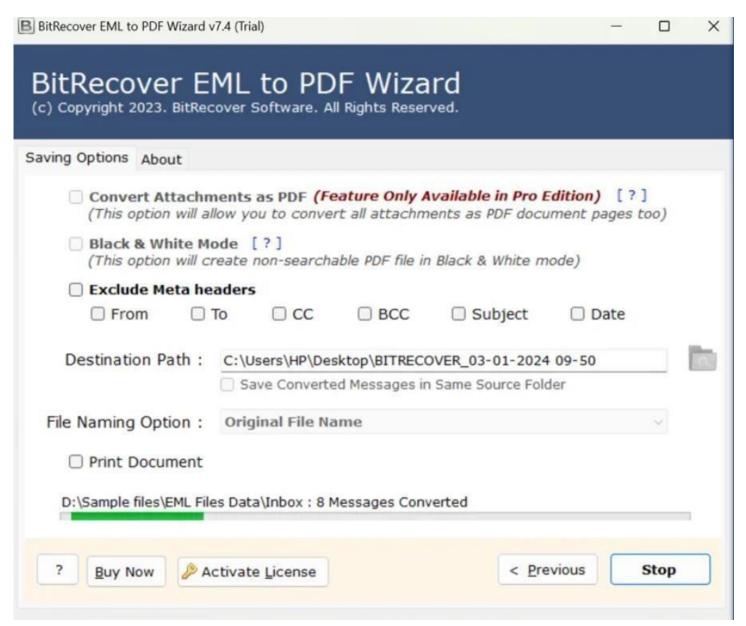

**Step 4:** Let the software complete the conversion process. You can also see the live conversion progress report in the software panel itself.

By following the above 4 steps, you can efficiently convert your EMLX files into Gmail format using this EMLX to Gmail wizard. The software's intuitive interface ensures that even users with limited technical expertise can navigate the conversion process with ease. Its compatibility with various email clients makes it a versatile choice for users seeking to manage their email messages in a standardized document format.