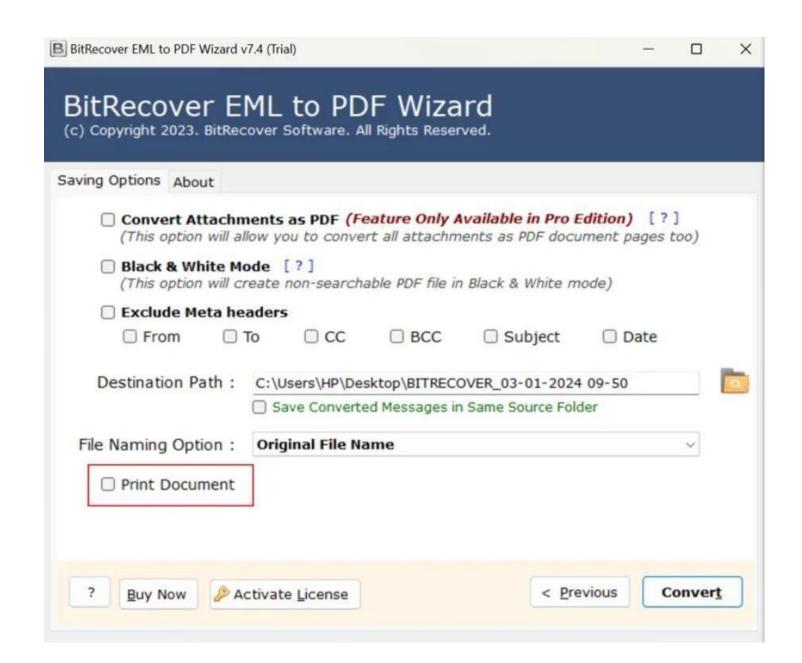

**Step 2:** Tick the required files/folders and then click on **Next** button.

**Step 3:** Select the File naming option as per your requirement from the displayed list of options. Choose a destination path where you wish to save the converted files and if you wish to print the document as well, you can tick the **Print Document** option.