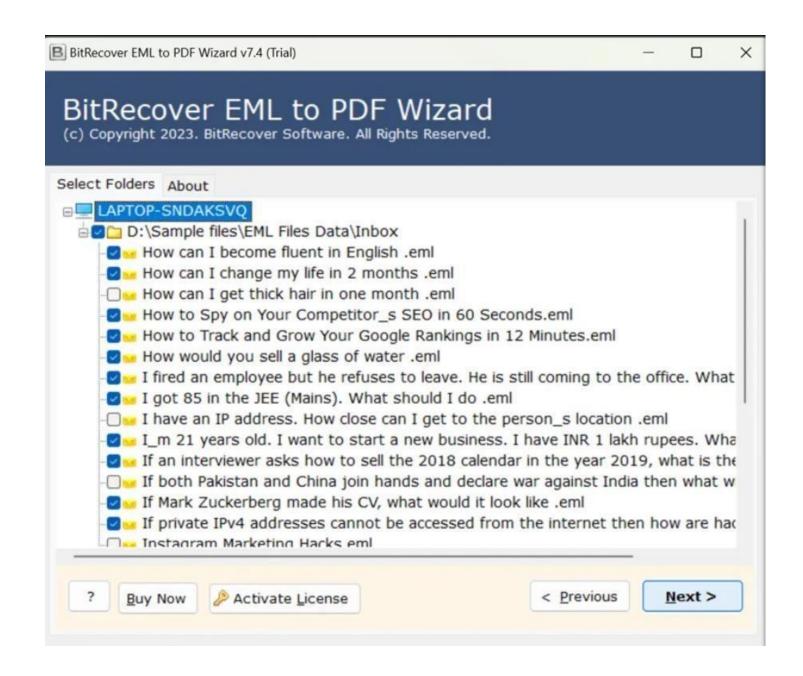

**Step 2:** Tick the required files/folders and then click on **Next** button.

**Step 3:** Select the File naming option as per your requirement from the displayed list of options. Choose a destination path where you wish to save the converted files and if you wish to print the document as well, you can tick the **Print Document** option.