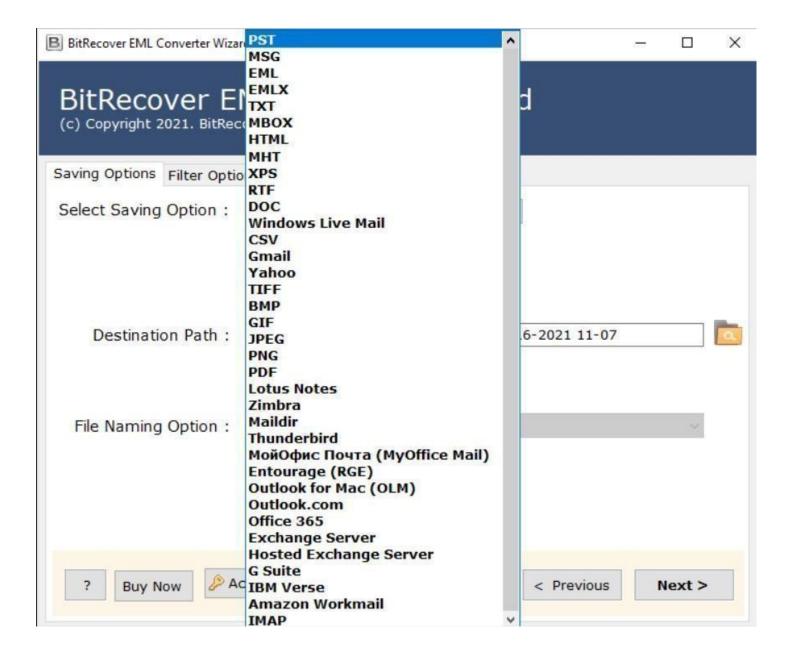

**Step 4:** Choose **PST** format as the saving option for the converted files from the displayed list of 38+ available options.

**Step 5:** Once you are done selecting the saving option and the destination path, click on the **Convert** button to start the conversion process.