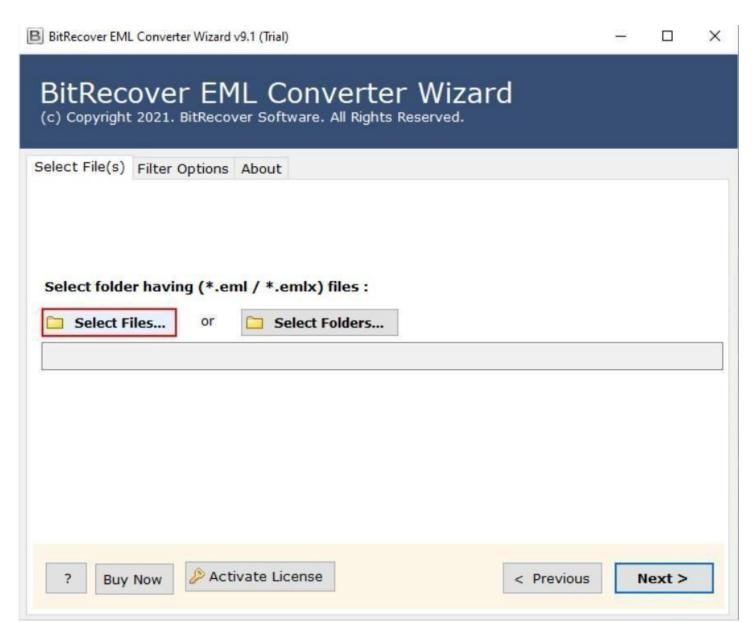

Visit the official page: **EMLX to PST Converter** 

**Step 1: Download** the EMLX to PST converter and open it. If you wish to select individual files, click on the **Select Files** option or if you wish to select folder, click on the **Select Folders** option.