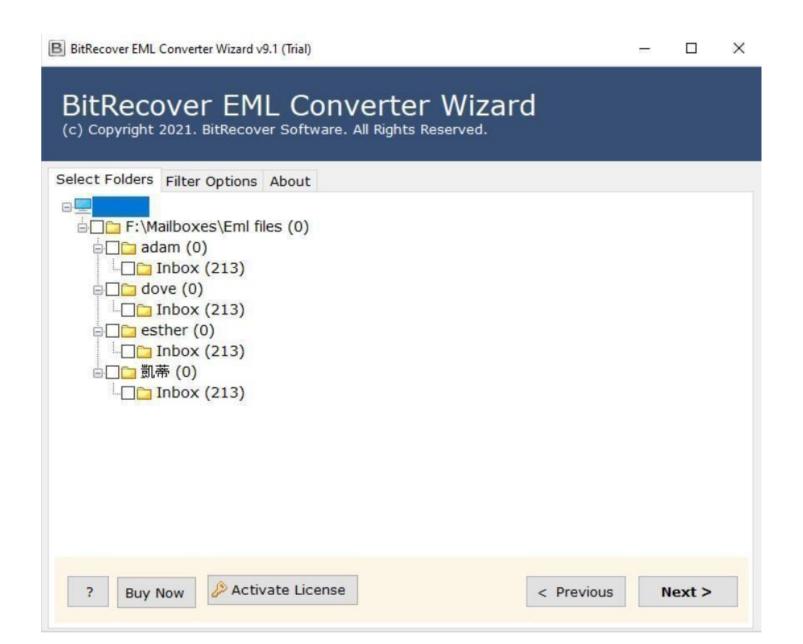

**Step 2:** Select the files which you wish to convert and click on the **Open** button.

**Step 3:** The software panel will display the list of all the folders, tick the required ones and click on the **Next** button.