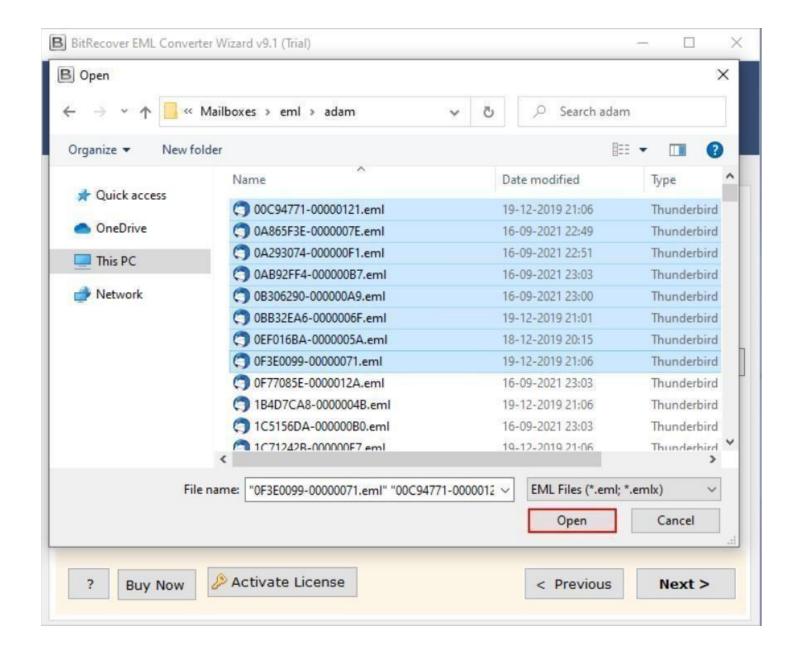

**Step 2:** Select the files which you wish to convert and click on the **Open** button.

**Step 3:** The software panel will display the list of all the folders, tick the required ones and click on the **Next** button.