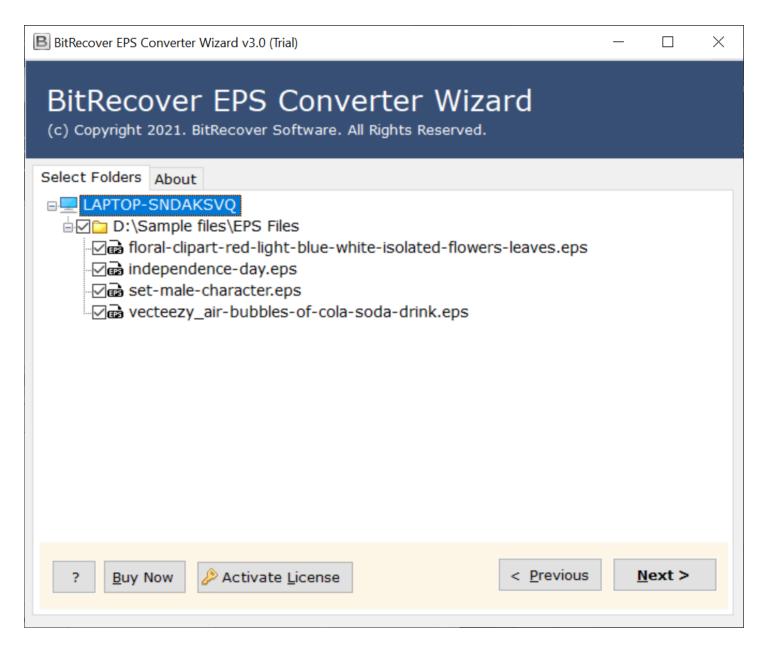

**Step 2:** Tick the required files/folders and click on the **Next** button.

**Step 3:** Select a file saving option for the converted files as per your requirement.

**Step 4:** Let the software complete the conversion process. You can also see the live conversion progress report in the software panel itself.