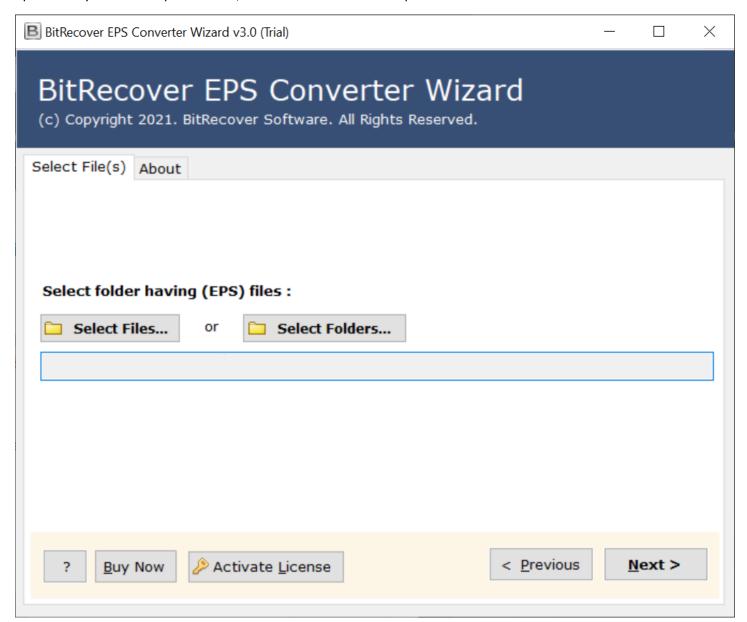

Visit the official page: BitRecover for EPS Converter Wizard

**Step 1: Download** the EPS Converter Tool and open it. If you wish to upload individual files, click on the **Select Files** option or if you wish to upload folder, click on the **Select Folder** option.