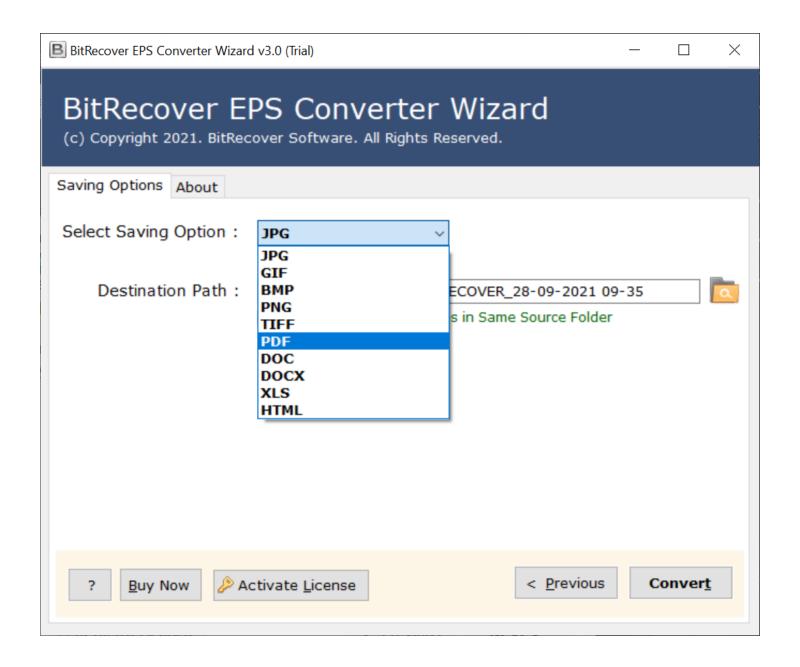

**Step 2:** Tick the required files/folders and click on the **Next** button.

**Step 3:** Select a file saving option for the converted files as per your requirement.

**Step 4:** Let the software complete the conversion process. You can also see the live conversion progress report in the software panel itself.