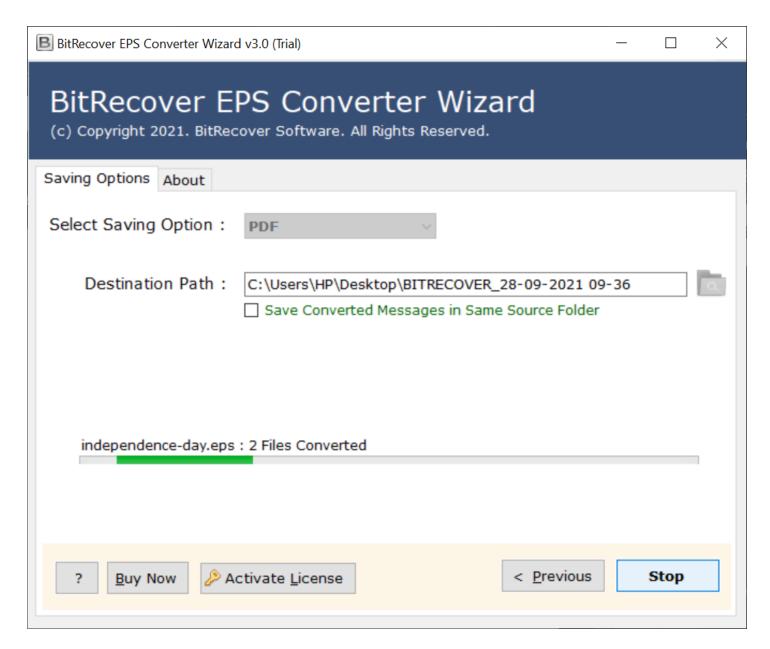

**Step 2:** Tick the required files/folders and click on the **Next** button.

**Step 3:** Select a file saving option for the converted files as per your requirement.

**Step 4:** Let the software complete the conversion process. You can also see the live conversion progress report in the software panel itself.