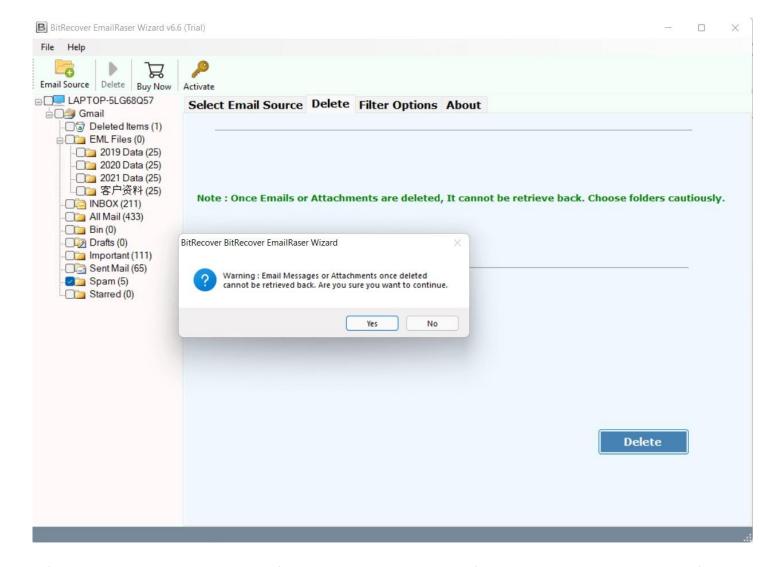

**Step 3:** Once you have successfully logged in, you will be displayed all the email folders on the left side of the software panel. You can tick the folders which you wish to delete and untick the rest.

**Step 4:** You can also apply filters as per your need by click on the **Filter Options** in the software panel.

**Step 5:** Once you are done with all the previous steps, click on the **Delete** button and a prompt will be displayed on your screen asking you for confirmation. Click on the **Yes** button and let the software complete the removal process.

By following the above 5 steps, you can efficiently delete unwanted emails from your inbox using the BitRecover for Exchange server EmailRaser Tool. A notable feature of this software is its batch email deletion capability allowing you to remover multiple emails simultaneously, saving time and effort. Its advanced filter options enable selective deletion based on the user's requirements, ensuring that only the unnecessary emails are deleted.