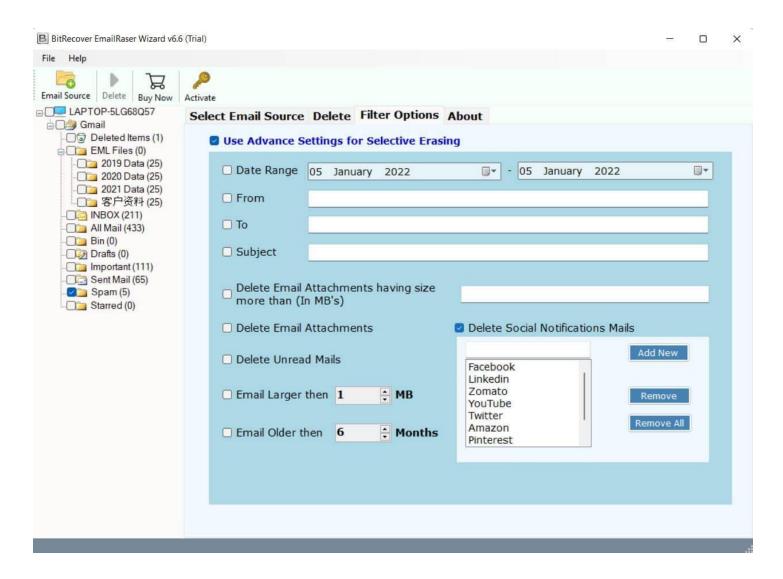

**Step 4:** You can also apply filters as per your need by click on the **Filter Options** in the software panel.

**Step 5:** Once you are done with all the previous steps, click on the **Delete** button and a prompt will be displayed on your screen asking you for confirmation. Click on the **Yes** button and let the software complete the removal process.

By following the above 5 steps, you can efficiently delete unwanted emails from your inbox using the BitRecover for Exchange server EmailRaser Tool. A notable feature of this software is its batch email deletion capability allowing you to remover multiple emails simultaneously, saving time and effort. Its advanced filter options enable selective deletion based on the user's requirements, ensuring that only the unnecessary emails are deleted.