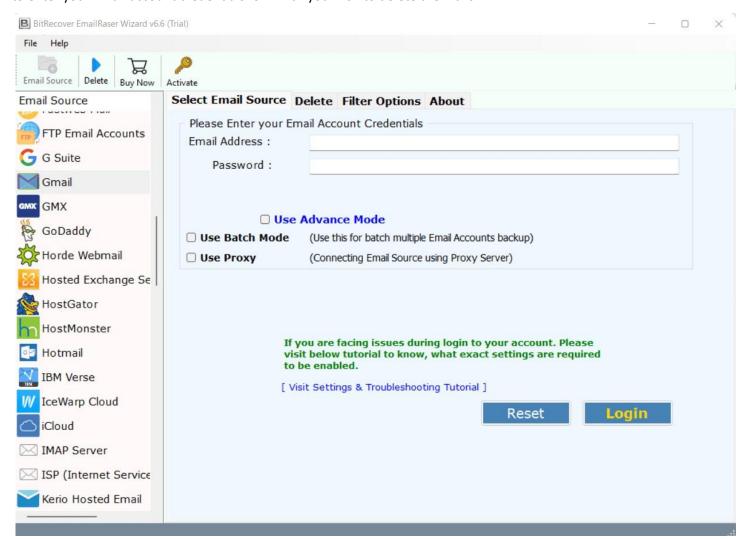

Visit the official page: BitRecover for Exchange server EmailRaser Tool

**Step 1: Download** the BitRecover Exchange server **EmailRaser** software and after opening the tool, you would be asked to enter your Email account credentials for which you wish to delete the mails.