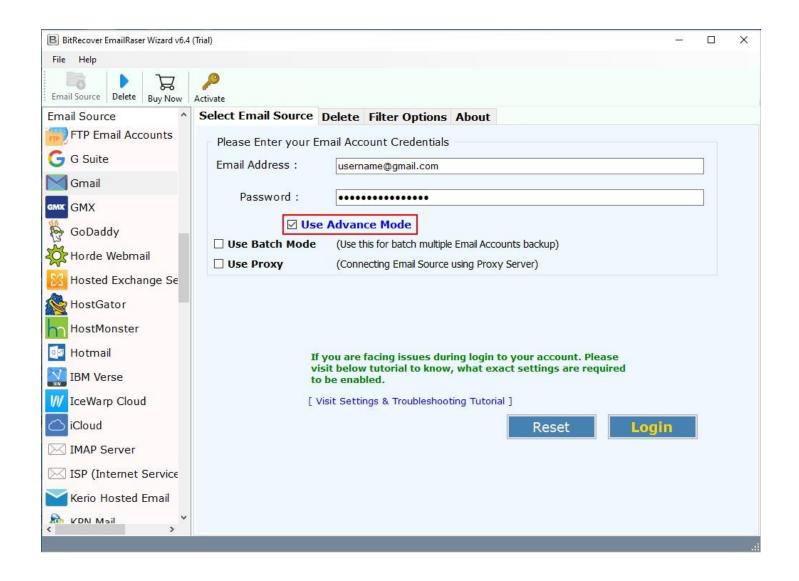

**Step 2:** You can also use the **Advance Mode** by ticking it which allows you to perform batch multiple accounts backup or you can connect email source using proxy server depending on your requirements.