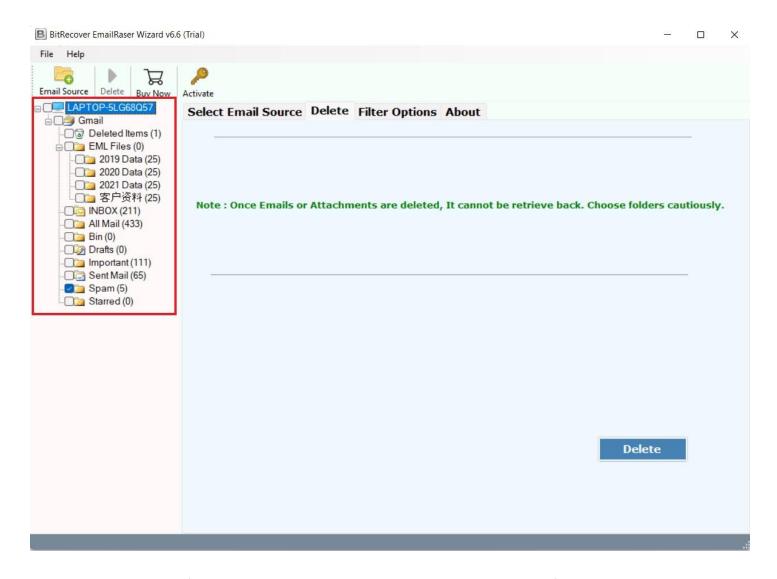

**Step 3:** Once you have successfully logged in, you will be displayed all the email folders on the left side of the software panel. You can tick the folders which you wish to delete and untick the rest.