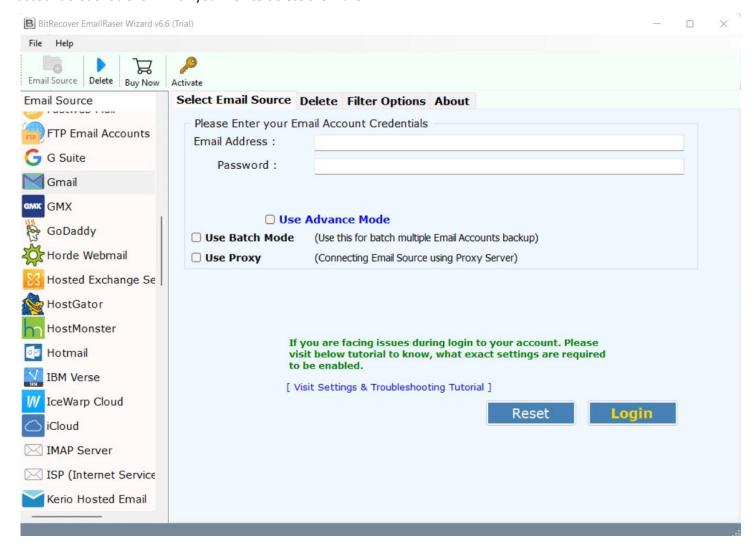

Visit the official page: <u>BitRecover for Gmail EmailRaser Tool</u>

**Step 1: Download** the BitRecover BiWipe software and after opening the tool, you would be asked to enter your Email account credentials for which you wish to delete the mails.