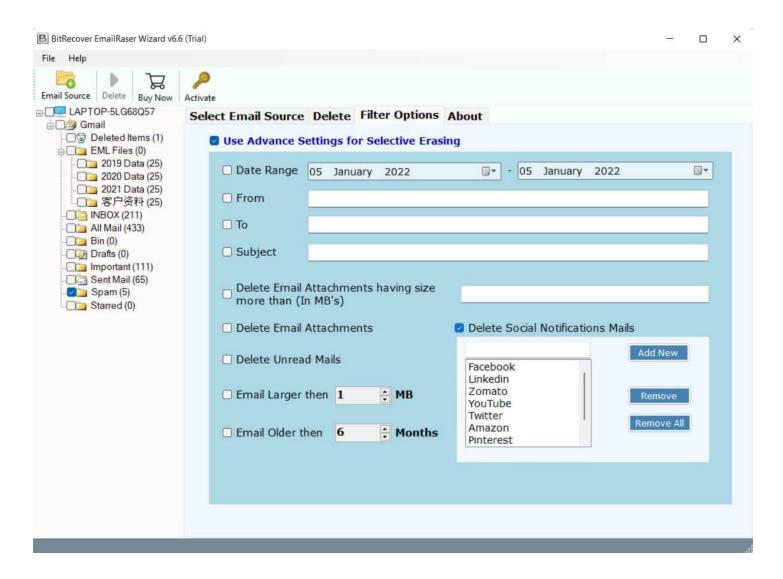

**Step 4:** You can also apply filters as per your need by click on the **Filter Options** in the software panel.

**Step 5:** Once you are done with all the previous steps, click on the **Delete** button and a prompt will be displayed on your screen asking you for confirmation. Click on the **Yes** button and let the software complete the removal process.

By following the above 5 steps, you can efficiently delete unwanted emails from your inbox using the BitRecover for Gmail EmailRaser Tool. A notable feature of this software is its batch email deletion capability allowing you to remover multiple emails simultaneously, saving time and effort. Its advanced filter options enable selective deletion based on the user's requirements, ensuring that only the unnecessary emails are deleted.