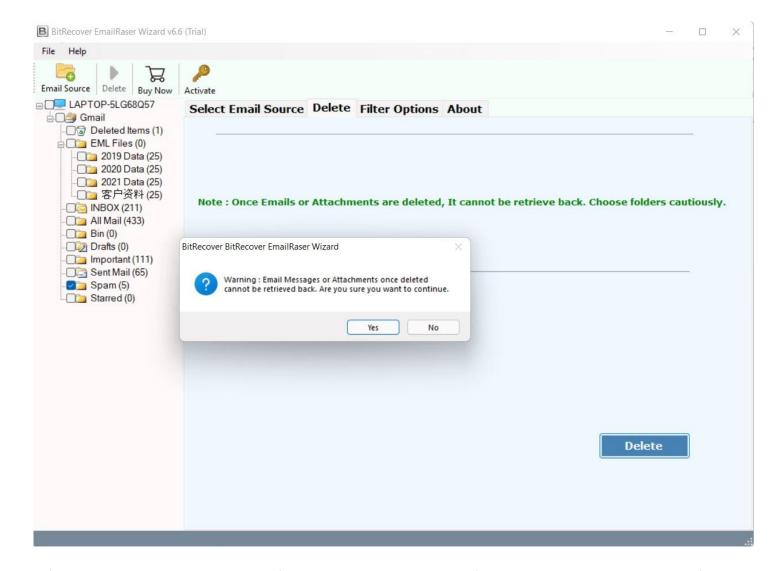

**Step 3:** Once you have successfully logged in, you will be displayed all the email folders on the left side of the software panel. You can tick the folders which you wish to delete and untick the rest.

**Step 4:** You can also apply filters as per your need by click on the **Filter Options** in the software panel.

**Step 5:** Once you are done with all the previous steps, click on the **Delete** button and a prompt will be displayed on your screen asking you for confirmation. Click on the **Yes** button and let the software complete the removal process.

By following the above 5 steps, you can efficiently delete unwanted emails from your inbox using the BitRecover for Gmail EmailRaser Tool. A notable feature of this software is its batch email deletion capability allowing you to remover multiple emails simultaneously, saving time and effort. Its advanced filter options enable selective deletion based on the user's requirements, ensuring that only the unnecessary emails are deleted.