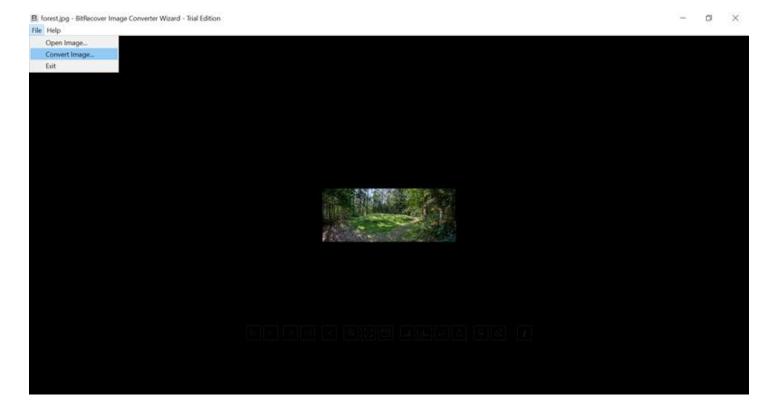

**Step 6:** You can convert the image to any desired format by clicking on the **File** option and then clicking on the **Convert Image** option.

By following the above 6 steps, you can efficiently convert your images into the desired format using this Image Converter Tool. The software's intuitive interface and batch conversion capabilities ensure a smooth and time-saving experience. Whether you are dealing with a single image or an entire folder of photos, this tool offers the reliability and efficiency needed for effective image management.