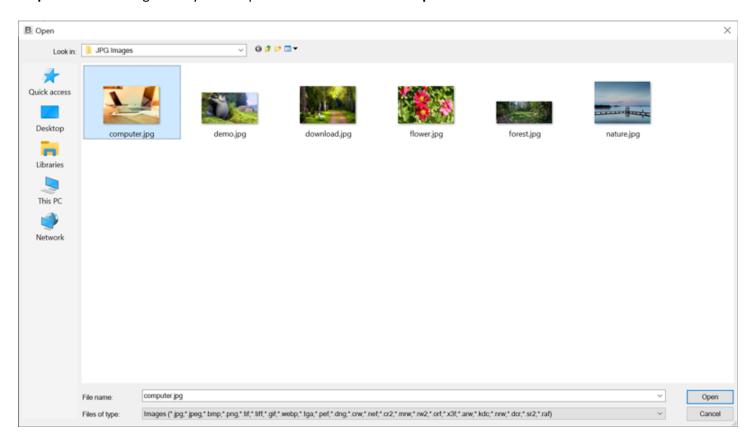

**Step 3:** Select an image from your computer and then click on the **Open** button.

**Step 4:** Now you can view your image in the software panel itself.

**Step 5:** Show next image is also available in the software panel itself allowing you to browse through multiple images from your computer easily.