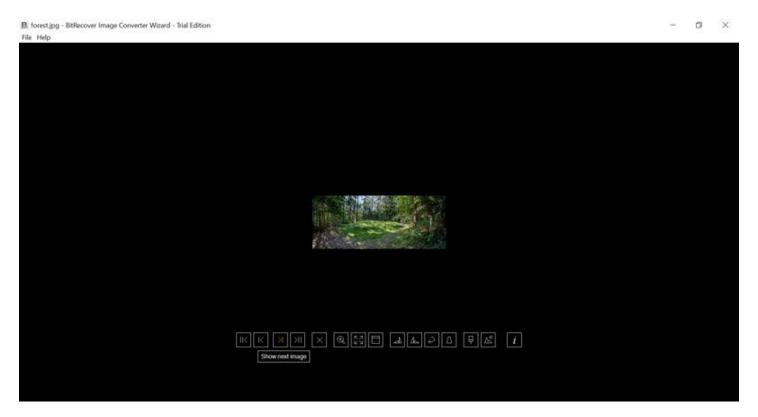

**Step 3:** Select an image from your computer and then click on the **Open** button.

**Step 4:** Now you can view your image in the software panel itself.

**Step 5:** Show next image is also available in the software panel itself allowing you to browse through multiple images from your computer easily.