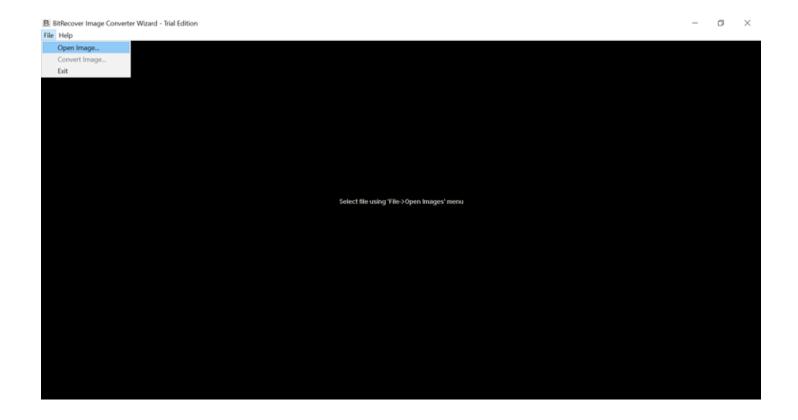

Visit the official page: BitRecover Image File Converter Wizard

Step 1: Download the Image File Converter Tool and open it. Click on the File option at the top left.

**Step 2:** Select the **Open Image** option to import an image from your computer into the software panel.