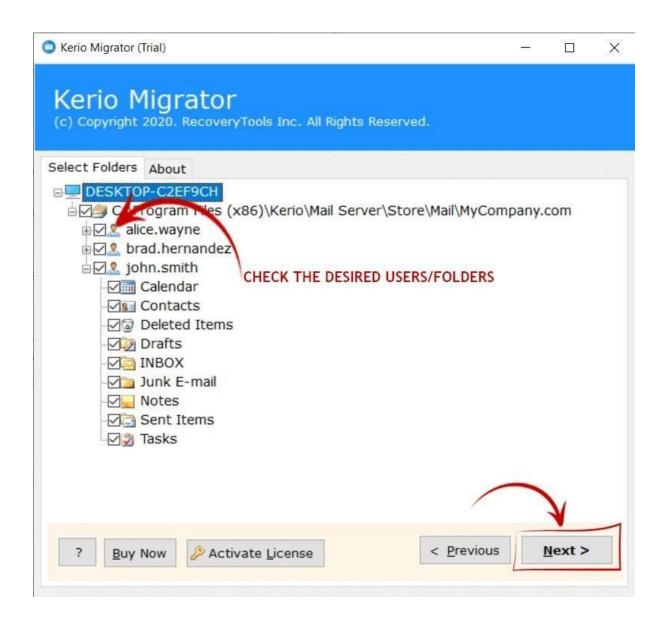

**Step 3:** Now, select the desired Kerio labels and sub-labels to migrate.

Step 4: Further, choose the file-saving option and browse the saving destination path.

**Step 5:** At last, click on **Convert** and the process to migrate Kerio to Office 365 begins.