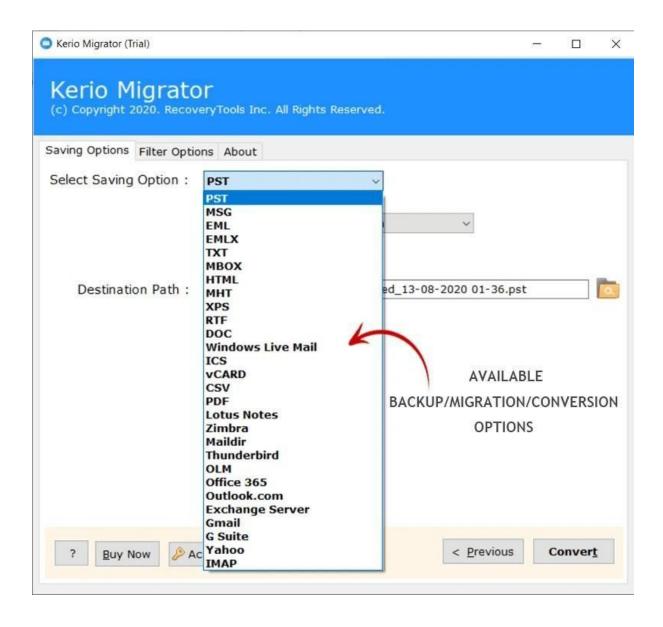

**Step 3:** Now, select the desired Kerio labels and sub-labels to migrate.

Step 4: Further, choose the file-saving option and browse the saving destination path.

**Step 5:** At last, click on **Convert** and the process to migrate Kerio to Office 365 begins.