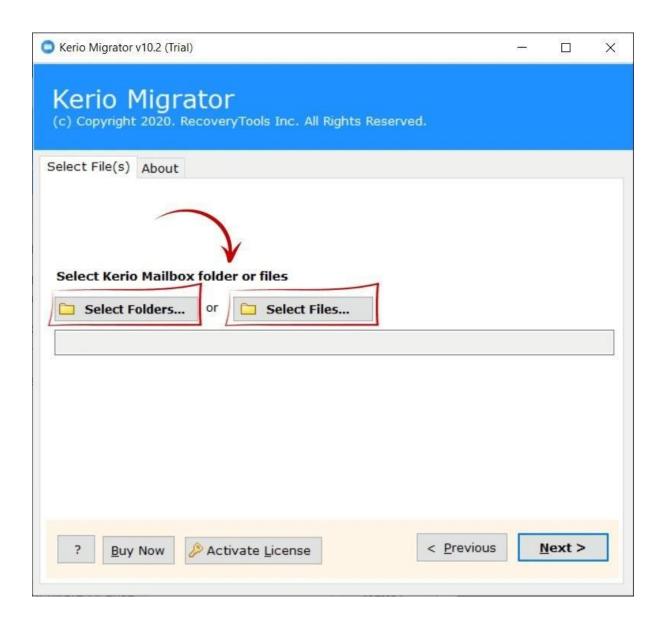

Visit the official page: Kerio to Office 365 Migration Tool

Step 1: Download the Kerio to Office 365 migration tool on your system.

**Step 2**: According to the requirements, **choose the Kerio files or folders.** 