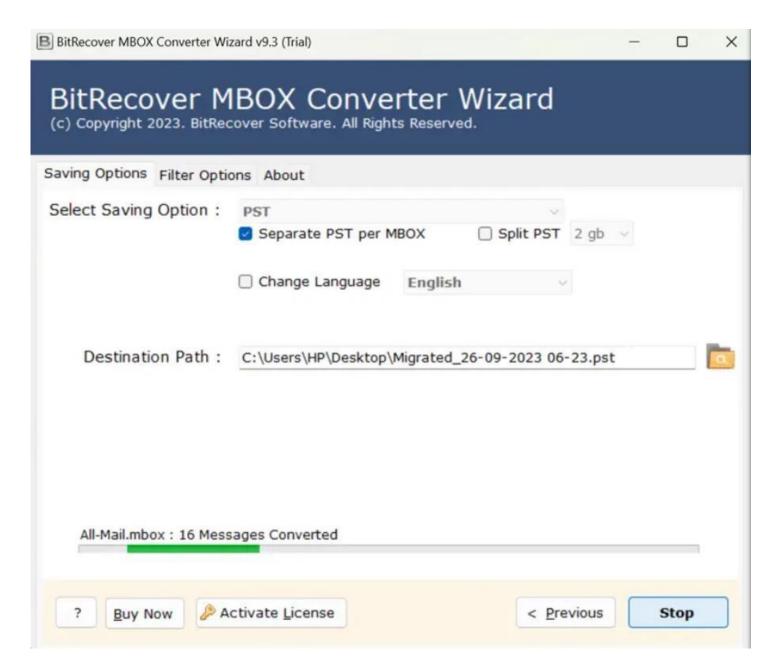

**Step 6:** Choose a destination path for saving the imported files by clicking on the **Folder** icon and then click on the **Convert** button.

**Step 7:** Let the software complete the conversion process. You also get the feature to see the live conversion progress in the software panel.

**Step 8:** Access the resultant data by navigating to the destination path which you chose easiler.

By following the above 8 steps, you can efficiently import MBOX files to various email clients. A notable feature of this software is its advanced search option, which basically allows you to locate specific emails within your MBOX files before conversion ensuring precise and targeted processing.