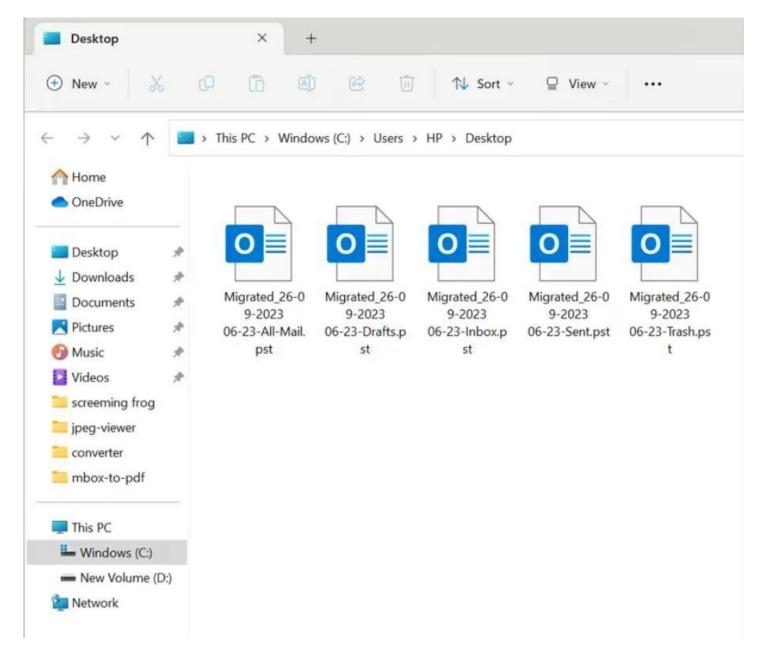

**Step 8:** Access the resultant data by navigating to the destination path which you chose easiler.

By following the above 8 steps, you can efficiently import MBOX files to various email clients. A notable feature of this software is its advanced search option, which basically allows you to locate specific emails within your MBOX files before conversion ensuring precise and targeted processing.