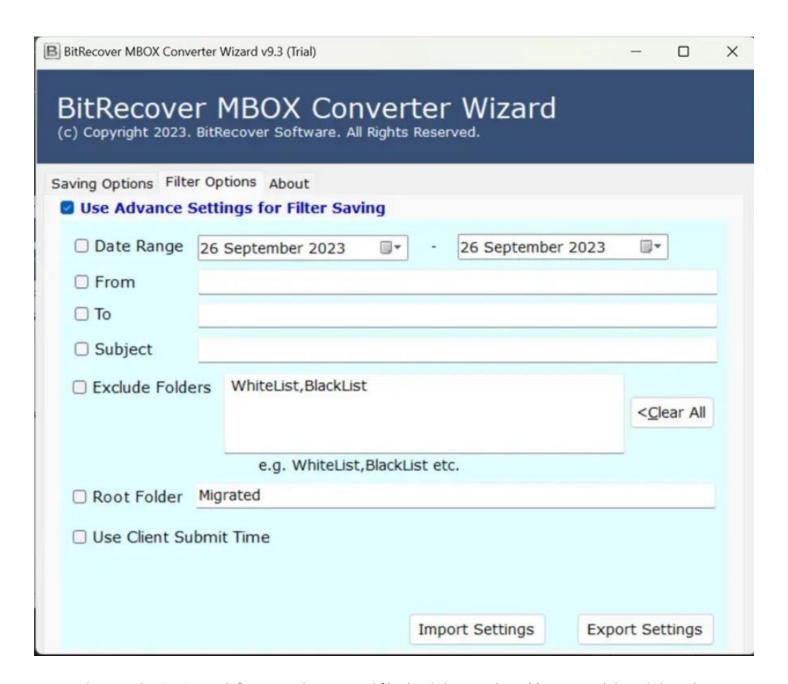

**Step 4:** Select a saving option from the given list of 30+ saving formats.

**Step 5:** You can also use the **Filter Options** to apply specific filters for conversion of the files as per your requirements.