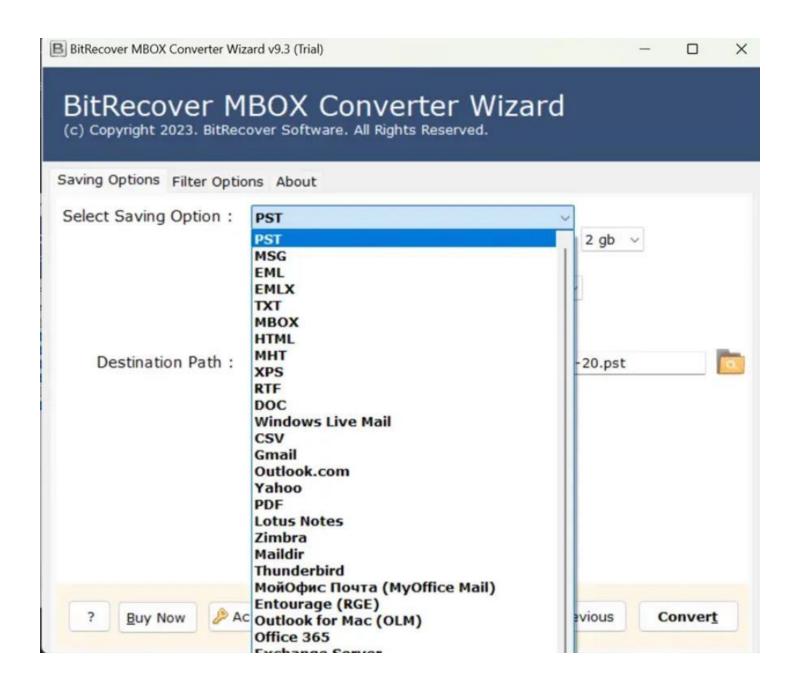

**Step 4:** Select a saving option from the given list of 30+ saving formats.

**Step 5:** You can also use the **Filter Options** to apply specific filters for conversion of the files as per your requirements.