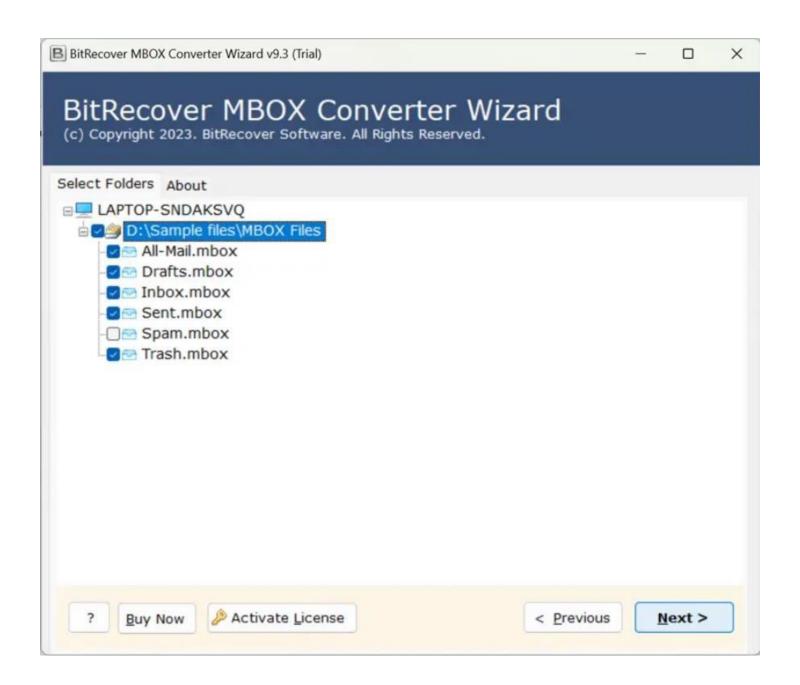

**Step 2:** The software provides you with two options i.e. **Select Files** to select individual files or **Select Folders** to select a whole folder.

**Step 3:** Upon selecting a folder, the software will display you all the content present inside it. **Tick** the required ones which you wish to import and untick the rest. Once you are done with this, click on **Next** button.