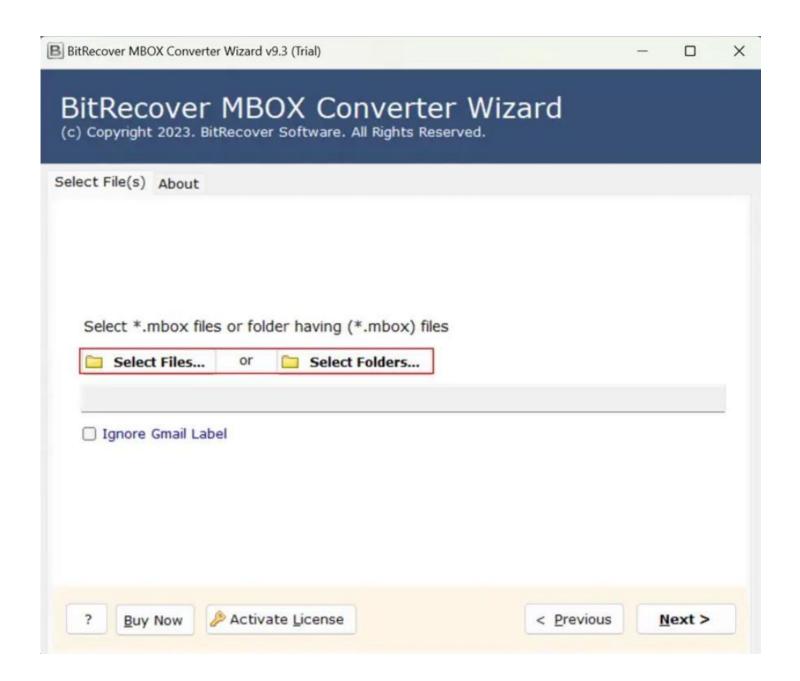

**Step 2:** The software provides you with two options i.e. **Select Files** to select individual files or **Select Folders** to select a whole folder.

**Step 3:** Upon selecting a folder, the software will display you all the content present inside it. **Tick** the required ones which you wish to import and untick the rest. Once you are done with this, click on **Next** button.