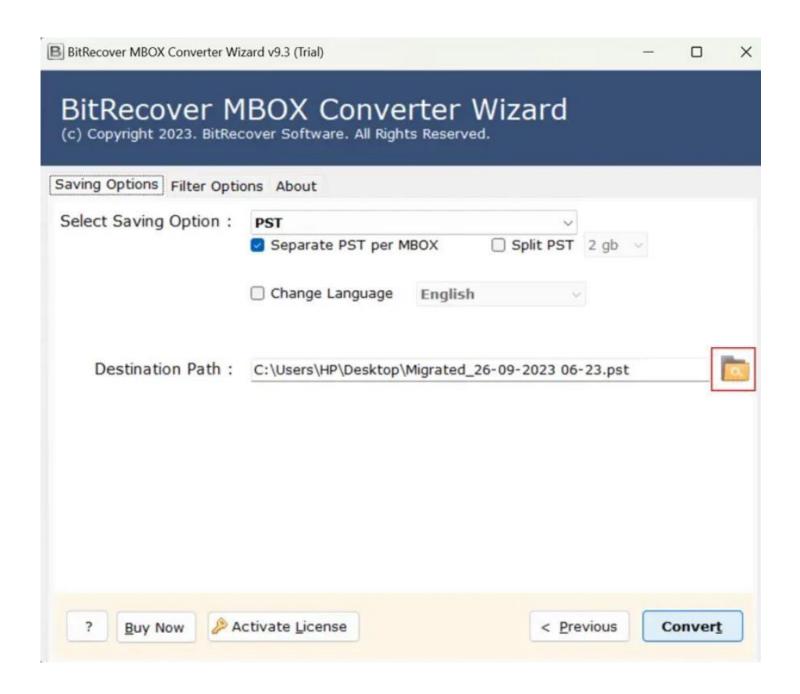

**Step 4:** Select a saving option from the given list of 30+ saving formats.

**Step 5:** You can also use the **Filter Options** to apply specific filters for conversion of the files as per your requirements.

**Step 6:** Choose a destination path for saving the imported files by clicking on the **Folder** icon and then click on the **Convert** button.

**Step 7:** Let the software complete the conversion process. You also get the feature to see the live conversion progress in the software panel.