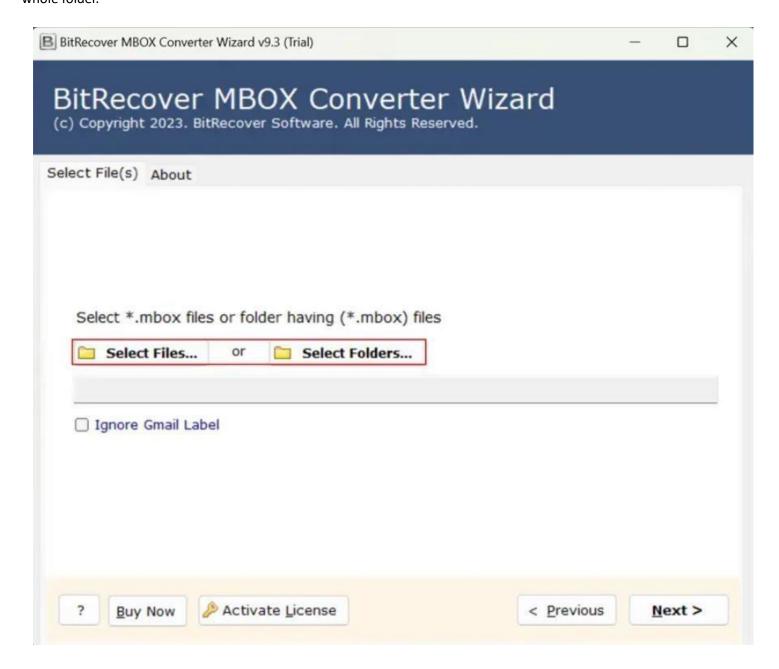

**Step 2:** The software provides you with two options i.e. **Select Files** to select individual files or **Select Folders** to select a whole folder.

**Step 3:** Upon selecting a folder, the software will display you all the content present inside it. **Tick** the required ones which you wish to convert and untick the rest. Once you are done with this, click on **Next** button.