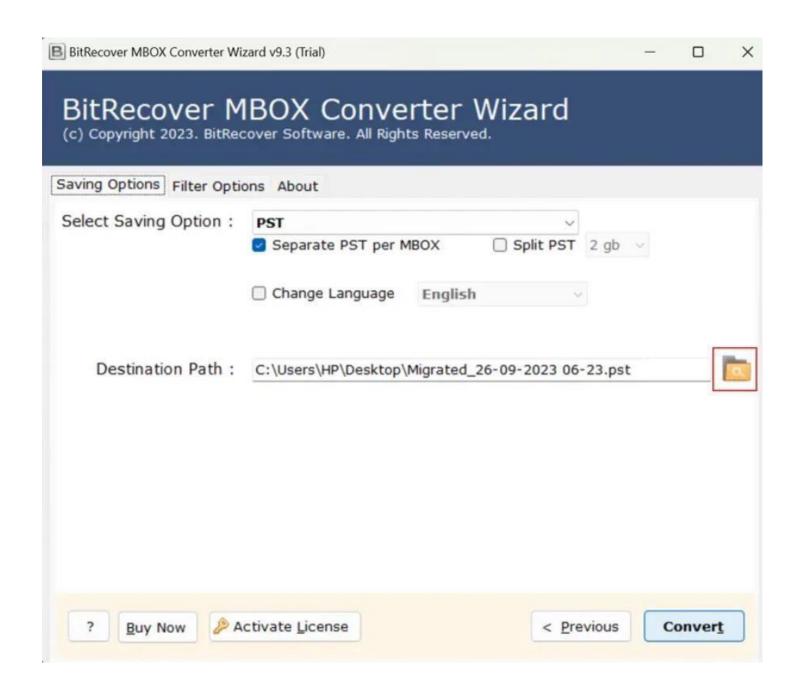

**Step 6:** Choose a destination path for saving the converted files by clicking on the **Folder** icon and then click on the **Convert** button.

**Step 7:** Let the software complete the conversion process. You also get the feature to see the live conversion progress in the software panel.