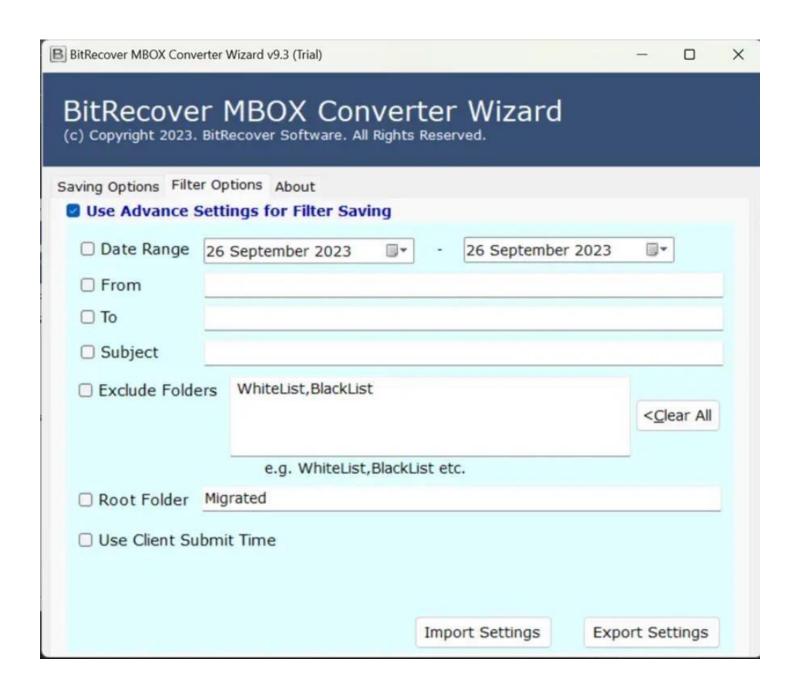

**Step 4:** Select a saving option from the given list of 30+ saving formats.

**Step 5:** You can also use the **Filter Options** to apply specific filters for conversion of the files as per your requirements.