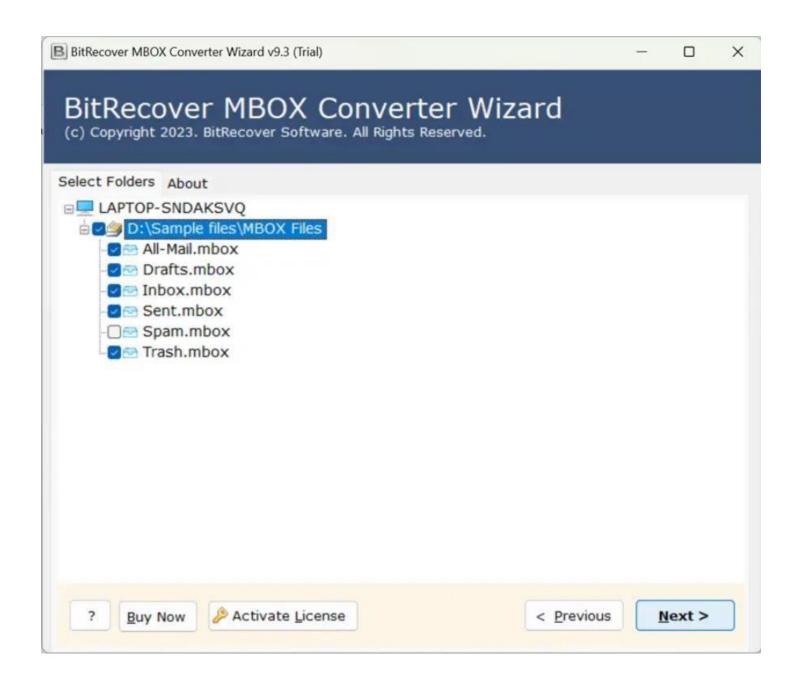

**Step 2:** The software provides you with two options i.e. **Select Files** to select individual files or **Select Folders** to select a whole folder.

**Step 3:** Upon selecting a folder, the software will display you all the content present inside it. **Tick** the required ones which you wish to convert and untick the rest. Once you are done with this, click on **Next** button.