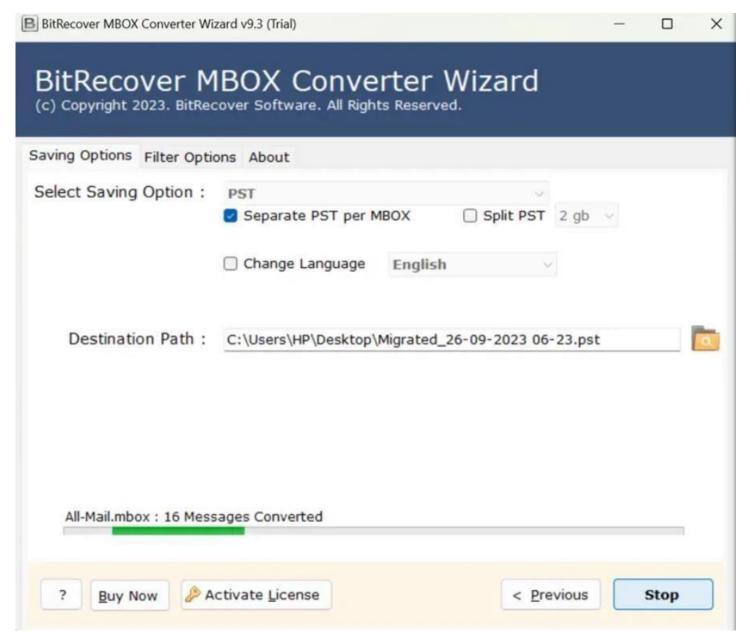

**Step 6:** Choose a destination path for saving the converted files by clicking on the **Folder** icon and then click on the **Convert** button.

**Step 7:** Let the software complete the conversion process. You also get the feature to see the live conversion progress in the software panel.