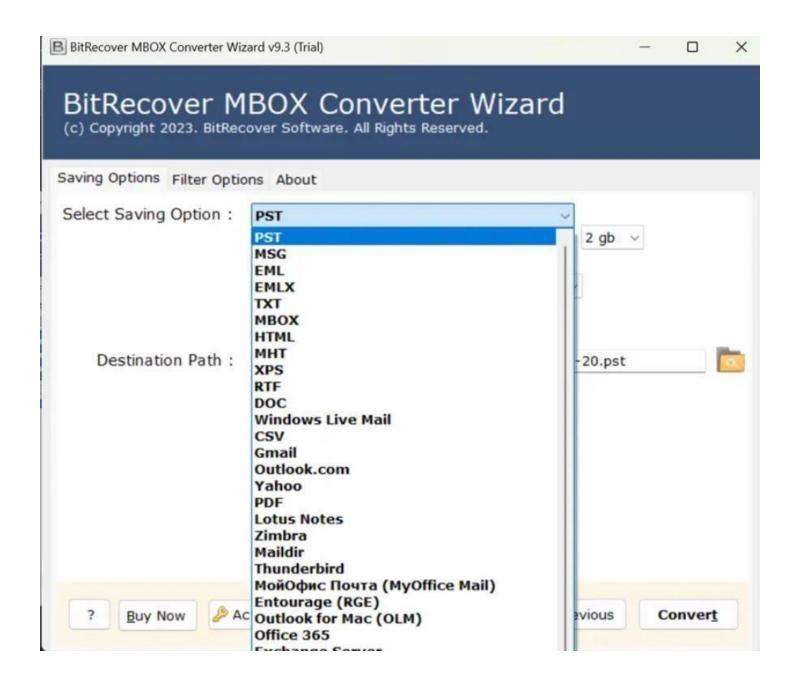

**Step 4:** Select a saving option from the given list of 30+ saving formats.

**Step 5:** You can also use the **Filter Options** to apply specific filters for conversion of the files as per your requirements.