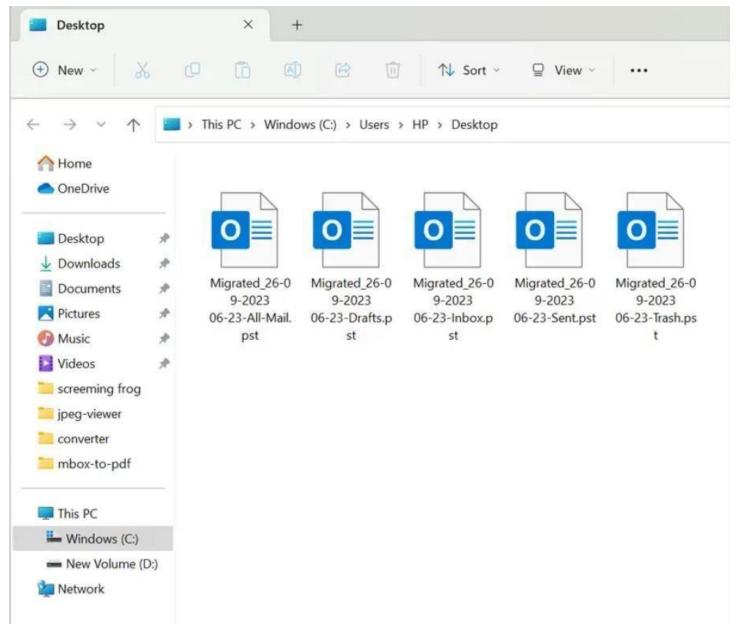

**Step 8:** Access the resultant data by navigating to the destination path which you chose easier.

By following the above 8 steps, you can efficiently convert your MBOX files to EML and other various formats using the MBOX to EML Converter Wizard. A notable feature of this software is its advanced search option, which basically allows you to locate specific emails within your MBOX files before conversion ensuring precise and targeted processing.