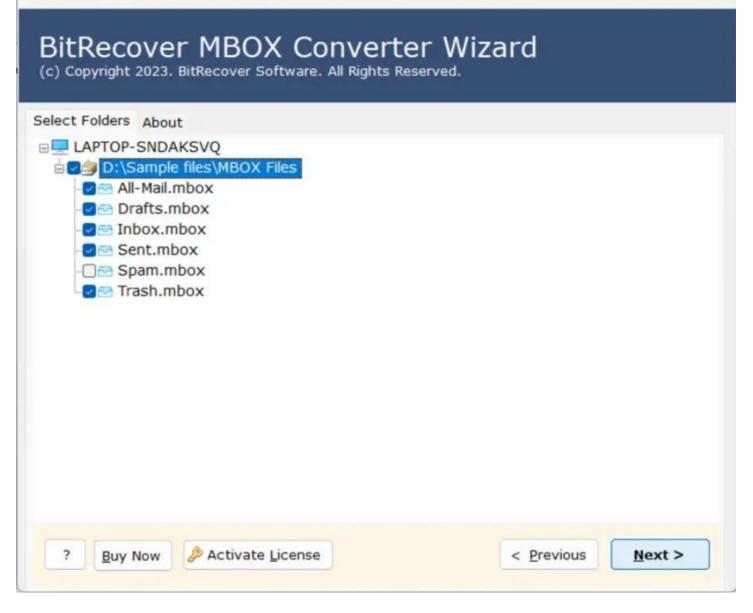

X

**Step 3:** Upon selecting a folder, the software will display you all the content present inside it. **Tick** the required ones which you wish to convert and untick the rest. Once you are done with this, click on **Next** button.