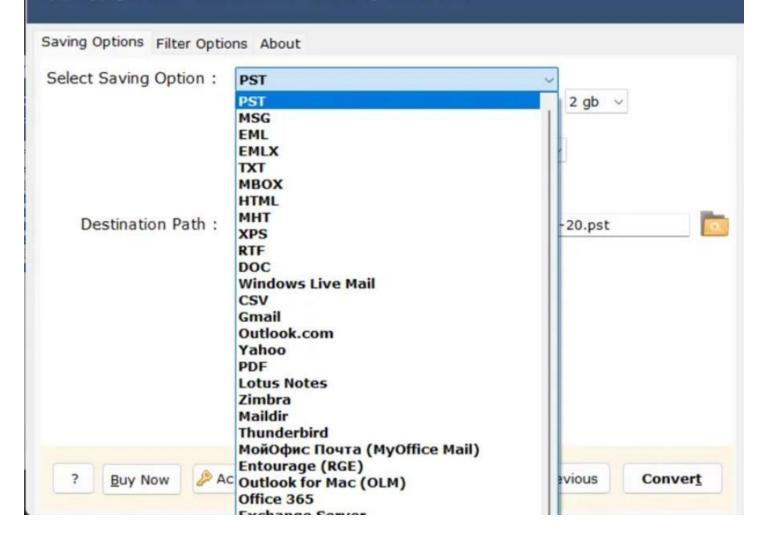

\_

X

**Step 4:** Select a saving option from the given list of 30+ saving formats.