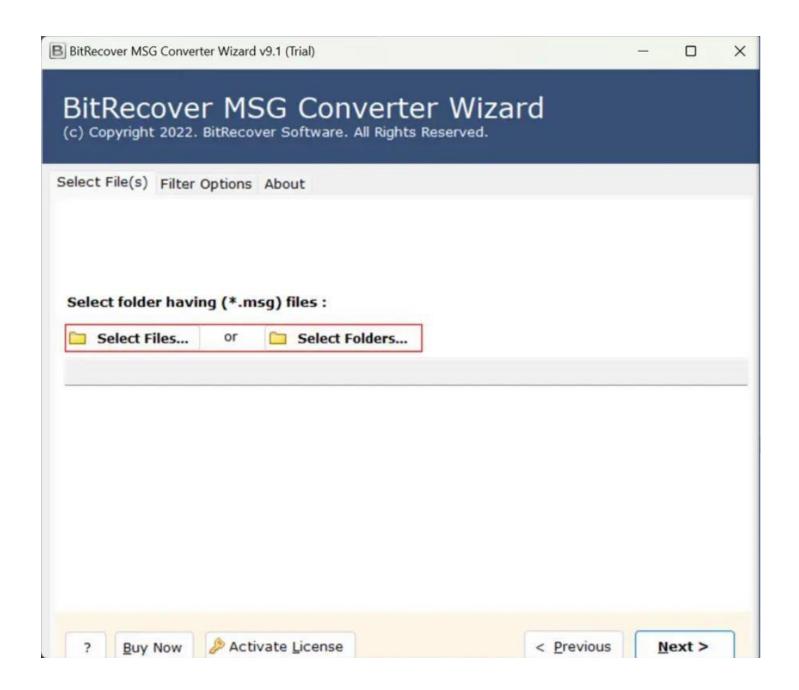

**Step 2:** If you wish to upload individual files, click on the **Select Files** option or if you wish to upload folders, click on the **Select Folders** option.

**Step 3:** Tick the required files and click on the **Next** button.