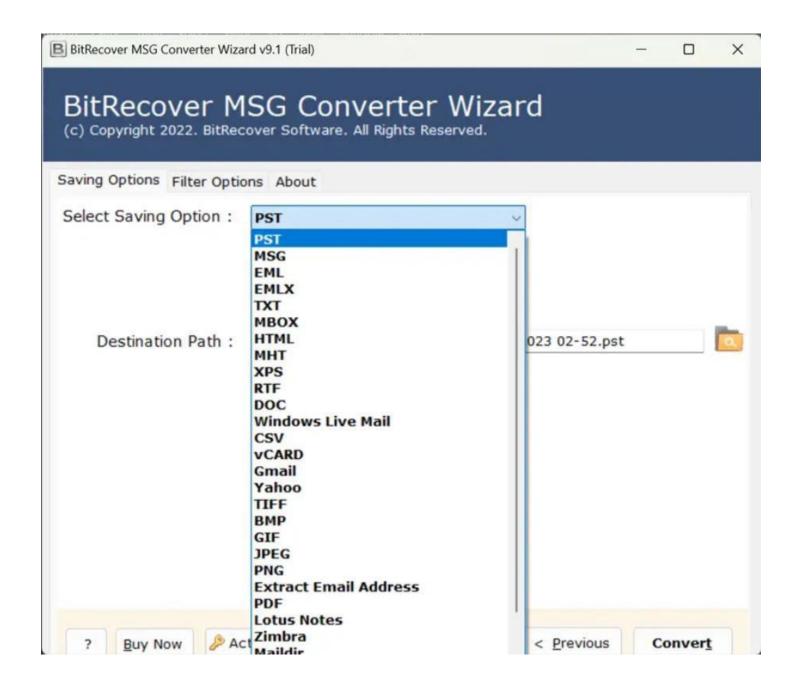

**Step 5:** Select a file saving option from the list of all the displayed options.

**Step 6:** After that, browse destination path and click Convert button to start conversion process.

By following the above 6 steps, you can efficiently convert your MSG files to CSV format. The software's intuitive interface ensures that even users with limited technical expertise can navigate the conversion process with ease. Its compatibility with various formats makes it a versatile choice for users seeking to manage their email messages across different platforms.