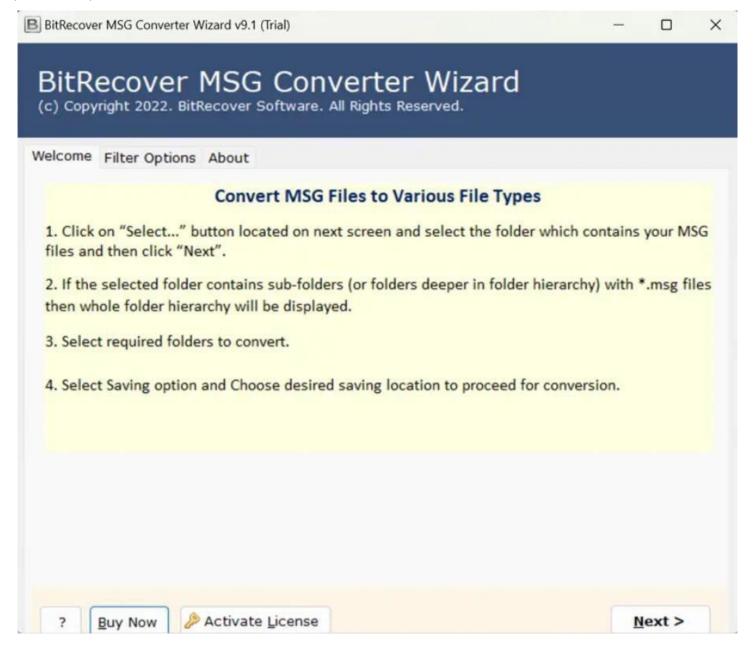

Visit the official page: BitRecover for MSG to CSV Converter

**Step 1: Download** the MSG to CSV Converter and after opening it, go through the instructions displayed in the software panel. Once you are done with the instructions, click on the **Next** button.