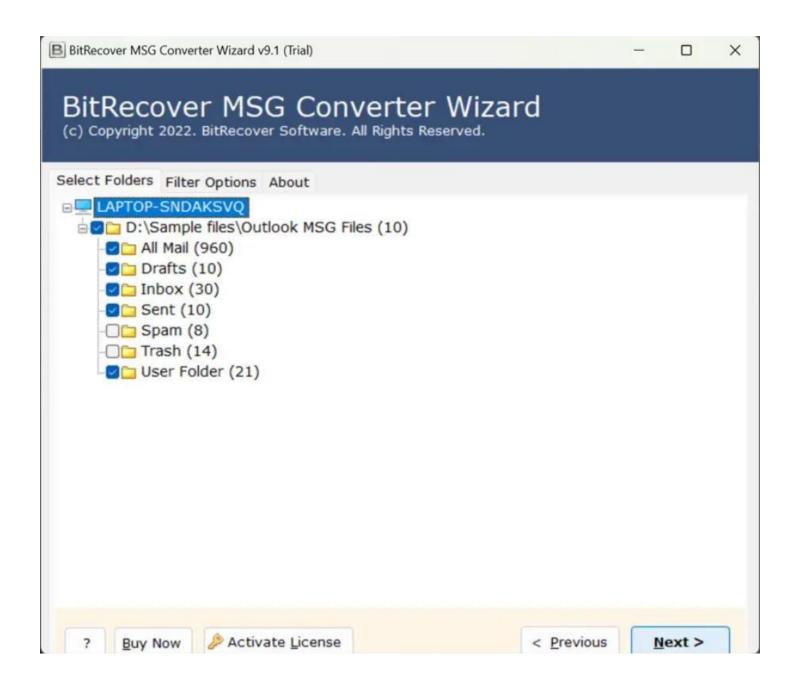

**Step 2:** If you wish to upload individual files, click on the **Select Files** option or if you wish to upload folders, click on the **Select Folders** option.

**Step 3:** Tick the required files and click on the **Next** button.