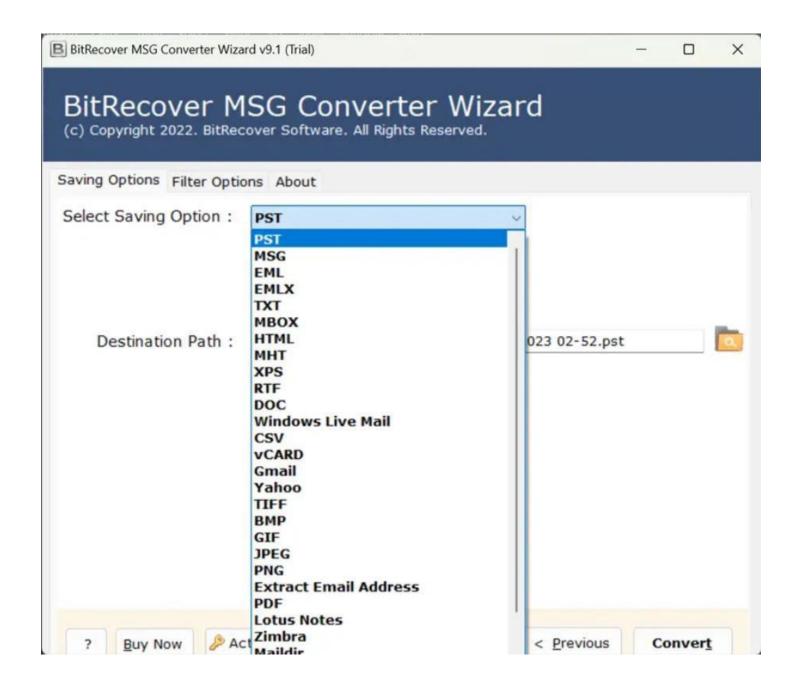

**Step 5:** Select a file saving option from the list of all the displayed options.

**Step 6:** After that, browse destination path and click Convert button to start conversion process.

By following the above 6 steps, you can efficiently convert your MSG files to DOC format. The software's intuitive interface ensures that even users with limited technical expertise can navigate the conversion process with ease. Its compatibility with various formats makes it a versatile choice for users seeking to manage their email messages across different platforms.