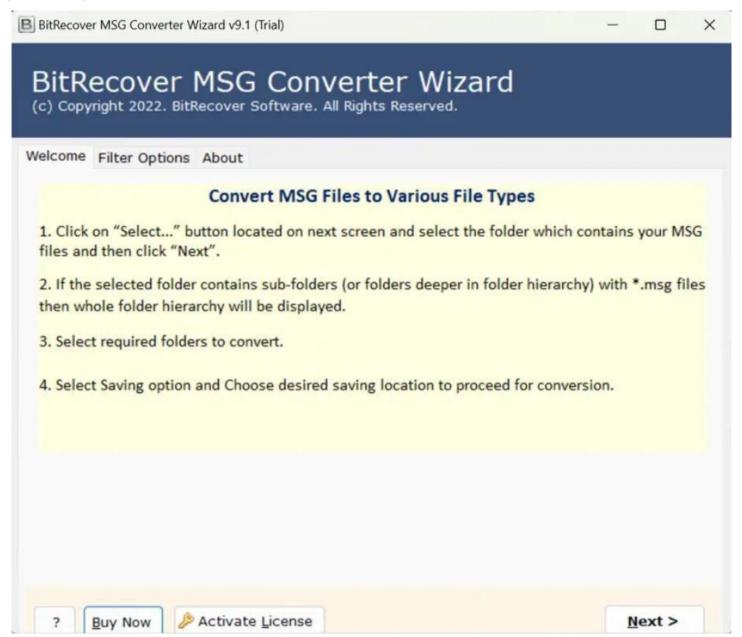

Visit the official page: BitRecover for MSG to EML Converter

**Step 1: Download** the MSG to EML Converter and after opening it, go through the instructions displayed in the software panel. Once you are done with the instructions, click on the **Next** button.