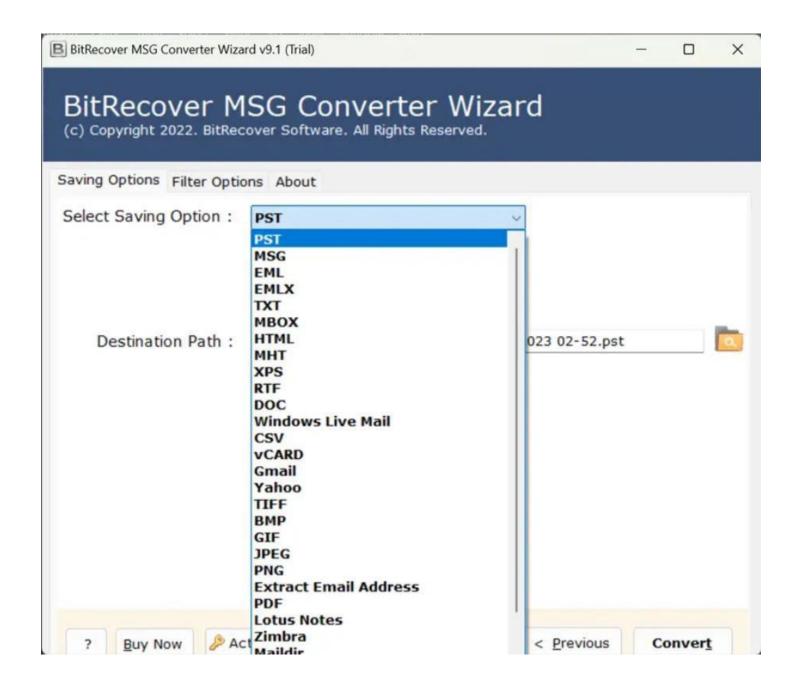

**Step 5:** Select a file saving option from the list of all the displayed options.

**Step 6:** After that, browse destination path and click Convert button to start conversion process.

By following the above 6 steps, you can efficiently convert your MSG files to EML format. The software's intuitive interface ensures that even users with limited technical expertise can navigate the conversion process with ease. Its compatibility with various formats makes it a versatile choice for users seeking to manage their email messages across different platforms.