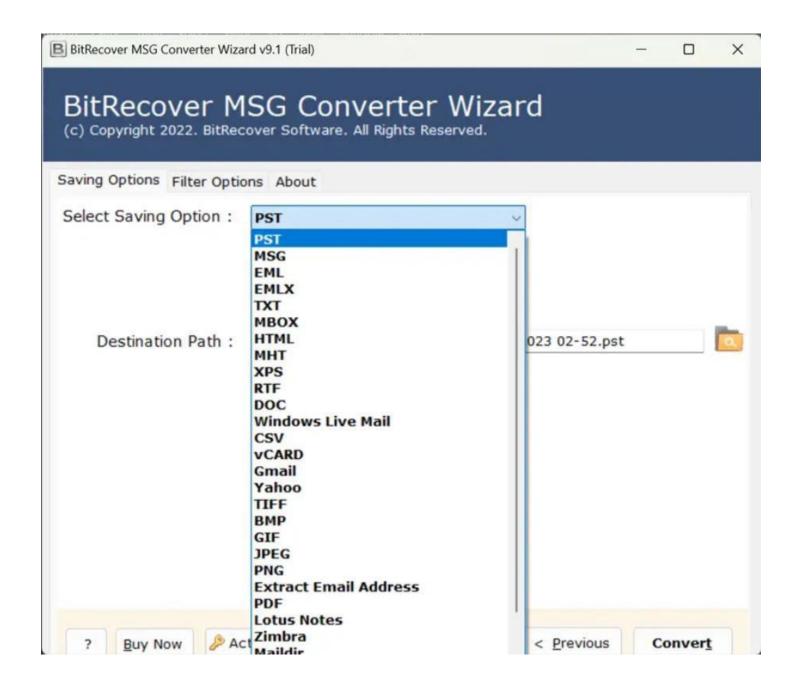

**Step 5:** Select a file saving option from the list of all the displayed options.

Step 6: After that, browse destination path and click Convert button to start conversion process.

By following the above 6 steps, you can efficiently convert your MSG files to HTML format. The software's intuitive interface ensures that even users with limited technical expertise can navigate the conversion process with ease. Its compatibility with various formats makes it a versatile choice for users seeking to manage their email messages across different platforms.