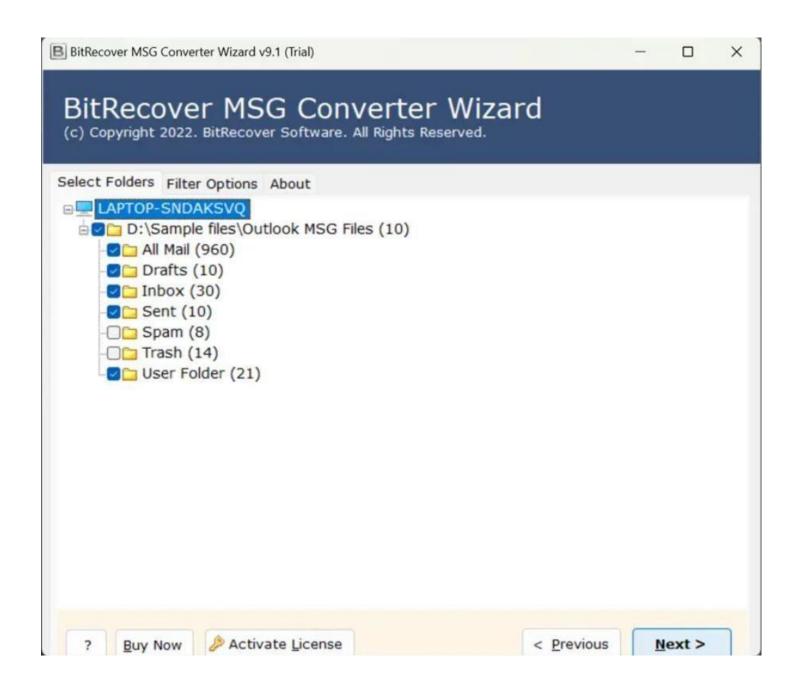

**Step 2:** If you wish to upload individual files, click on the **Select Files** option or if you wish to upload folders, click on the **Select Folders** option.

**Step 3:** Tick the required files and click on the **Next** button.