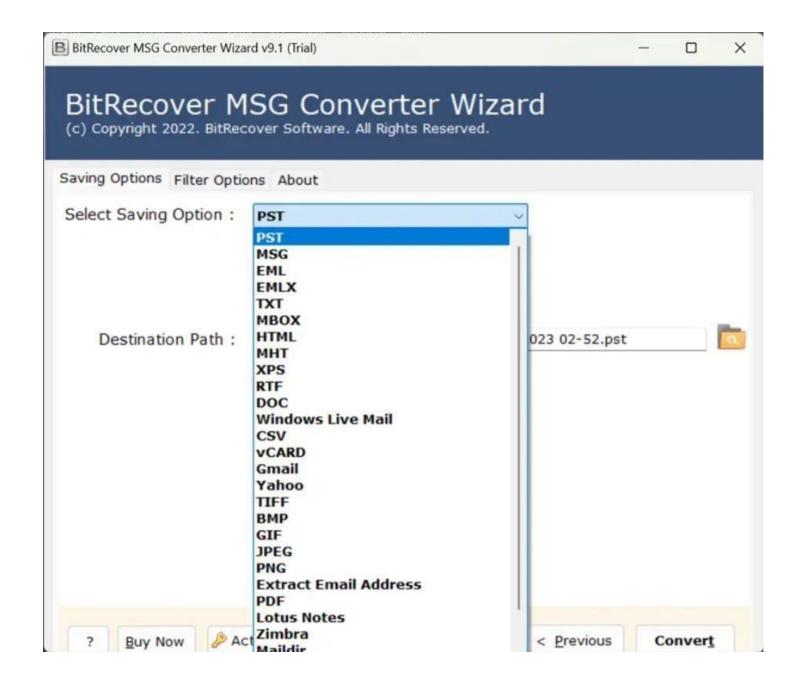

**Step 5:** Select a file saving option from the list of all the displayed options.

Step 6: After that, browse destination path and click Convert button to start conversion process.

By following the above 6 steps, you can efficiently convert your MSG files to JPG format. The software's intuitive interface ensures that even users with limited technical expertise can navigate the conversion process with ease. Its compatibility with various formats makes it a versatile choice for users seeking to manage their email messages across different platforms.