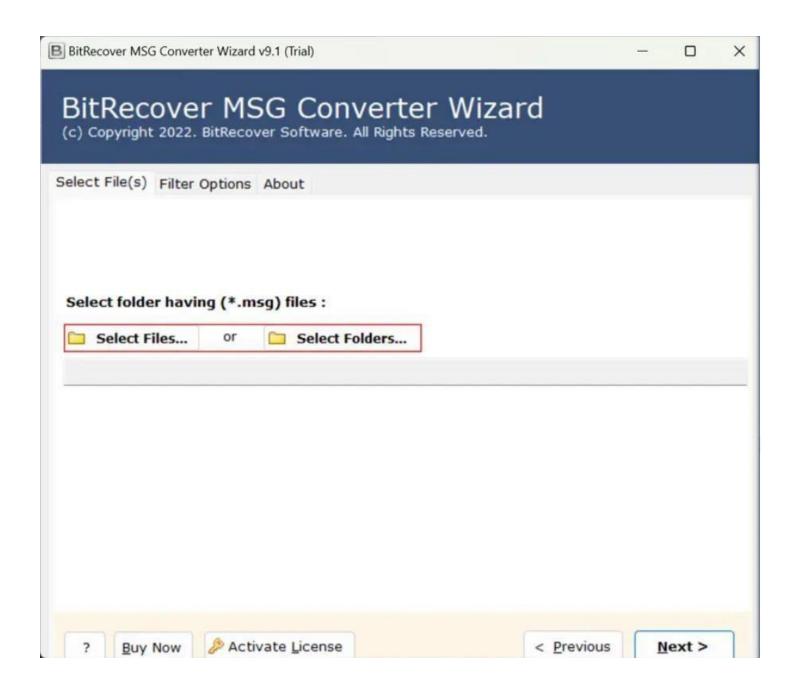

**Step 2:** If you wish to upload individual files, click on the **Select Files** option or if you wish to upload folders, click on the **Select Folders** option.

**Step 3:** Tick the required files and click on the **Next** button.