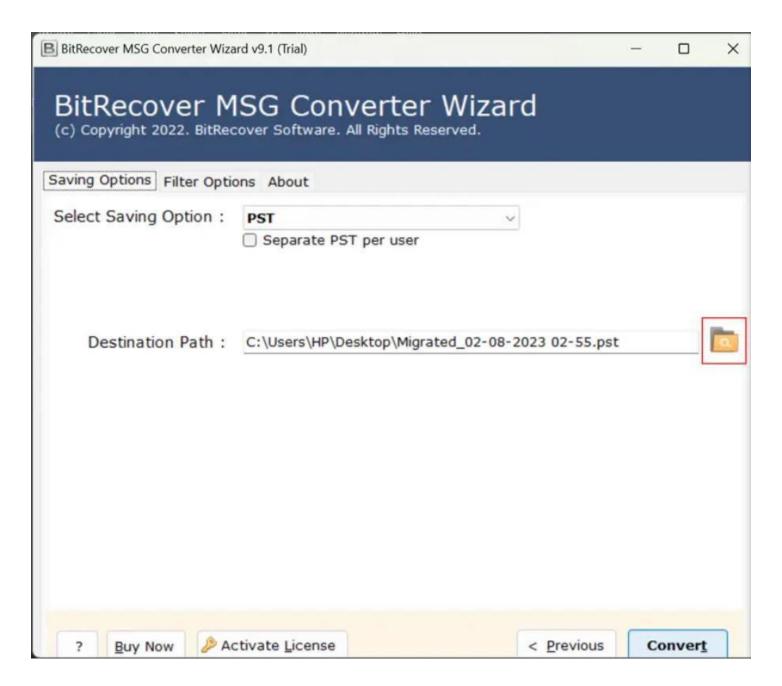

**Step 5:** Select a file saving option from the list of all the displayed options.

**Step 6:** Select a file naming option for the converted files as per your requirement.

**Step 7:** Select a destination path where you wish to store the converted files and then click on the **Convert** button to start the conversion process.