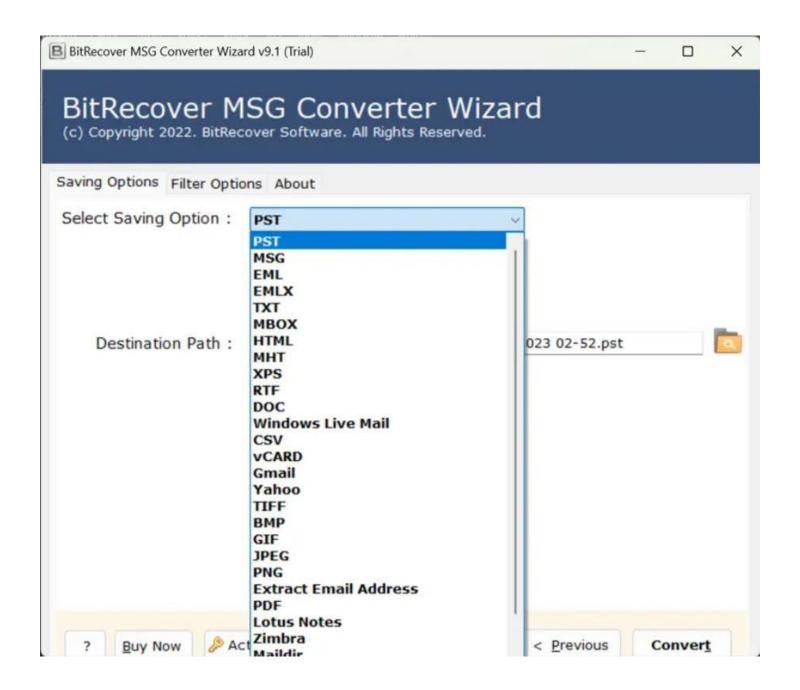

**Step 5:** Select a file saving option from the list of all the displayed options.

**Step 6:** Select a file naming option for the converted files as per your requirement.

**Step 7:** Select a destination path where you wish to store the converted files and then click on the **Convert** button to start the conversion process.