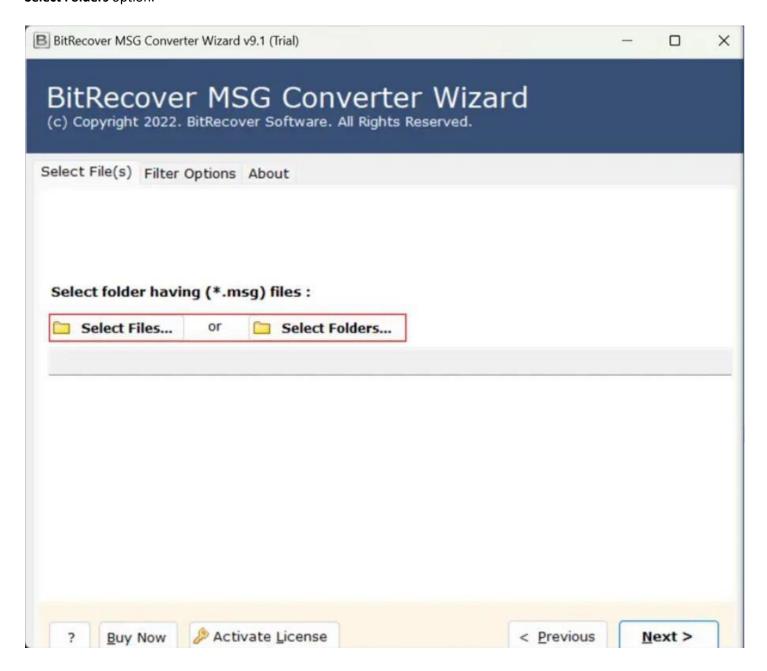

**Step 2:** If you wish to upload individual files, click on the **Select Files** option or if you wish to upload folders, click on the **Select Folders** option.

**Step 3:** Tick the required files and click on the **Next** button.