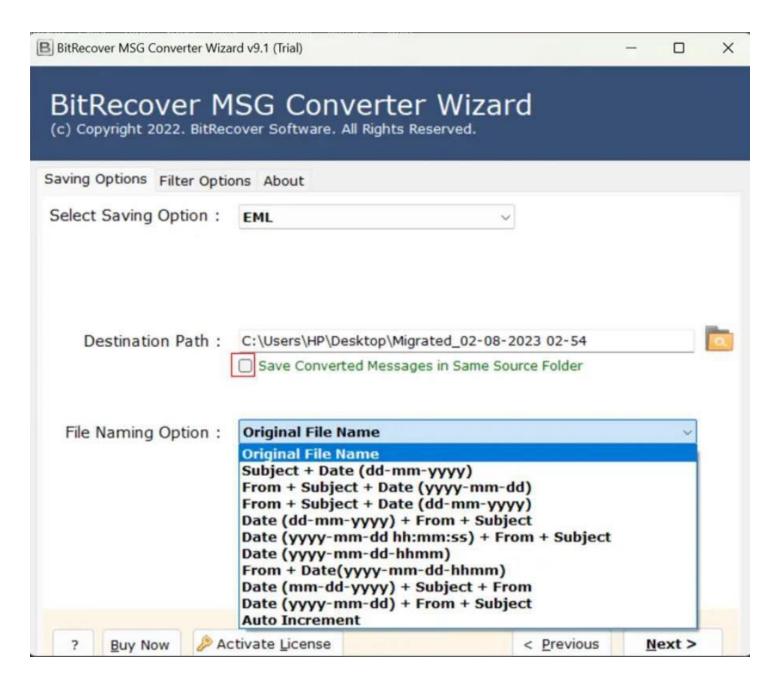

**Step 5:** Select a file saving option from the list of all the displayed options.

**Step 6:** Select a file naming option for the converted files as per your requirement.

**Step 7:** Select a destination path where you wish to store the converted files and then click on the **Convert** button to start the conversion process.