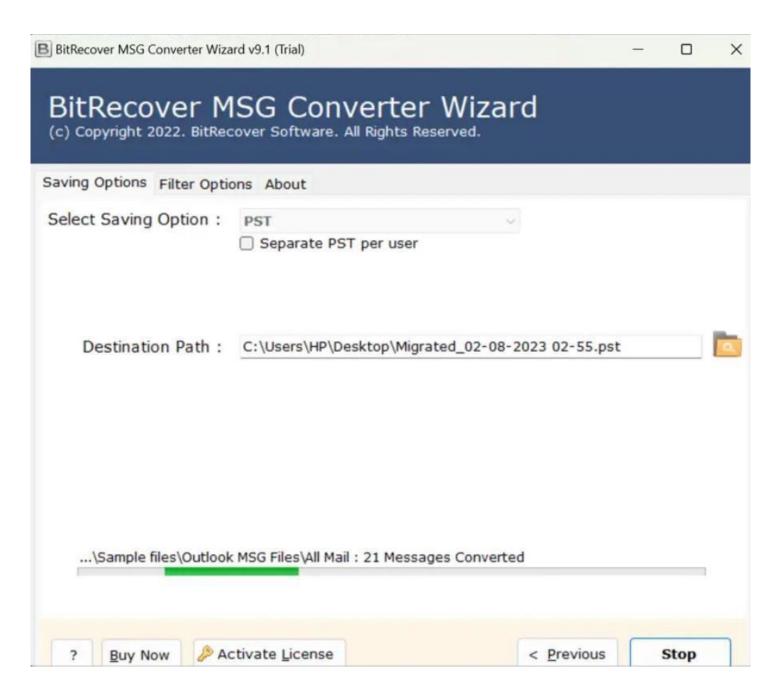

**Step 8:** Let the software complete the conversion process, you can also see the live conversion progress report in the software panel itself.

By following the above 8 steps, you can efficiently convert your MSG to Office 365 files into the desired format using this MSG to Office 365 Converter Wizard. The software's intuitive interface ensures that even users with limited technical expertise can navigate the conversion process with ease. Its compatibility with various formats make it a versatile choice for users seeking to manage their email messages across different platforms.