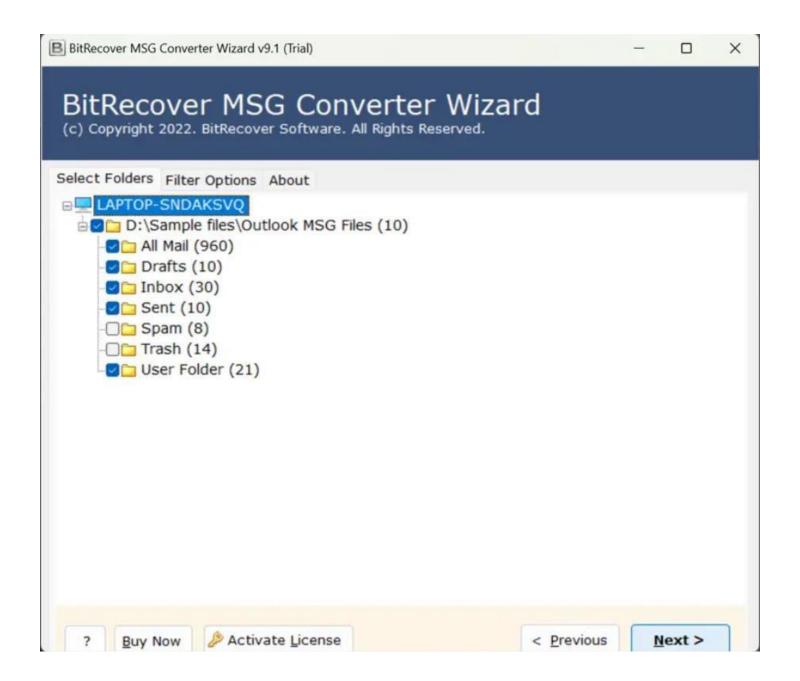

**Step 2:** If you wish to upload individual files, click on the **Select Files** option or if you wish to upload folders, click on the **Select Folders** option.

**Step 3:** Tick the required files and click on the **Next** button.