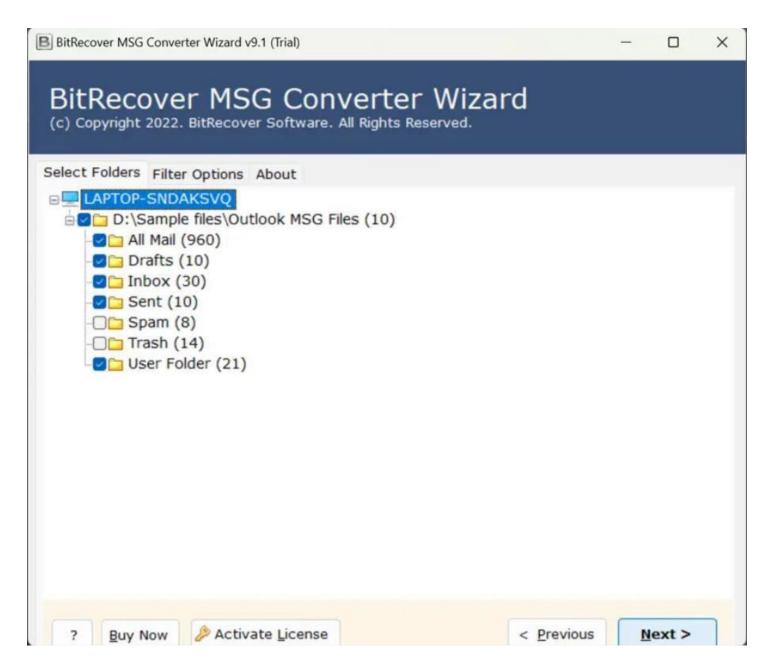

**Step 2:** If you wish to upload individual files, click on the **Select Files** option or if you wish to upload folders, click on the **Select Folders** option.

**Step 3:** Tick the required files and click on the **Next** button.