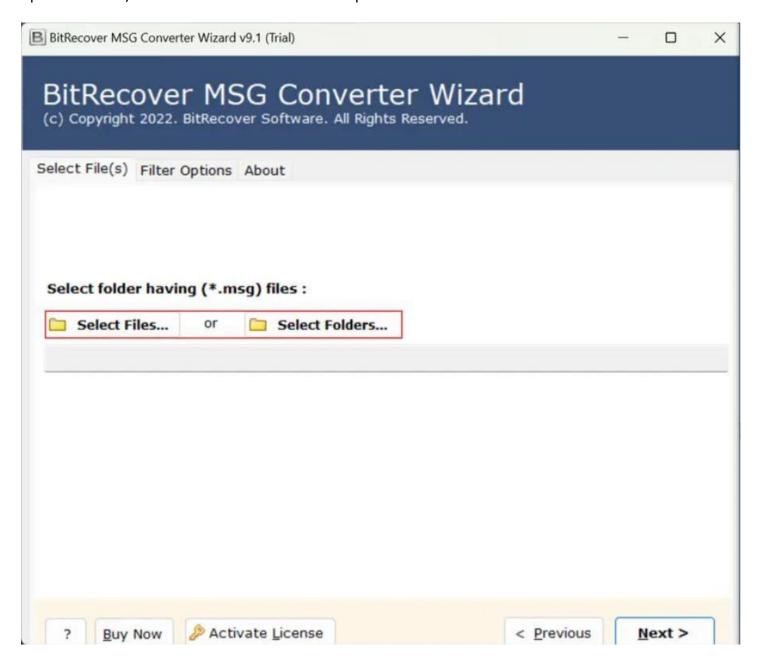

**Step 2:** If you wish to upload individual files, click on the **Select Files** option or if you wish to upload folders, click on the **Select Folders** option.

**Step 3:** Tick the required files and click on the **Next** button.