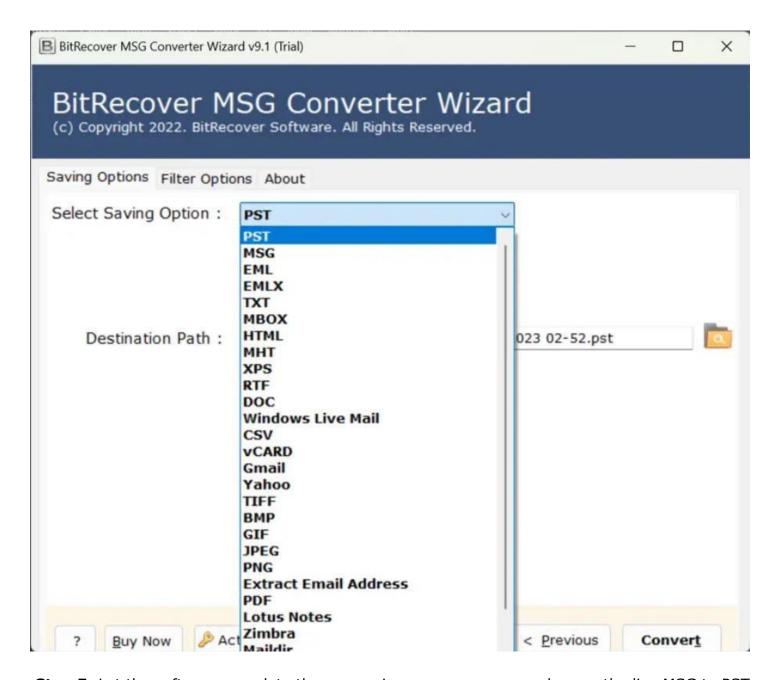

**Step 4:** Select **PST file as saving option** from the list of all the displayed options.

**Step 5:** Let the software complete the conversion process, you can also see the live MSG to PST file conversion progress report in the software panel itself.