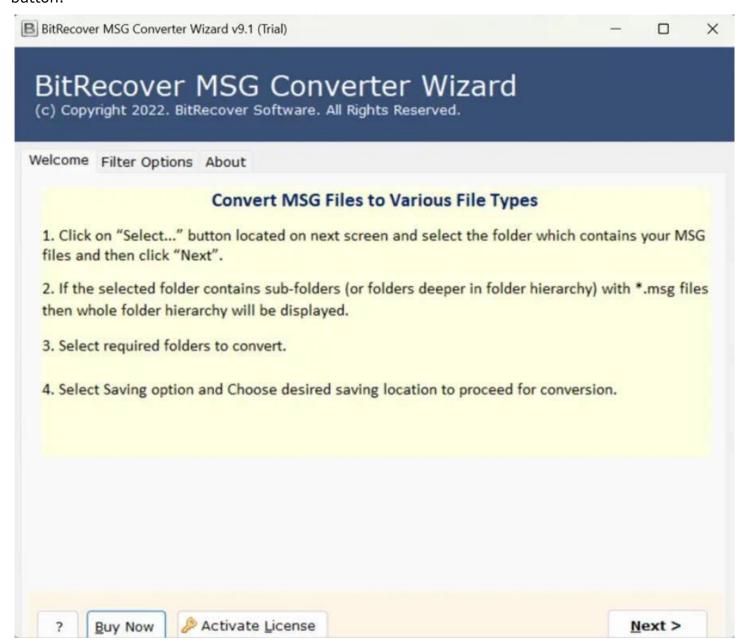

**Visit the official page:** BitRecover for MSG to PST Converter Tool

**Step 1: Download** the MSG to PST Tool and after opening it, go through the instructions displayed in the software panel. Once you are done with the instructions, click on the **Next** button.