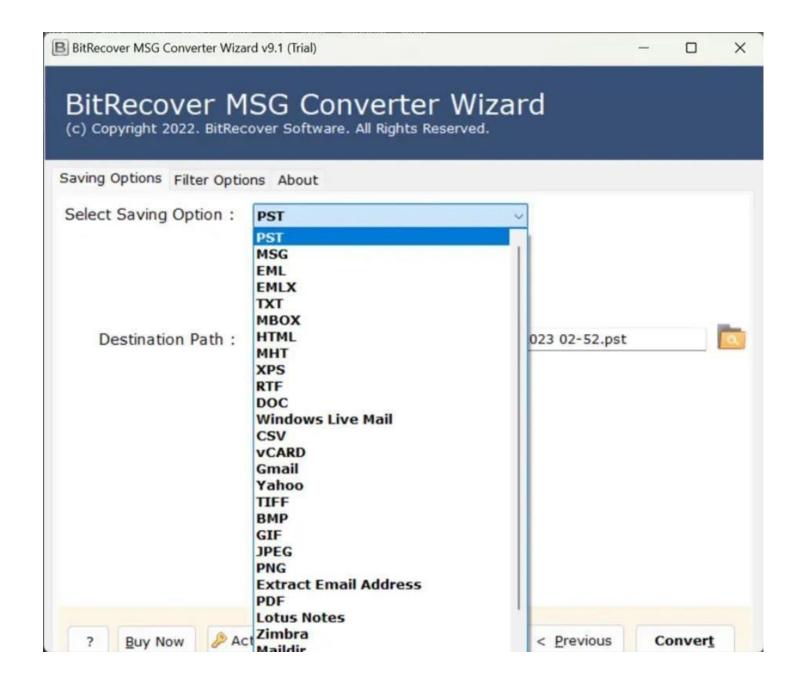

**Step 5:** Select a file saving option from the list of all the displayed options.

Step 6: After that, browse destination path and click Convert button to start conversion process.

By following the above 6 steps, you can efficiently convert your MSG files to TIFF format. The software's intuitive interface ensures that even users with limited technical expertise can navigate the conversion process with ease. Its compatibility with various formats makes it a versatile choice for users seeking to manage their email messages across different platforms.