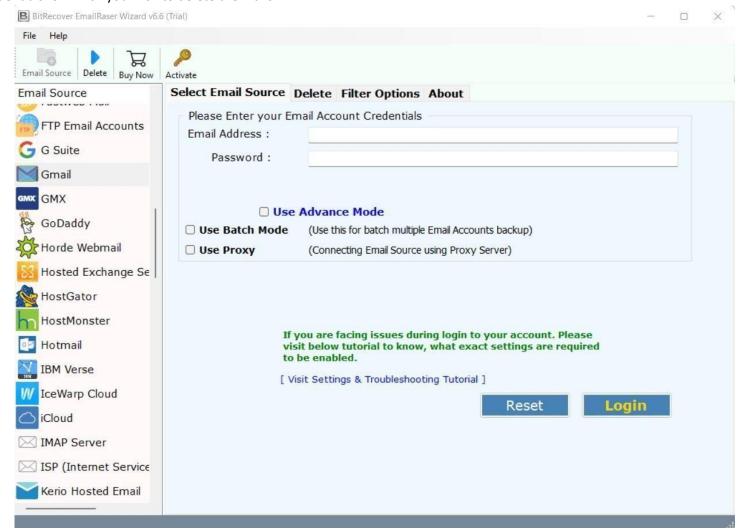

Visit the official page: Office 365 Cleanup Tool

**Step 1: Download** the Office 365 Cleanup Tool and after opening the tool, you would be asked to enter your Email account credentials for which you wish to delete the mails.