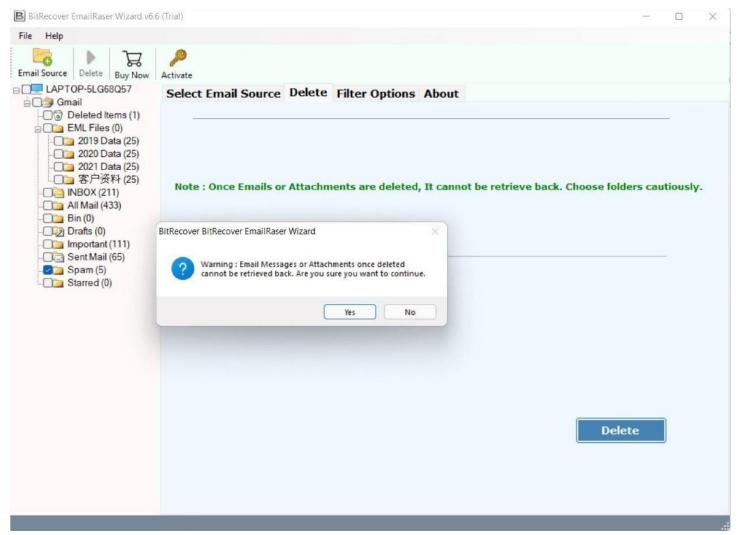

**Step 5:** Once you are done with all the previous steps, click on the **Delete** button and a prompt will be displayed on your screen asking you for confirmation. Click on the **Yes** button and let the software complete the removal process.