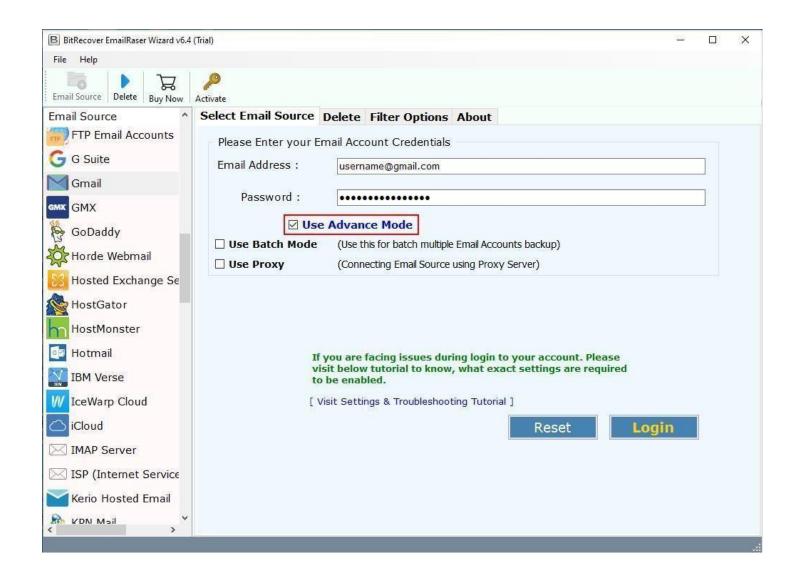

**Step 2:** You can also use the **Advance Mode** by ticking it which allows you to perform batch multiple accounts backup or you can connect email source using proxy server depending on your requirements.