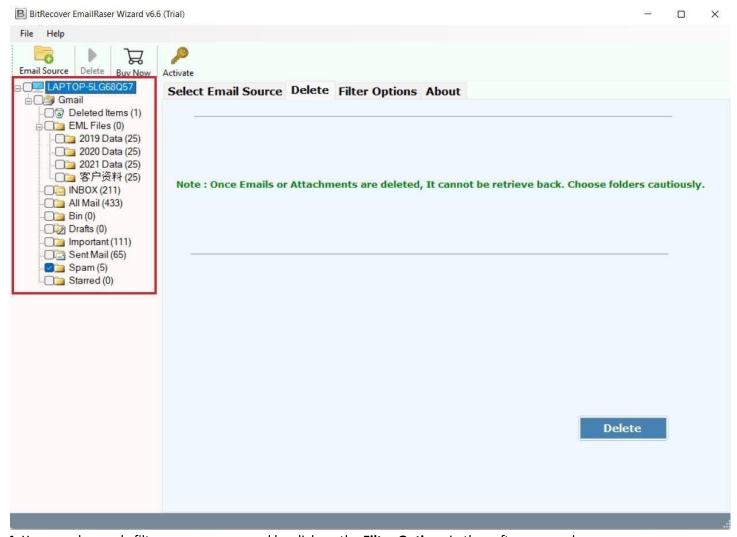

**Step 3:** Once you have successfully logged in, you will be displayed all the email folders on the left side of the software panel. You can tick the folders which you wish to delete and untick the rest.