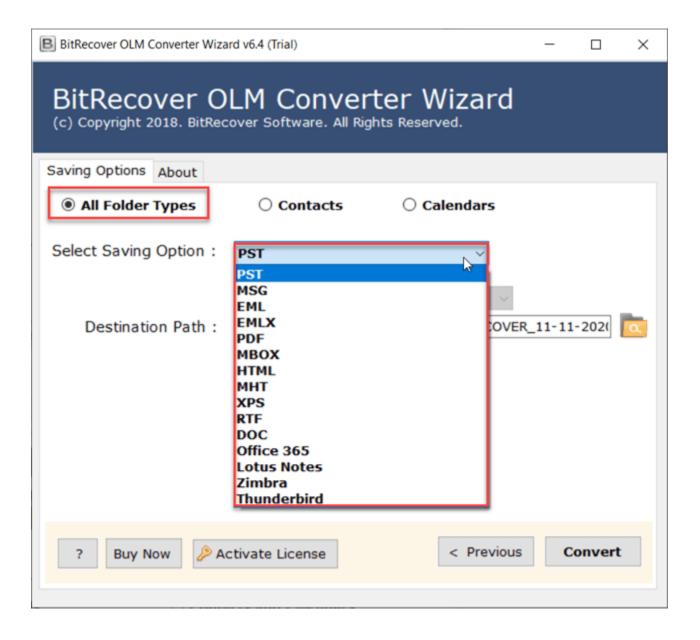

**Step 3:** Select the saving option file format as per your requirement from the displayed list of options.

**Step 4:** Let the software complete the conversion process. Once the process is successfully completed, you will get a prompt message informing you about the successful conversion as well as the destination path.