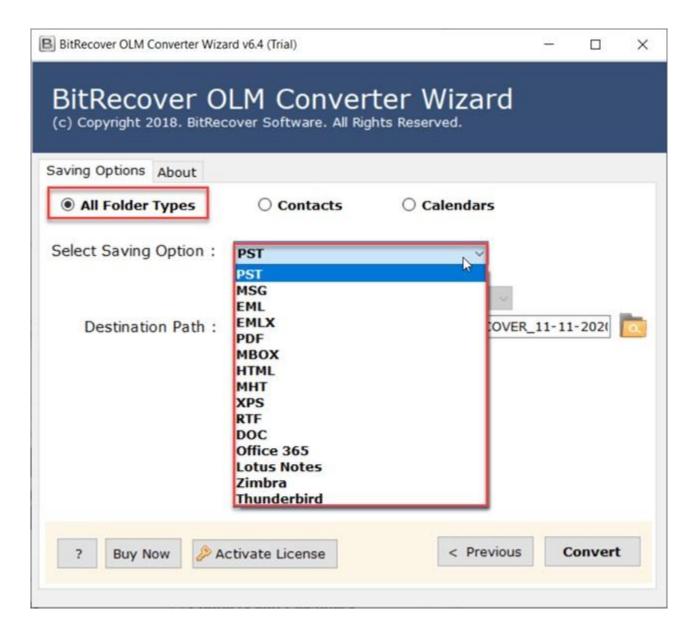

**Step 3:** Select the saving option file format as per your requirement from the displayed list of options.

**Step 4:** Let the software complete the conversion process. Once the process is successfully completed, you will get a prompt message informing you about the successful conversion as well as the destination path.