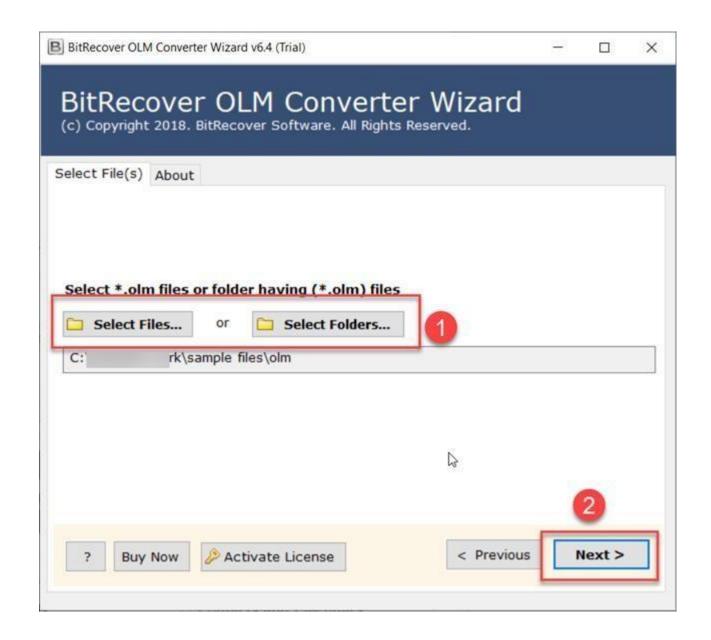

**Step 2:** If you wish to upload individual files, click on the **Select Files** option or if you wish to upload folders, click on the **Select Folders** option.

**Step 3:** Select the saving option file format as per your requirement from the displayed list of options.