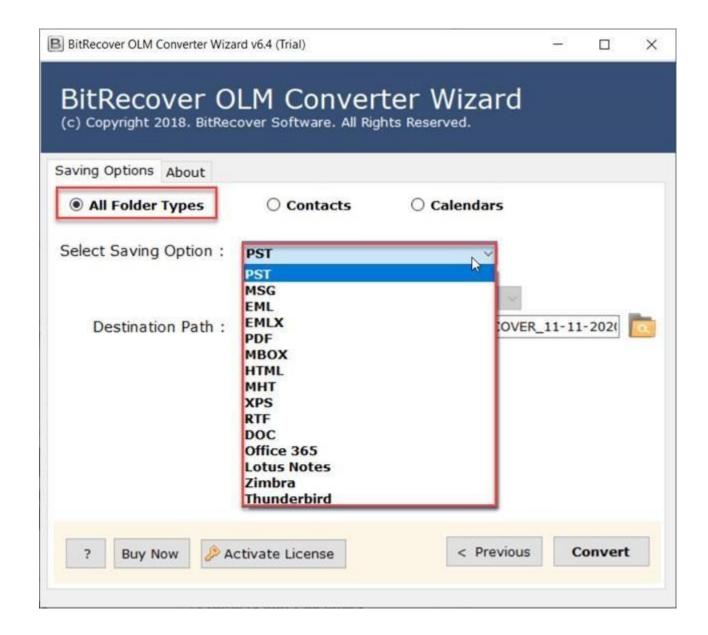

**Step 2:** If you wish to upload individual files, click on the **Select Files** option or if you wish to upload folders, click on the **Select Folders** option.

**Step 3:** Select the saving option file format as per your requirement from the displayed list of options.