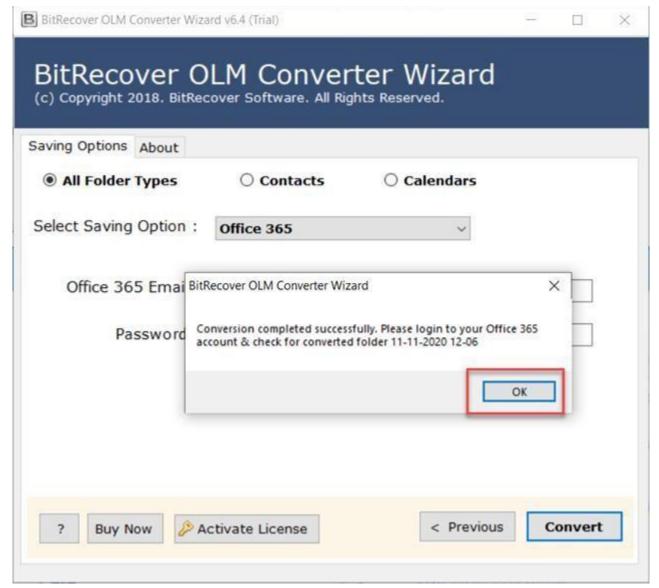

**Step 4:** Let the software complete the conversion process. Once the process is successfully completed, you will get a prompt message informing you about the successful conversion as well as the destination path.