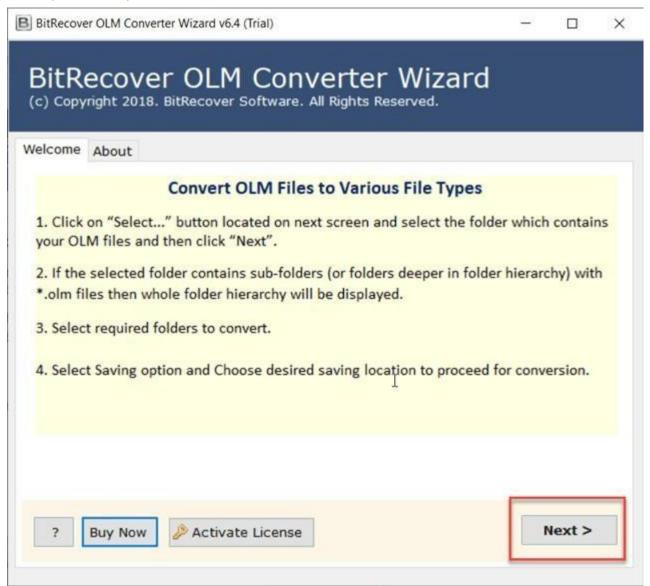

Visit the official page: BitRecover for OLM to Gmail Converter

**Step 1: Download** the OLM to Gmail converter and after opening it, go through the instructions displayed in the software panel. Once you are done with the instructions, click on the **Next** button.