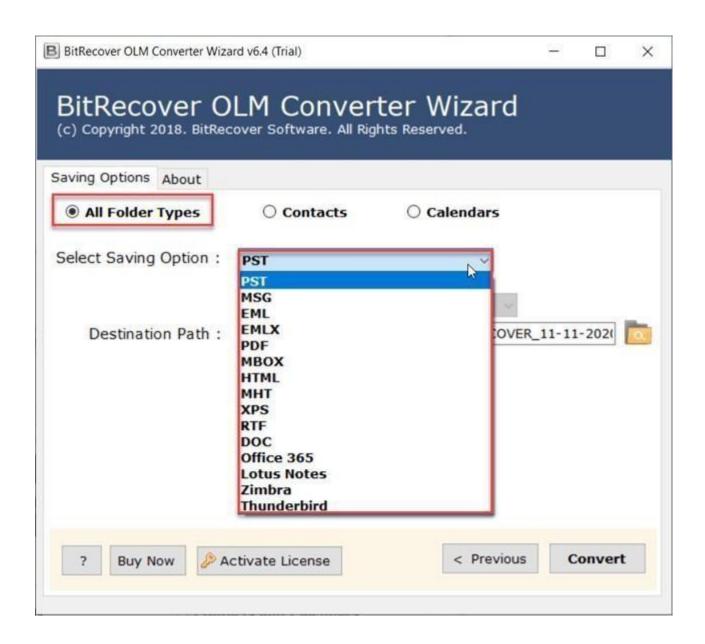

**Step 2:** If you wish to upload individual files, click on the **Select Files** option or if you wish to upload folders, click on the **Select Folders** option.

**Step 3:** Select the saving option file format as per your requirement from the displayed list of options.