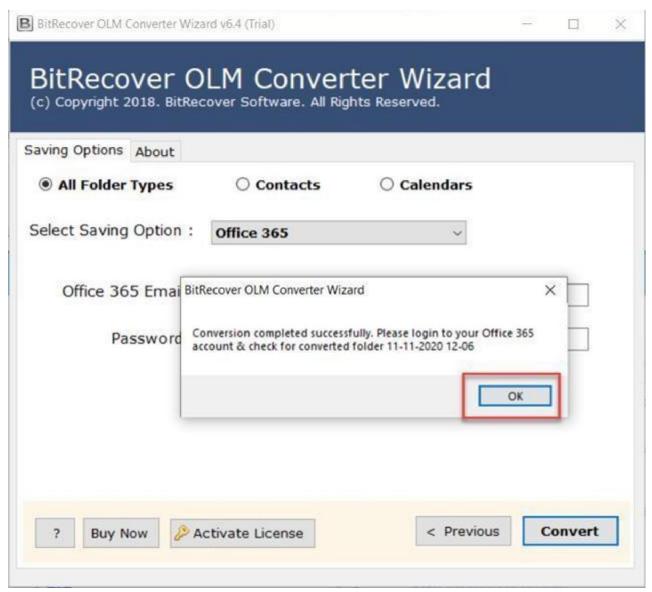

**Step 4:** Let the software complete the conversion process. Once the process is successfully completed, you will get a prompt message informing you about the successful conversion as well as the destination path.