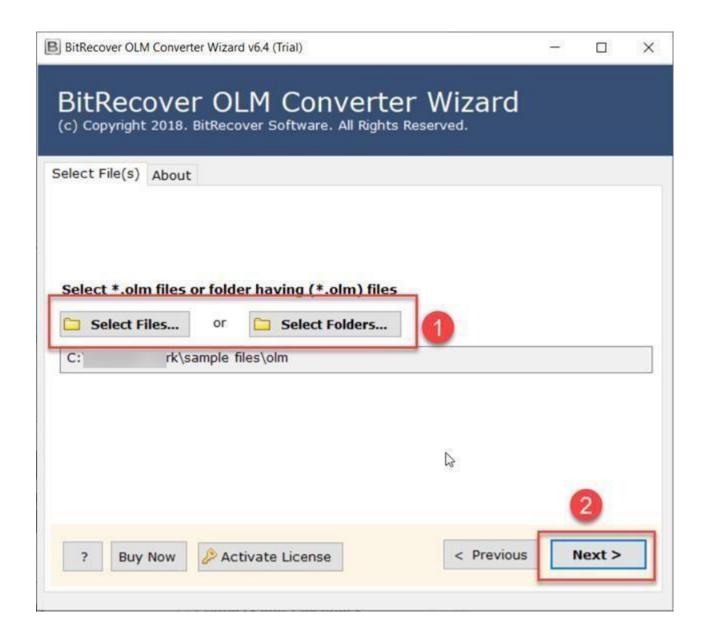

**Step 2:** If you wish to upload individual files, click on the **Select Files** option or if you wish to upload folders, click on the **Select Folders** option.

**Step 3:** Select the saving option file format as per your requirement from the displayed list of options.