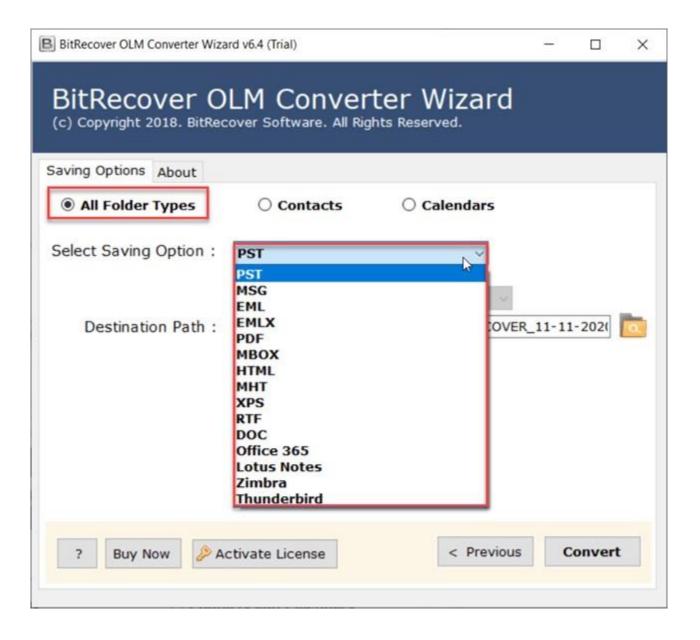

**Step 3:** Select the saving option as PST file format as per your requirement from the displayed list of options.

**Step 4:** Let the software complete the conversion process. Once the process is successfully completed, you will get a prompt message informing you about the successful conversion as well as the destination path.