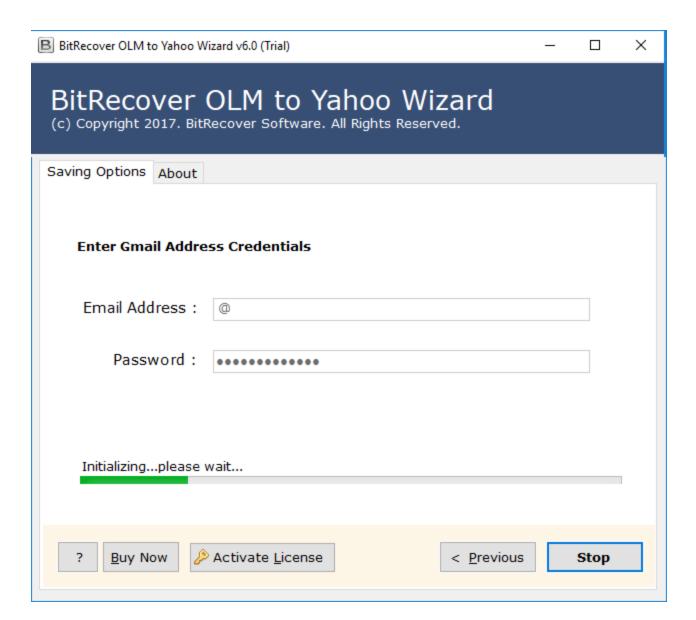

**Step 4:** Let the software complete the conversion process. You can also see the live conversion progress report in the software panel itself.

By following the above 4 steps, you can efficiently migrate your OLM emails to Yahoo Mail using this OLM to Yahoo Tool. The software's intuitive interface ensures that even users with limited technical expertise can navigate the migration process with ease. Its compatibility with various OLM file formats makes it a versatile choice for users seeking to manage their email data across different platforms.