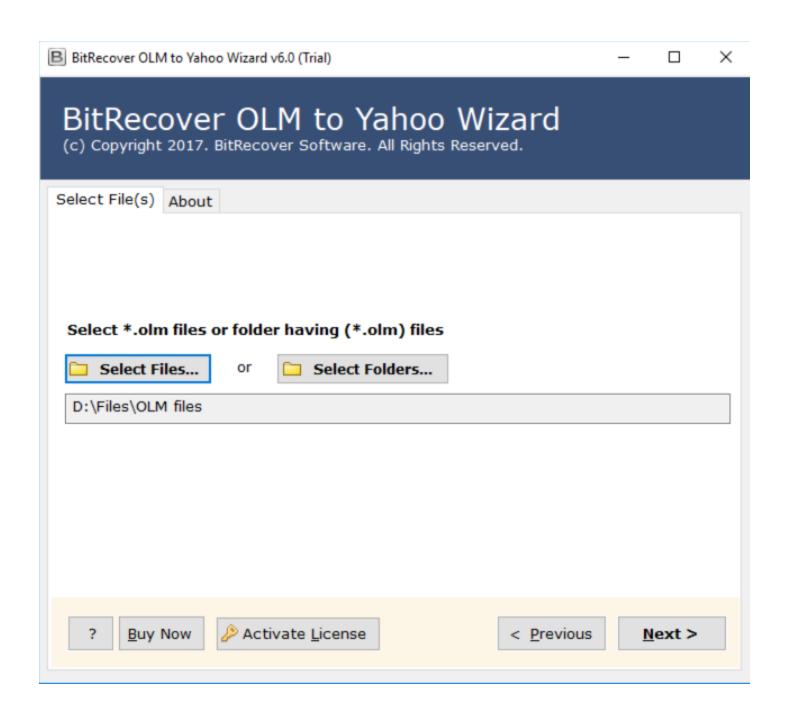

**Step 2:** If you wish to upload individual files, click on the **Select Files** option or if you wish to save folders, click on the **Save Folders** option.

**Step 3:** The software will ask you to enter your Gmail Address Credentials. After entering the correct credentials, click on the **Convert** button.