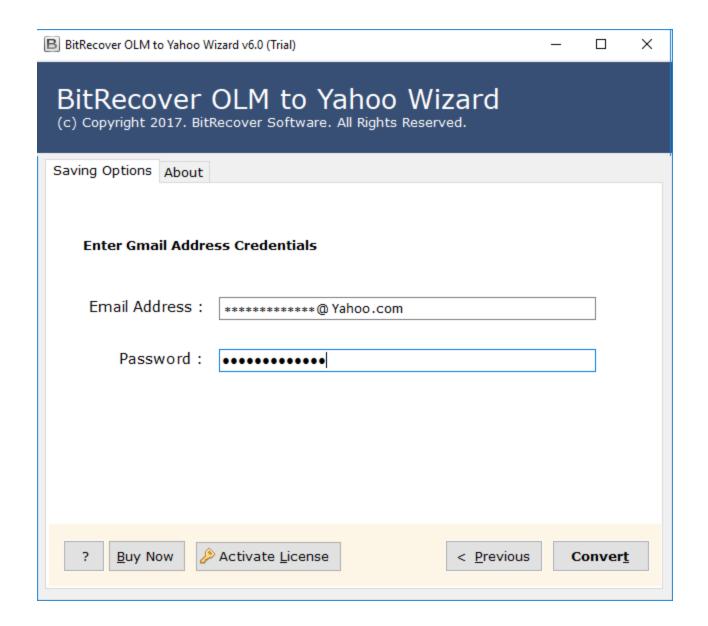

**Step 2:** If you wish to upload individual files, click on the **Select Files** option or if you wish to save folders, click on the **Save Folders** option.

**Step 3:** The software will ask you to enter your Gmail Address Credentials. After entering the correct credentials, click on the **Convert** button.