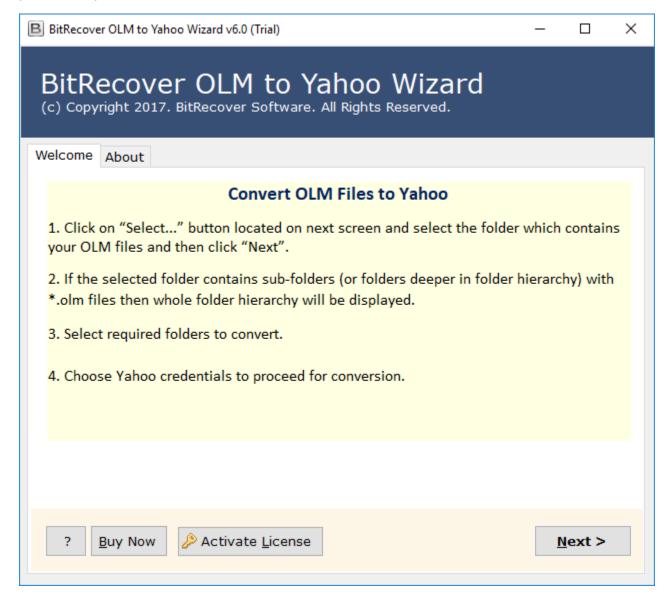

Visit the official page: BitRecover for OLM to Yahoo Mail Wizard

**Step 1: Download** the DXL Converter Tool and after opening it, go through the instructions displayed in the software panel. Once you are done with the instructions, click on the **Next** button.