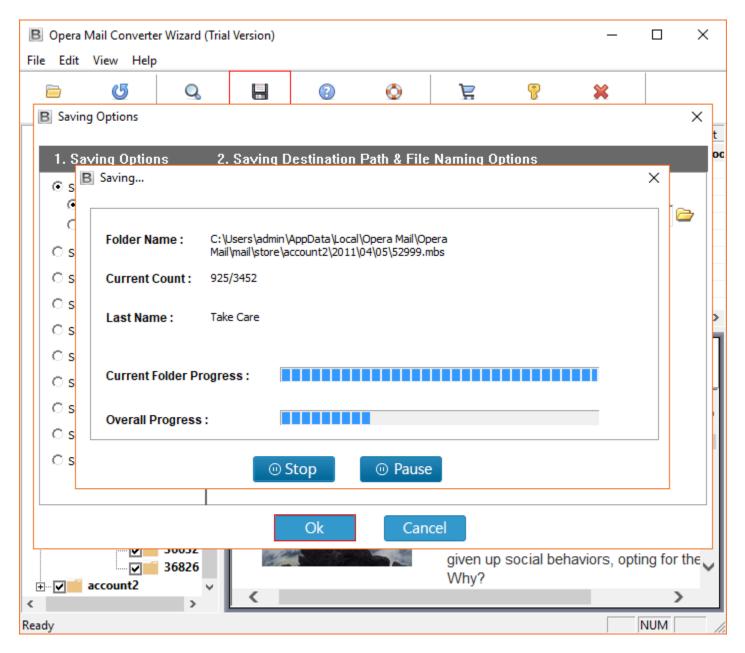

**Step 4:** Once the destination path is displayed in the software panel, click on the **Ok** button to start the conversion process.

**Step 5:** Let the software complete the conversion process. You can also see the live conversion progress report in the software panel itself.