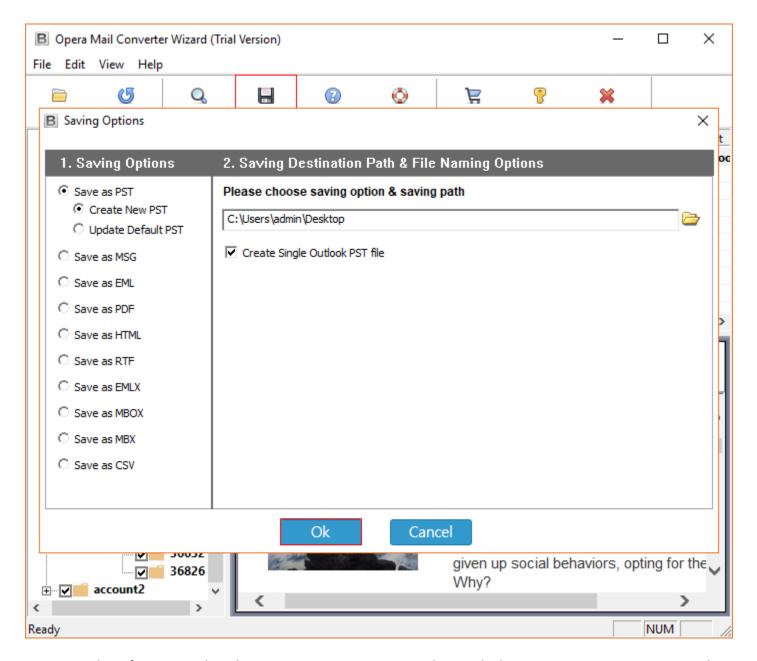

**Step 4:** Once the destination path is displayed in the software panel, click on the **Ok** button to start the conversion process.

**Step 5:** Let the software complete the conversion process. You can also see the live conversion progress report in the software panel itself.