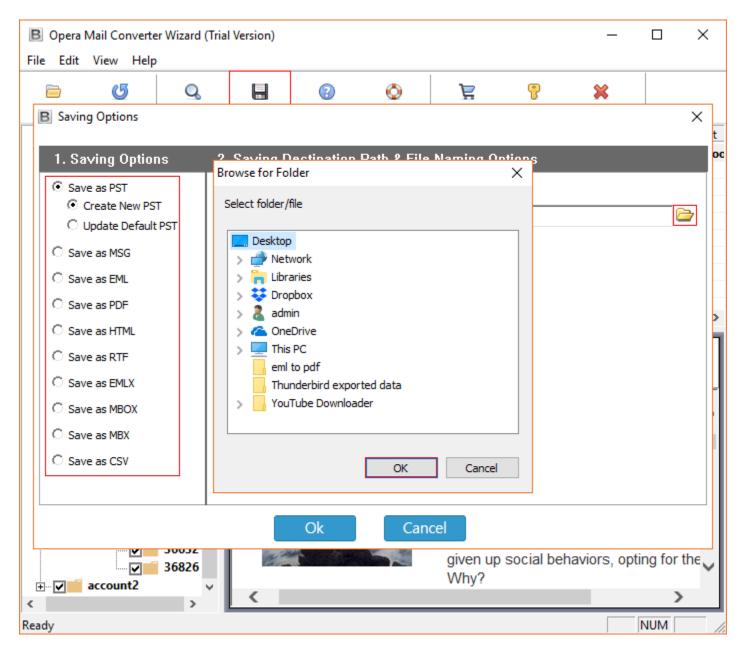

**Step 2:** The software provides a wide variety of saving options. Choose one of the saving options and then click on the **Folder** icon to choose a destination path for saving the converted files.

**Step 3:** Select the destination path on your computer and then click on **Ok** button.