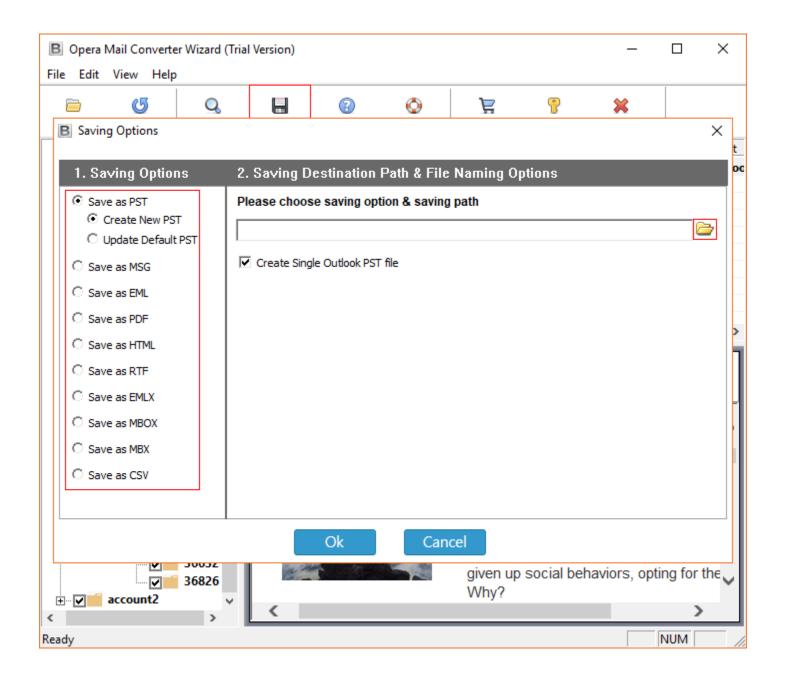

**Step 2:** The software provides a wide variety of saving options. Choose one of the saving options and then click on the **Folder** icon to choose a destination path for saving the converted files.

**Step 3:** Select the destination path on your computer and then click on **Ok** button.