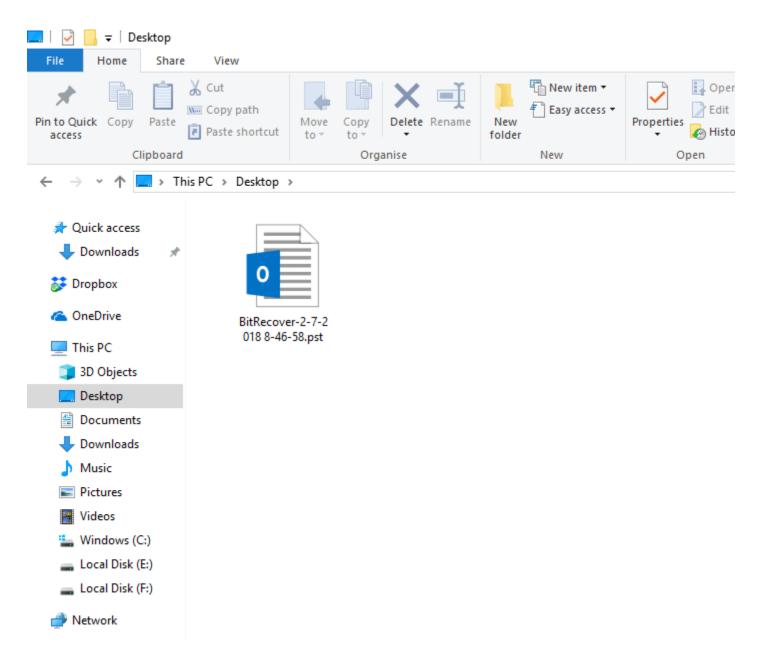

**Step 6:** After the conversion process has been completed, you can simply access the converted files by navigating to the destination path.

Step 7: Finally, start MS Outlook and use the Open Outlook Data File option to view the converted files.