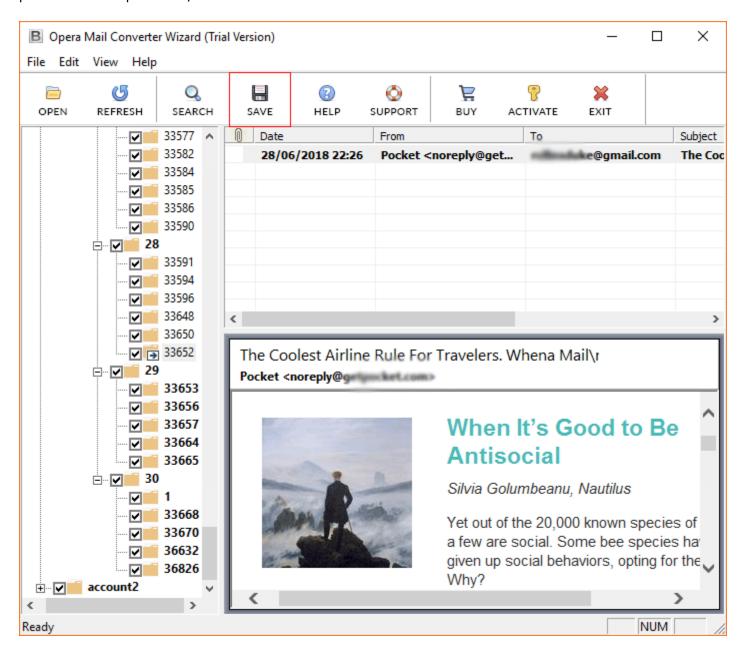

Visit the official page: BitRecover for Opera Mail Converter Wizard

**Step 1: Download** the Opera Mail Converter Tool and open it. It automatically loads the Opera Mailboxes in the software panel. Tick the required files/folders and click on the **Save** button.