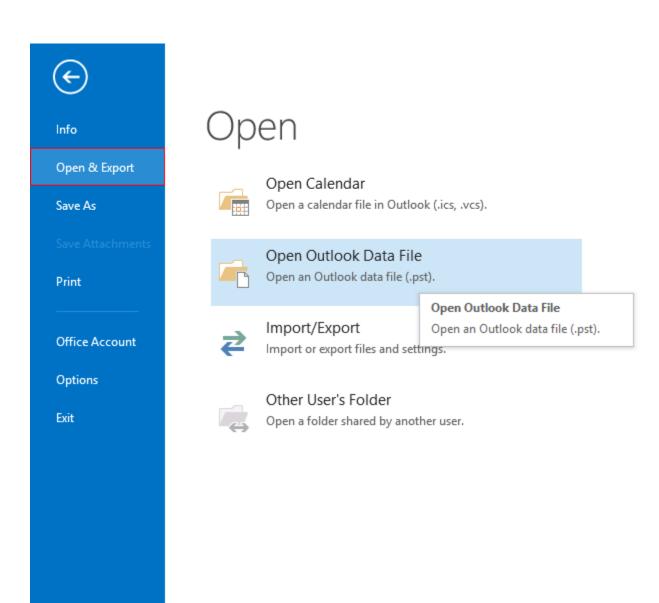

**Step 6:** After the conversion process has been completed, you can simply access the converted files by navigating to the destination path.

Step 7: Finally, start MS Outlook and use the Open Outlook Data File option to view the converted files.